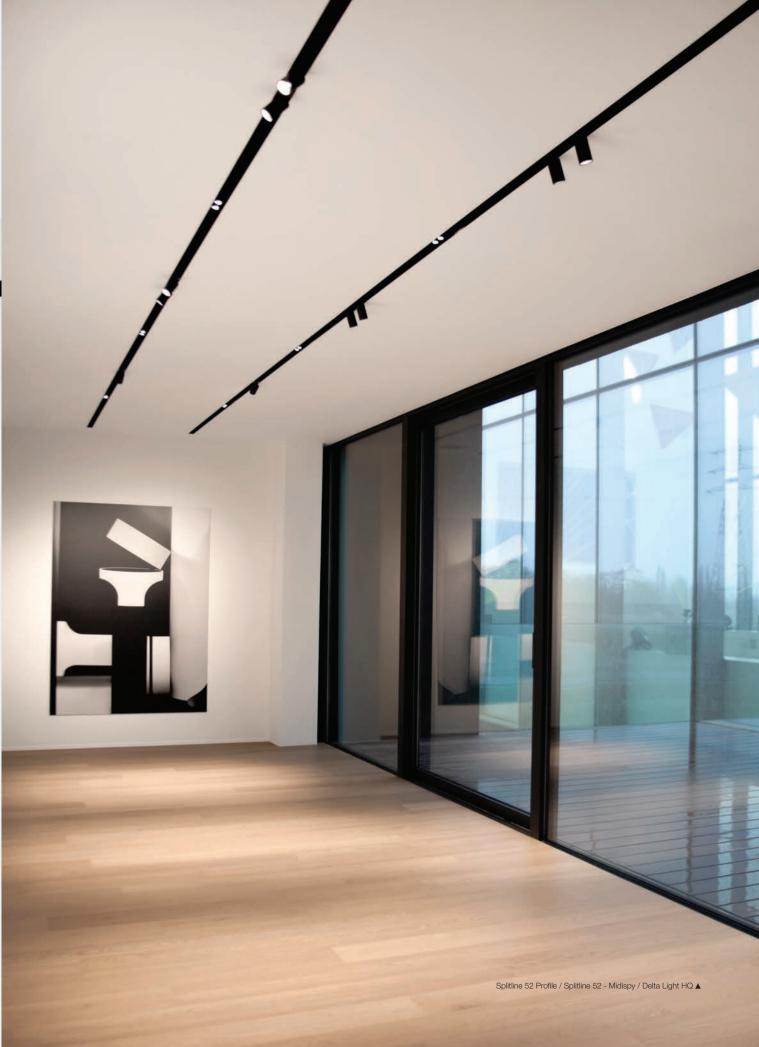

Wide and narrow apertures draw black lines through space and literally form 'lighting paths' that work in harmony with the architecture of the surroundings. These graphically refined, made-to-measure profiles and their variation of widths effortlessly integrate with the architecture, enhancing the uniqueness of the project.

> www.deltalight.com/splitline29 www.deltalight.com/splitline52

▲ Splitline 29 Profile - Spotnic M10 / Architect: Edwards Moore ◄ Splitline 29 Profile - Spy / Interior Architect: Interieur Maddens

Splitline 52 Profile - LED / Private Residence / Interior Architect: CUBIC - Paolo Viganó 🔺 ►