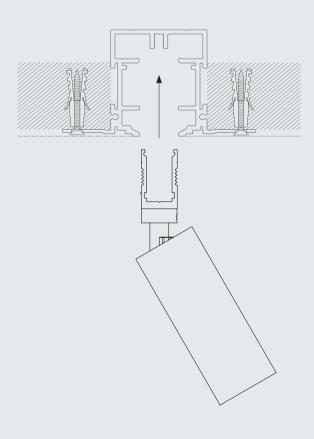

www.deltalight.com/splitline16

The Splitline16 profile is easy to install and easy to finish. The perforated flange enables quick installation in any ceiling thickness. After installation the 2mm trim of the profile facilitates a seamless finish, resulting in a 16mm slim and perfectly trimless slot.