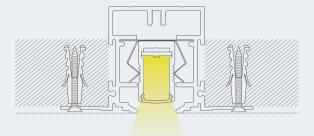

www.deltalight.com/splitline16

The Splitline16 profile is easy to install and easy to finish. The perforated flange enables quick installation in any ceiling thickness. After installation the 2mm trim of the profile facilitates a seamless finish, resulting in a 16mm slim and perfectly trimless slot.

Splitline16 Profile + Ledline 15 Profile

Inside the Splitline16 profile you can opt for a Ledline profile, designed to the length specifically required for your project. The Ledline can be equipped with RGB, warm white, neutral white or cold white ledstrips, available in different lumen outputs and dimmable versions.