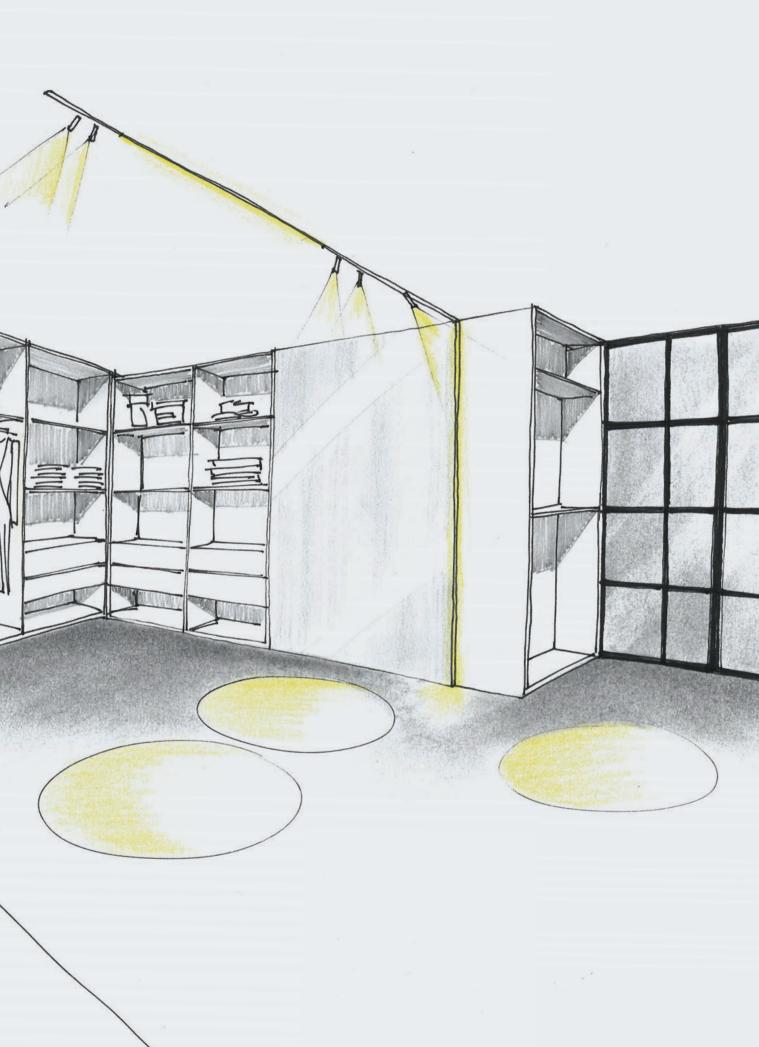

Wide and narrow apertures draw black lines through space and literally form 'lighting paths' that work in harmony with the architecture of the surroundings. These graphically refined, made-to-measure profiles and their variation of widths effortlessly integrate with the architecture, enhancing the uniqueness of the project.

With 180° connections and 90° inner and outer corners available, it becomes easy to create your linear pattern throughout the room, or to connect different spaces using the Splitline profile as a guidance tool.