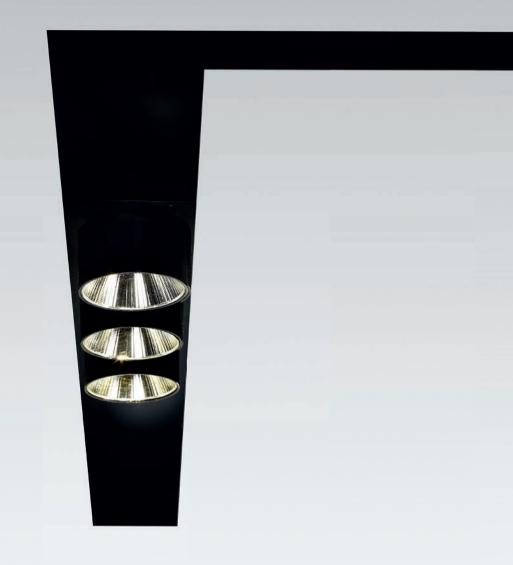

Splitline 25/51.

Two multifunctional Splitline versions which require only 68mm recessed depth. Both can be equipped with different led modules, positioned inside the profile to minimize glare, or with a series of highly flexible and directional Midispy and Spy modules.