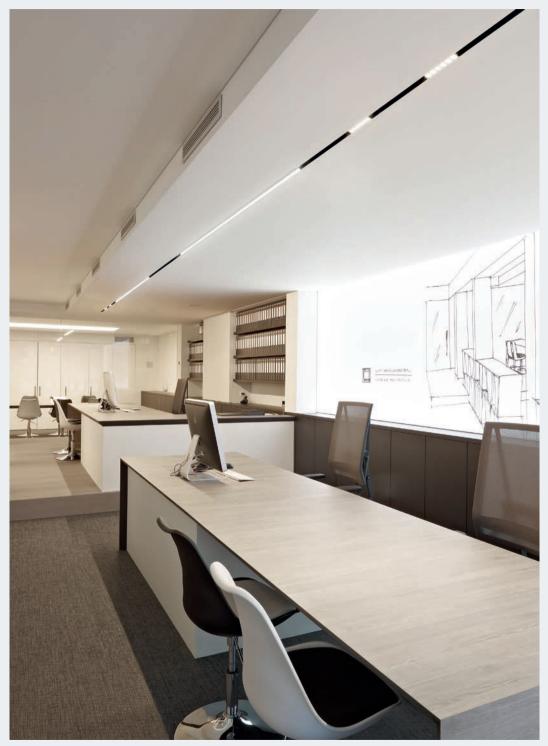

Wide and narrow apertures draw black lines through space and literally form 'lighting paths' that work in harmony with the architecture of the surroundings. These graphically refined, made-to-measure profiles and their variation of widths effortlessly integrate with the architecture, enhancing the uniqueness of the project.

Splitline16 Profile + Ledline 15 Profile

Inside the Splitline16 profile you can opt for a Ledline profile, designed to the length specifically required for your project. The Ledline can be equipped with RGB, warm white, neutral white or cold white ledstrips, available in different lumen outputs and dimmable versions.