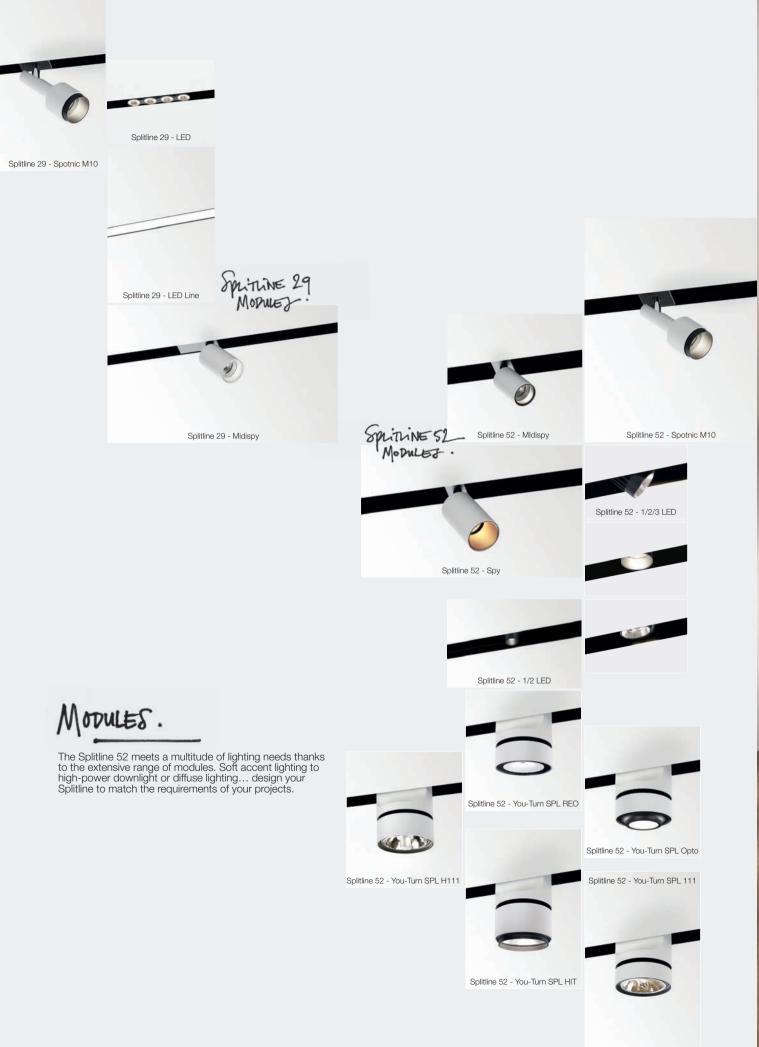

Splitline 25/51.

Two multifunctional Splitline versions which require only 68mm recessed depth. Both can be equipped with different led modules, positioned inside the profile to minimize glare, or with a series of highly flexible and directional Midispy and Spy modules.

> www.deltalight.com/splitline25 www.deltalight.com/splitline51

> > Splitline 51 Profile - 2/3 LED - LED Line / Interior Architect: Saainterieur bvba

MODULES.

The wide range of module types, lumen outputs, colour finishes and beams enable you to address a multitude of lighting needs.