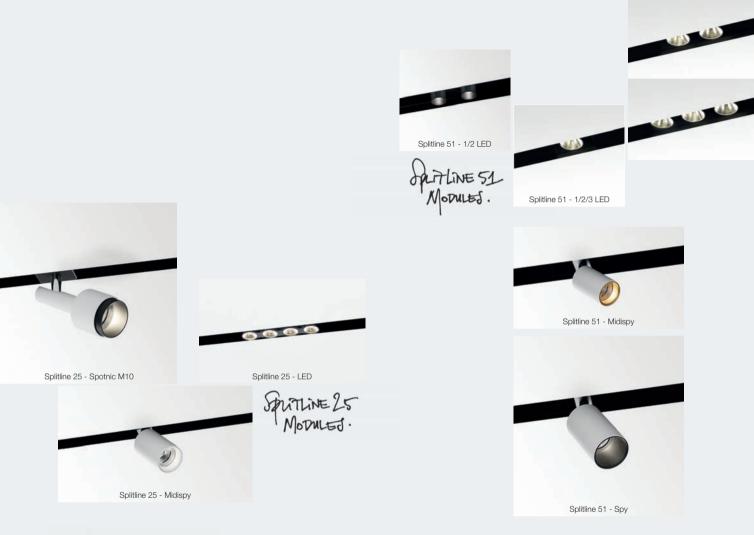

Splitline 25/51.

Two multifunctional Splitline versions which require only 68mm recessed depth. Both can be equipped with different led modules, positioned inside the profile to minimize glare, or with a series of highly flexible and directional Midispy and Spy modules.

> www.deltalight.com/splitline25 www.deltalight.com/splitline51

> > Splitline 51 Profile - 2/3 LED - LED Line / Interior Architect: Saainterieur bvba

MODULES.

The wide range of module types, lumen outputs, colour finishes and beams enable you to address a multitude of lighting needs.

▲ Splitline 51 Profile - Spy / Private Residence

Splitline 25 Profile - LED - LED Line / Interior Architect Kurt Demeulemeester ▲ Splitline 25 Profile - 2-3 LED - LED / Interior Architect Eric Kant ►