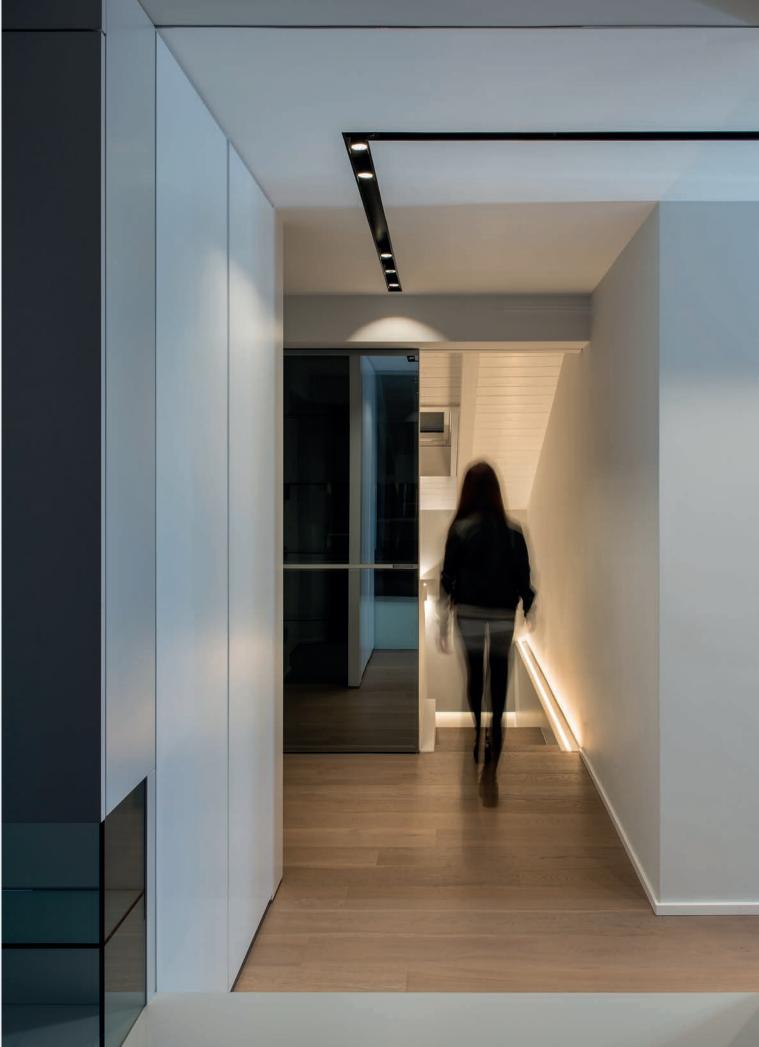

Wide and narrow apertures draw black lines through space and literally form 'lighting paths' that work in harmony with the architecture of the surroundings. These graphically refined, made-to-measure profiles and their variation of widths effortlessly integrate with the architecture, enhancing the uniqueness of the project.

With 180° connections and 90° inner and outer corners available, it becomes easy to create your linear pattern throughout the room, or to connect different spaces using the Splitline profile as a guidance tool.