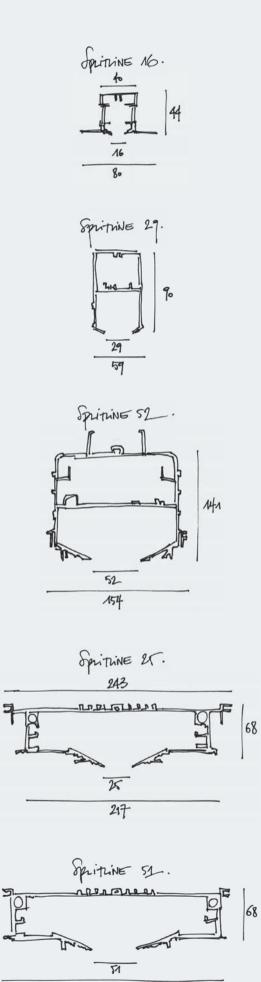

www.deltalight.com/splitline16

The Splitline16 profile is easy to install and easy to finish. The perforated flange enables quick installation in any ceiling thickness. After installation the 2mm trim of the profile facilitates a seamless finish, resulting in a 16mm slim and perfectly trimless slot.

With 180° connections and 90° inner and outer corners available, it becomes easy to create your linear pattern throughout the room, or to connect different spaces using the Splitline profile as a guidance tool.

Splitline 16 - Corner 180°

Splitline 16 - Corner Set 90°

Splitline 16 - Corner Set V 90°

SPLITLINE 29/52

CITC

Different dimensions, same advantages and flexibility. Featuring a separate cabling compartment inside the profile, both the 29 and the 52 version require ceilings with higher ceiling depth. You can electronically connect endless lines of Splitline coves throughout your project, hiding all cables thanks to the easy-click cabling cover inside the profile.

> www.deltalight.com/splitline29 www.deltalight.com/splitline52

▲ Splitline 29 Profile - Spotnic M10 / Architect: Edwards Moore ◄ Splitline 29 Profile - Spy / Interior Architect: Interieur Maddens

Splitline 52 Profile - LED / Private Residence / Interior Architect: CUBIC - Paolo Viganó 🔺 ►

Splitline 25/51.

Two multifunctional Splitline versions which require only 68mm recessed depth. Both can be equipped with different led modules, positioned inside the profile to minimize glare, or with a series of highly flexible and directional Midispy and Spy modules.

> www.deltalight.com/splitline25 www.deltalight.com/splitline51

> > Splitline 51 Profile - 2/3 LED - LED Line / Interior Architect: Saainterieur bvba

MODULES.

The wide range of module types, lumen outputs, colour finishes and beams enable you to address a multitude of lighting needs.