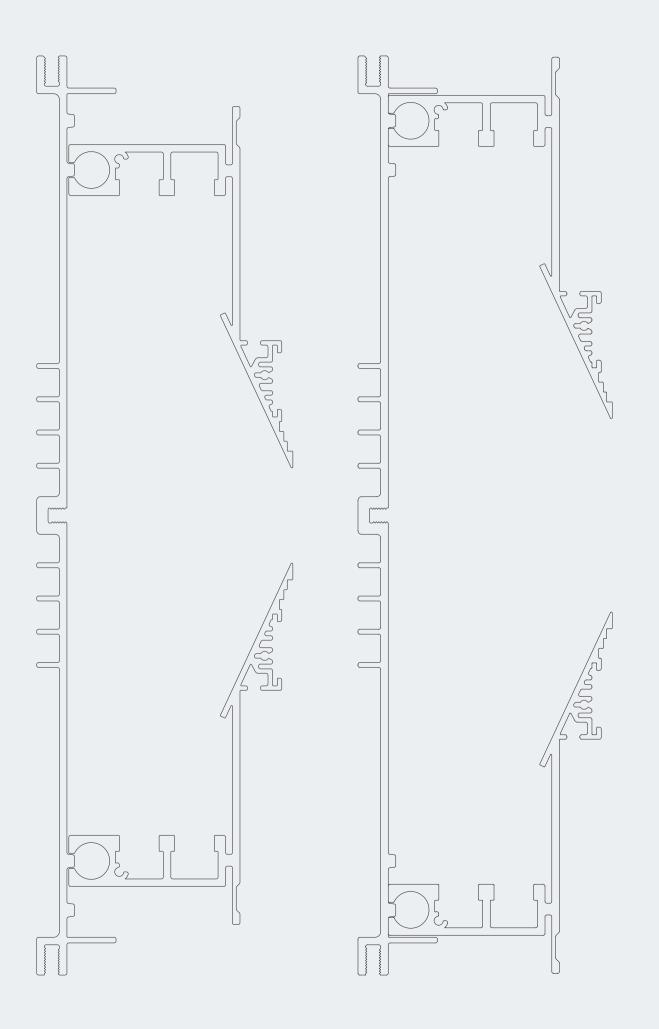

www.deltalight.com/splitline16

The Splitline16 profile is easy to install and easy to finish. The perforated flange enables quick installation in any ceiling thickness. After installation the 2mm trim of the profile facilitates a seamless finish, resulting in a 16mm slim and perfectly trimless slot.

Splitline16 Profile + Ledline 15 Profile

Inside the Splitline16 profile you can opt for a Ledline profile, designed to the length specifically required for your project. The Ledline can be equipped with RGB, warm white, neutral white or cold white ledstrips, available in different lumen outputs and dimmable versions.

Splitline 16 - Corner 180°

Splitline 16 - Corner Set 90°

Splitline 16 - Corner Set V 90°

SPLITLINE 29/52

CITC

Different dimensions, same advantages and flexibility. Featuring a separate cabling compartment inside the profile, both the 29 and the 52 version require ceilings with higher ceiling depth. You can electronically connect endless lines of Splitline coves throughout your project, hiding all cables thanks to the easy-click cabling cover inside the profile.