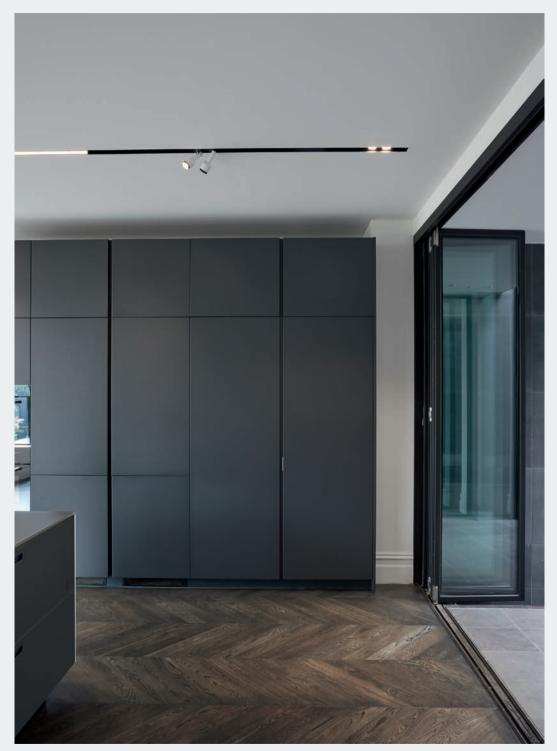

Wide and narrow apertures draw black lines through space and literally form 'lighting paths' that work in harmony with the architecture of the surroundings. These graphically refined, made-to-measure profiles and their variation of widths effortlessly integrate with the architecture, enhancing the uniqueness of the project.

With 180° connections and 90° inner and outer corners available, it becomes easy to create your linear pattern throughout the room, or to connect different spaces using the Splitline profile as a guidance tool.