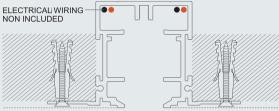

Splitline 16 - Corner 180°

Splitline 16 - Corner Set 90°

Splitline 16 - Corner Set V 90°

SPLITLINE 29/52

CITC

Different dimensions, same advantages and flexibility. Featuring a separate cabling compartment inside the profile, both the 29 and the 52 version require ceilings with higher ceiling depth. You can electronically connect endless lines of Splitline coves throughout your project, hiding all cables thanks to the easy-click cabling cover inside the profile.