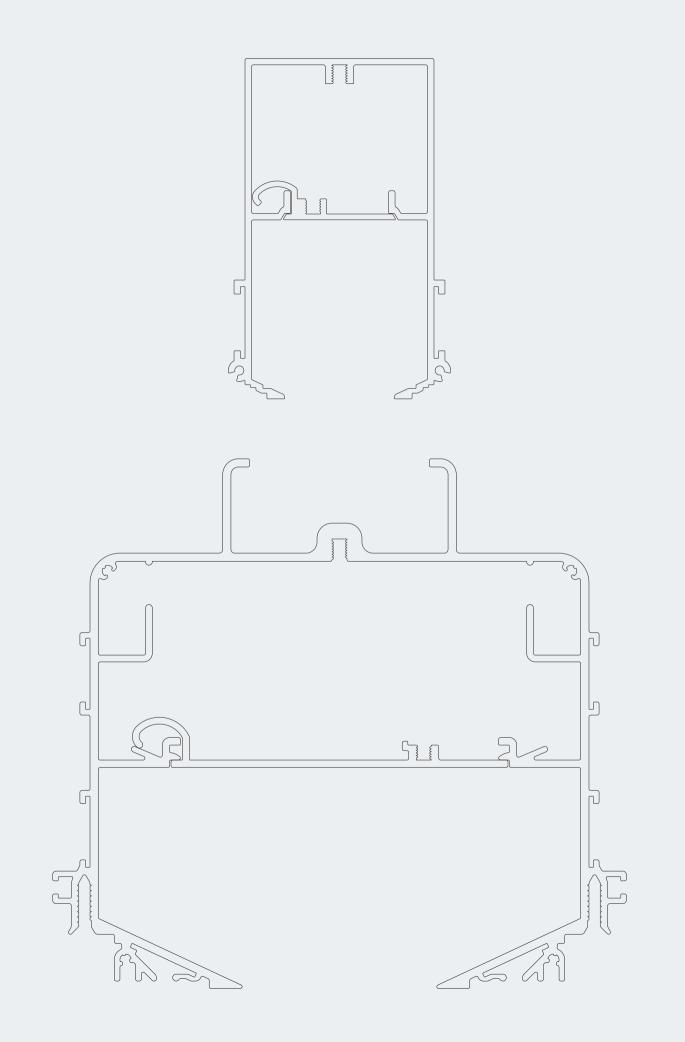

Splitline 16 - Corner 180°

Splitline 16 - Corner Set 90°

Splitline 16 - Corner Set V 90°

SPLITLINE 29/52

CITC

Different dimensions, same advantages and flexibility. Featuring a separate cabling compartment inside the profile, both the 29 and the 52 version require ceilings with higher ceiling depth. You can electronically connect endless lines of Splitline coves throughout your project, hiding all cables thanks to the easy-click cabling cover inside the profile.

> www.deltalight.com/splitline29 www.deltalight.com/splitline52

▲ Splitline 29 Profile - Spotnic M10 / Architect: Edwards Moore ◄ Splitline 29 Profile - Spy / Interior Architect: Interieur Maddens

Splitline 52 Profile - LED / Private Residence / Interior Architect: CUBIC - Paolo Viganó 🔺 ►