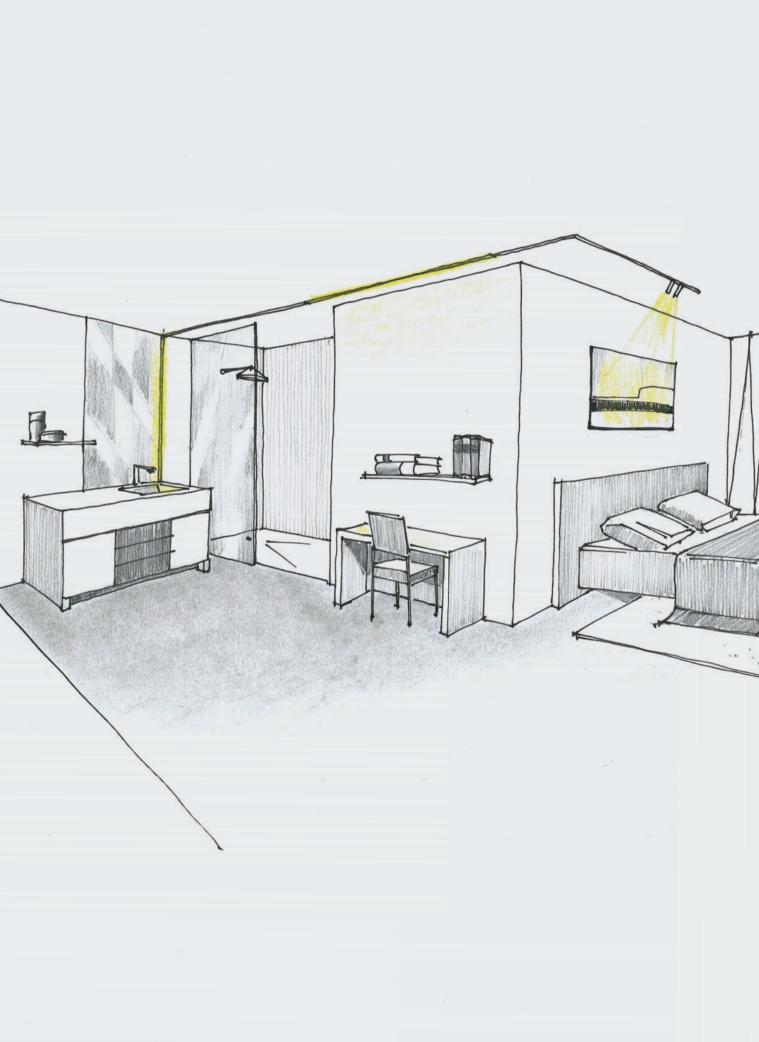

Wide and narrow apertures draw black lines through space and literally form 'lighting paths' that work in harmony with the architecture of the surroundings. These graphically refined, made-to-measure profiles and their variation of widths effortlessly integrate with the architecture, enhancing the uniqueness of the project.

With 180° connections and 90° inner and outer corners available, it becomes easy to create your linear pattern throughout the room, or to connect different spaces using the Splitline profile as a guidance tool.