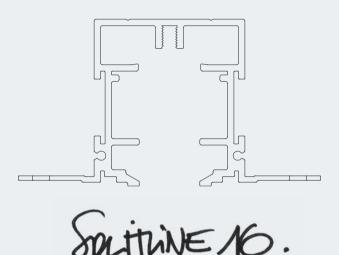

www.deltalight.com/splitline16 www.deltalight.com/splitline29 www.deltalight.com/splitline52 www.deltalight.com/splitline25 www.deltalight.com/splitline51

The Splitline16 is the newest addition to the made-to-measure Splitline collection. An extremely narrow (16mm) and minimalistic profile which can be equipped with linear led lines for diffuse general lighting, or with the elegant Microspy modules for accent lighting.

www.deltalight.com/splitline16

The Splitline16 profile is easy to install and easy to finish. The perforated flange enables quick installation in any ceiling thickness. After installation the 2mm trim of the profile facilitates a seamless finish, resulting in a 16mm slim and perfectly trimless slot.