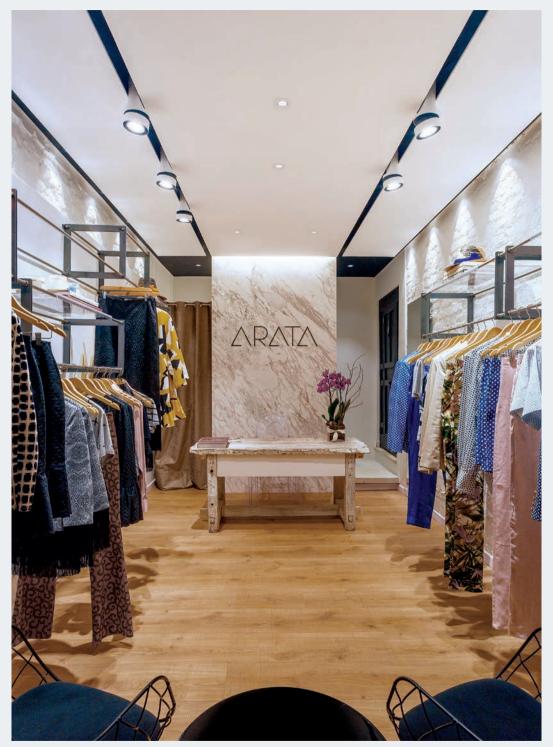

Wide and narrow apertures draw black lines through space and literally form 'lighting paths' that work in harmony with the architecture of the surroundings. These graphically refined, made-to-measure profiles and their variation of widths effortlessly integrate with the architecture, enhancing the uniqueness of the project.

With 180° connections and 90° inner and outer corners available, it becomes easy to create your linear pattern throughout the room, or to connect different spaces using the Splitline profile as a guidance tool.