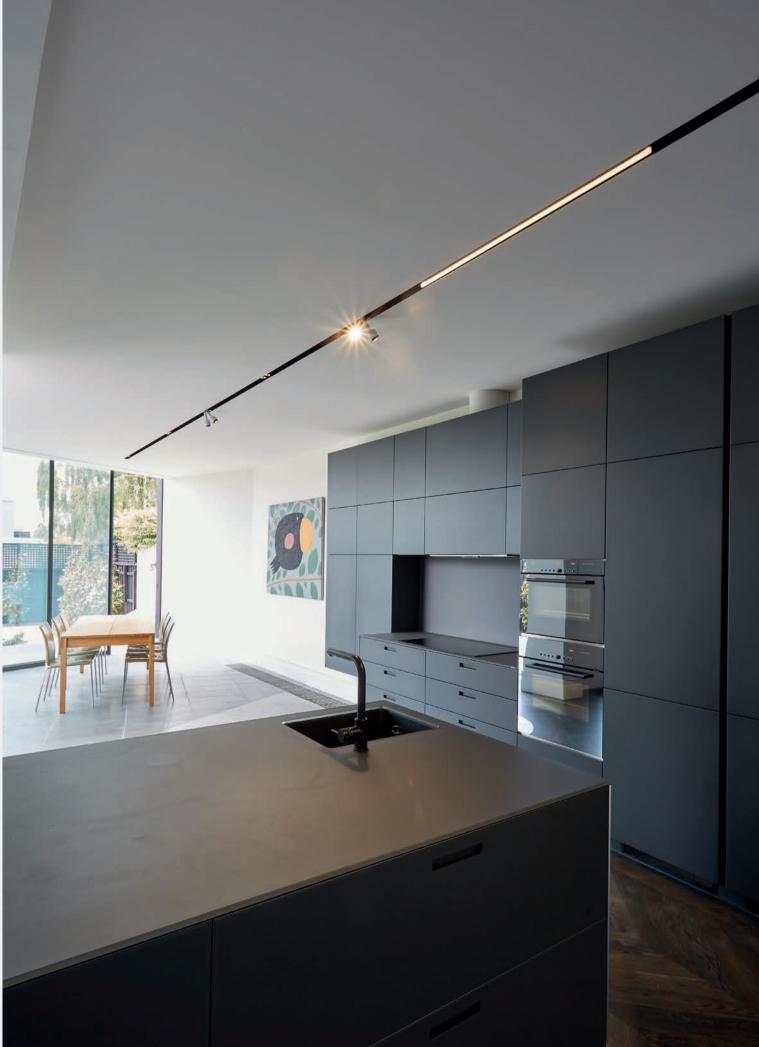

Wide and narrow apertures draw black lines through space and literally form 'lighting paths' that work in harmony with the architecture of the surroundings. These graphically refined, made-to-measure profiles and their variation of widths effortlessly integrate with the architecture, enhancing the uniqueness of the project.

With 180° connections and 90° inner and outer corners available, it becomes easy to create your linear pattern throughout the room, or to connect different spaces using the Splitline profile as a guidance tool.