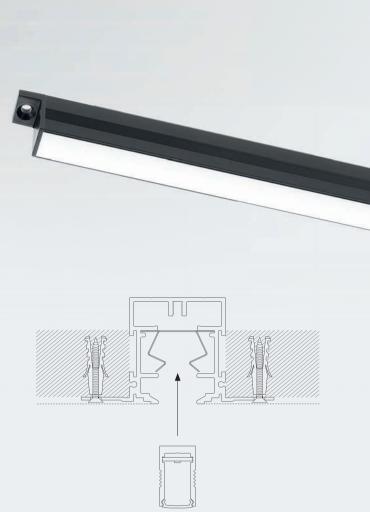

www.deltalight.com/splitline16

The Splitline16 profile is easy to install and easy to finish. The perforated flange enables quick installation in any ceiling thickness. After installation the 2mm trim of the profile facilitates a seamless finish, resulting in a 16mm slim and perfectly trimless slot.

Splitline16 Profile + Ledline 15 Profile

Inside the Splitline16 profile you can opt for a Ledline profile, designed to the length specifically required for your project. The Ledline can be equipped with RGB, warm white, neutral white or cold white ledstrips, available in different lumen outputs and dimmable versions.