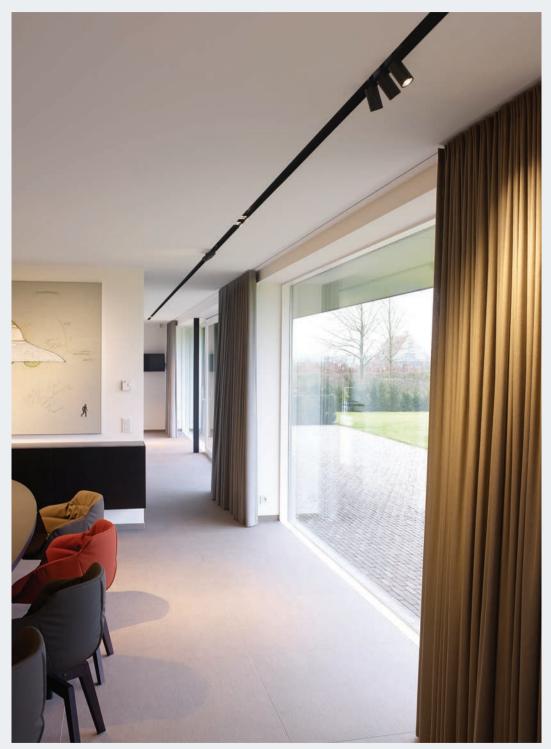

Wide and narrow apertures draw black lines through space and literally form 'lighting paths' that work in harmony with the architecture of the surroundings. These graphically refined, made-to-measure profiles and their variation of widths effortlessly integrate with the architecture, enhancing the uniqueness of the project.

With 180° connections and 90° inner and outer corners available, it becomes easy to create your linear pattern throughout the room, or to connect different spaces using the Splitline profile as a guidance tool.