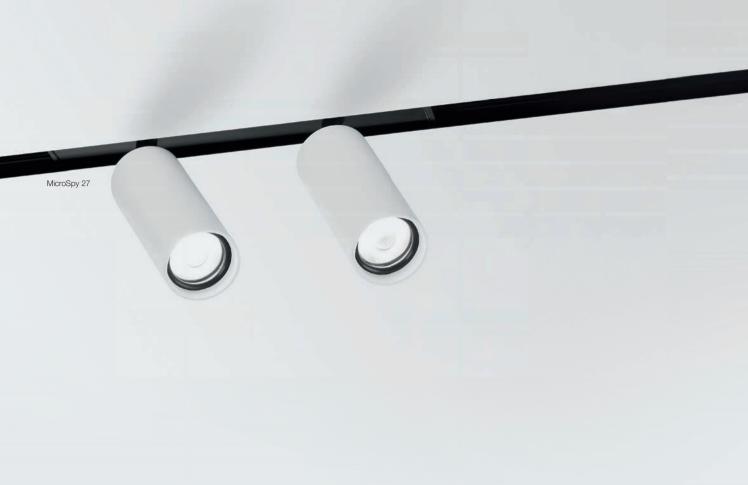

The new MicroSpy module further improves the architectural character of this profile, upgrading the individuality of the room. Available in single, double or triple versions, the MicroSpy completes the diffuse lighting of the Ledliner with subtle accent lighting, adding extra finesse to this minimalistic lighting system.