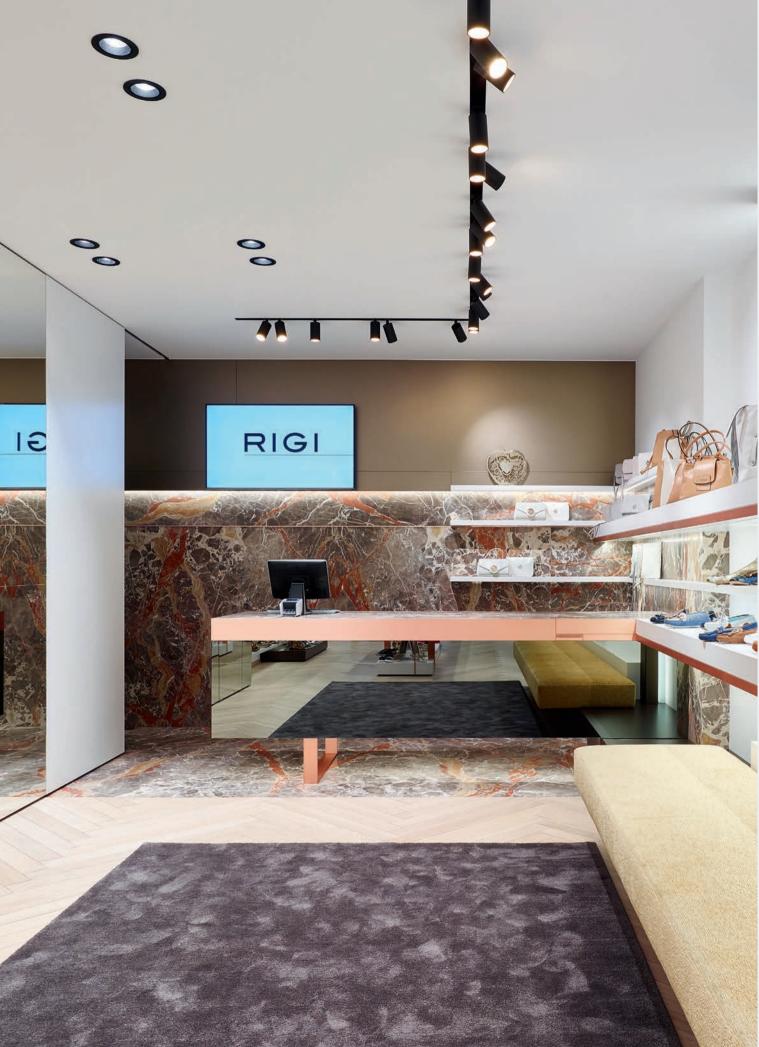

Wide and narrow apertures draw black lines through space and literally form 'lighting paths' that work in harmony with the architecture of the surroundings. These graphically refined, made-to-measure profiles and their variation of widths effortlessly integrate with the architecture, enhancing the uniqueness of the project.

With 180° connections and 90° inner and outer corners available, it becomes easy to create your linear pattern throughout the room, or to connect different spaces using the Splitline profile as a guidance tool.

Splitline 16 - Corner 180°

Splitline 16 - Corner Set 90°

Splitline 16 - Corner Set V 90°

SPLITLINE 29/52

CITC

Different dimensions, same advantages and flexibility. Featuring a separate cabling compartment inside the profile, both the 29 and the 52 version require ceilings with higher ceiling depth. You can electronically connect endless lines of Splitline coves throughout your project, hiding all cables thanks to the easy-click cabling cover inside the profile.