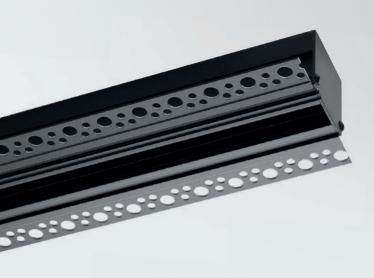

www.deltalight.com/splitline16

The Splitline16 profile is easy to install and easy to finish. The perforated flange enables quick installation in any ceiling thickness. After installation the 2mm trim of the profile facilitates a seamless finish, resulting in a 16mm slim and perfectly trimless slot.

Splitline16 Profile + Ledline 15 Profile

Inside the Splitline16 profile you can opt for a Ledline profile, designed to the length specifically required for your project. The Ledline can be equipped with RGB, warm white, neutral white or cold white ledstrips, available in different lumen outputs and dimmable versions.