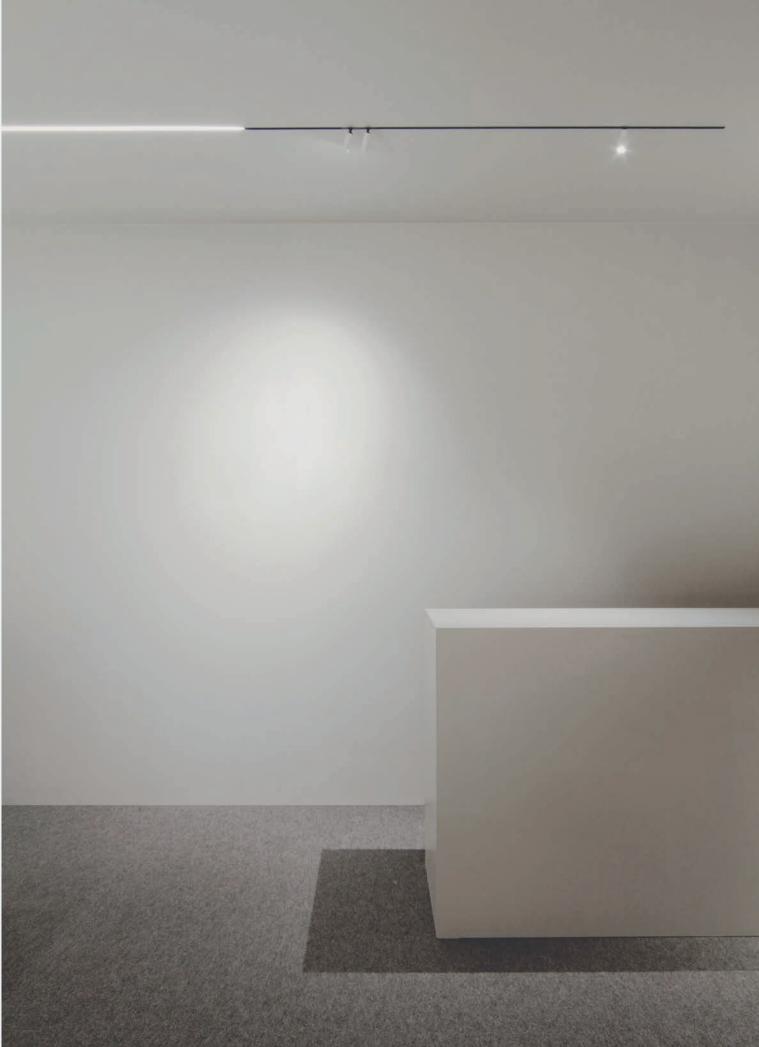

Wide and narrow apertures draw black lines through space and literally form 'lighting paths' that work in harmony with the architecture of the surroundings. These graphically refined, made-to-measure profiles and their variation of widths effortlessly integrate with the architecture, enhancing the uniqueness of the project.

With 180° connections and 90° inner and outer corners available, it becomes easy to create your linear pattern throughout the room, or to connect different spaces using the Splitline profile as a guidance tool.