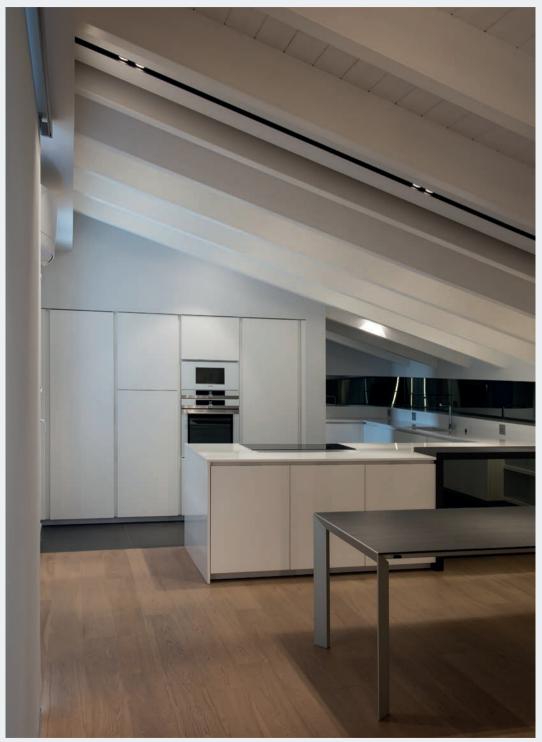

Wide and narrow apertures draw black lines through space and literally form 'lighting paths' that work in harmony with the architecture of the surroundings. These graphically refined, made-to-measure profiles and their variation of widths effortlessly integrate with the architecture, enhancing the uniqueness of the project.