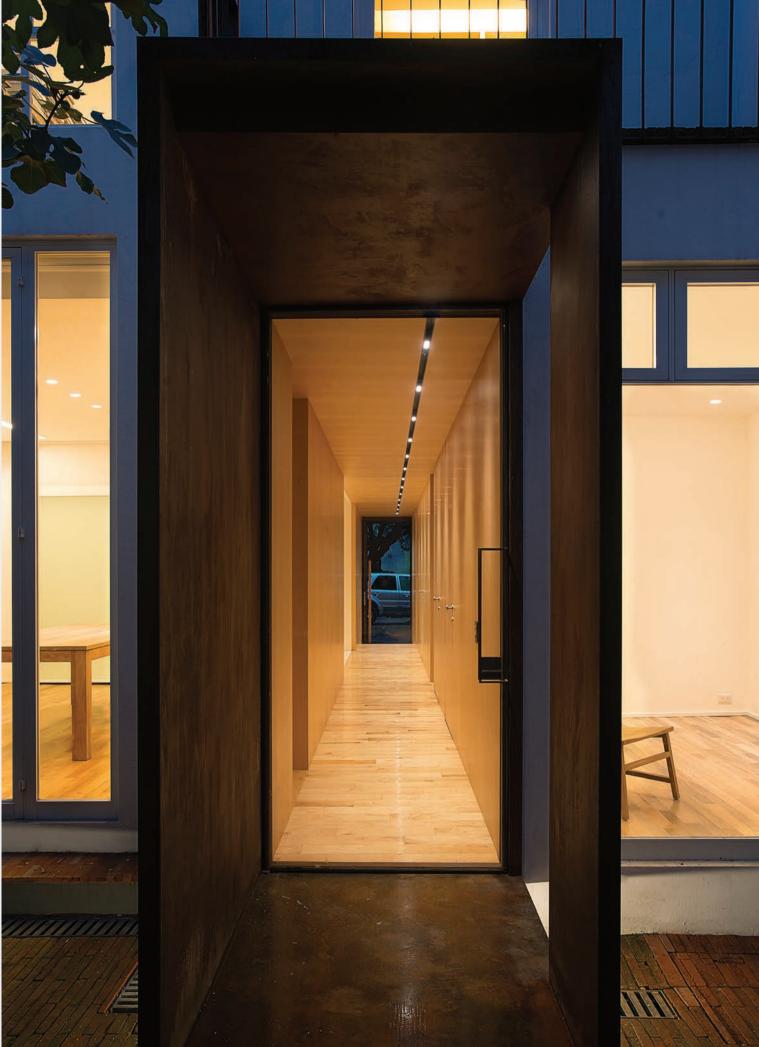

Wide and narrow apertures draw black lines through space and literally form 'lighting paths' that work in harmony with the architecture of the surroundings. These graphically refined, made-to-measure profiles and their variation of widths effortlessly integrate with the architecture, enhancing the uniqueness of the project.