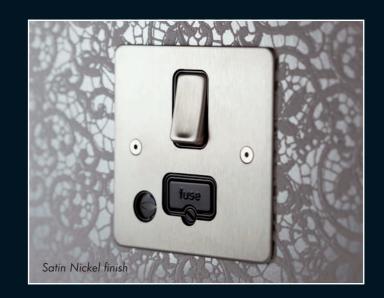

The Uxbridge range is available in: Polished Brass, Satin Brass, Antique Brass, Antique Silver, Polished Stainless Steel, Satin Stainless Steel, Polished Chrome, Satin Chrome, Polished Nickel, Satin Nickel, Black Nickel, Bronze Antique, Bronze Satin Stainless, Chocolate Bronze, Jordan Bronze, Gloss White, Matt White and Matt Black.