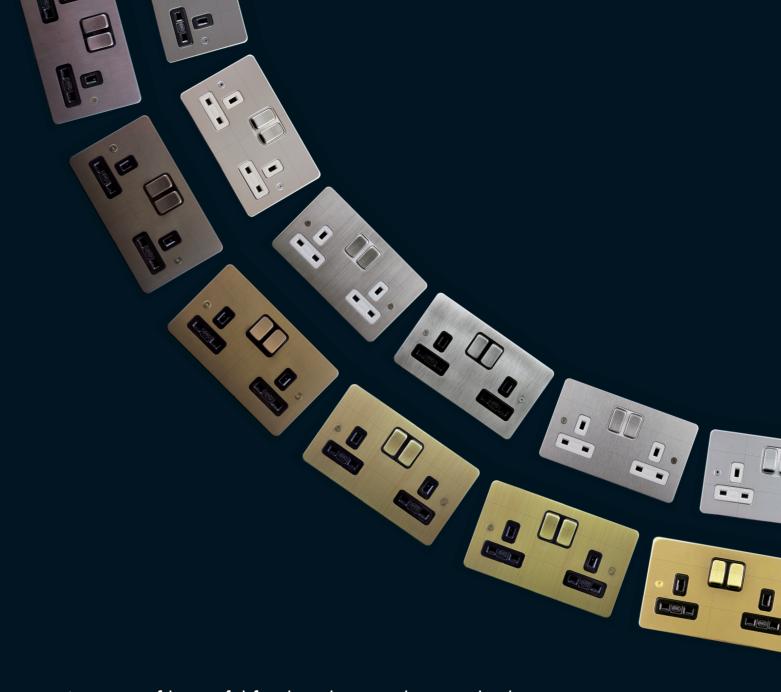

## A range of beautiful finishes that can be matched to your requirements

We offer a wide range of beautiful finishes to suit your interior, some of which are shown above, including a wide range of Bronze finishes to suit your requirements.

The Uxbridge range is available in: Polished Brass, Satin Brass, Antique Brass, Antique Silver, Polished Stainless Steel, Satin Stainless Steel, Polished Chrome, Satin Chrome, Polished Nickel, Satin Nickel, Black Nickel, Bronze Antique, Bronze Satin Stainless, Chocolate Bronze, Jordan Bronze, Gloss White, Matt White and Matt Black.