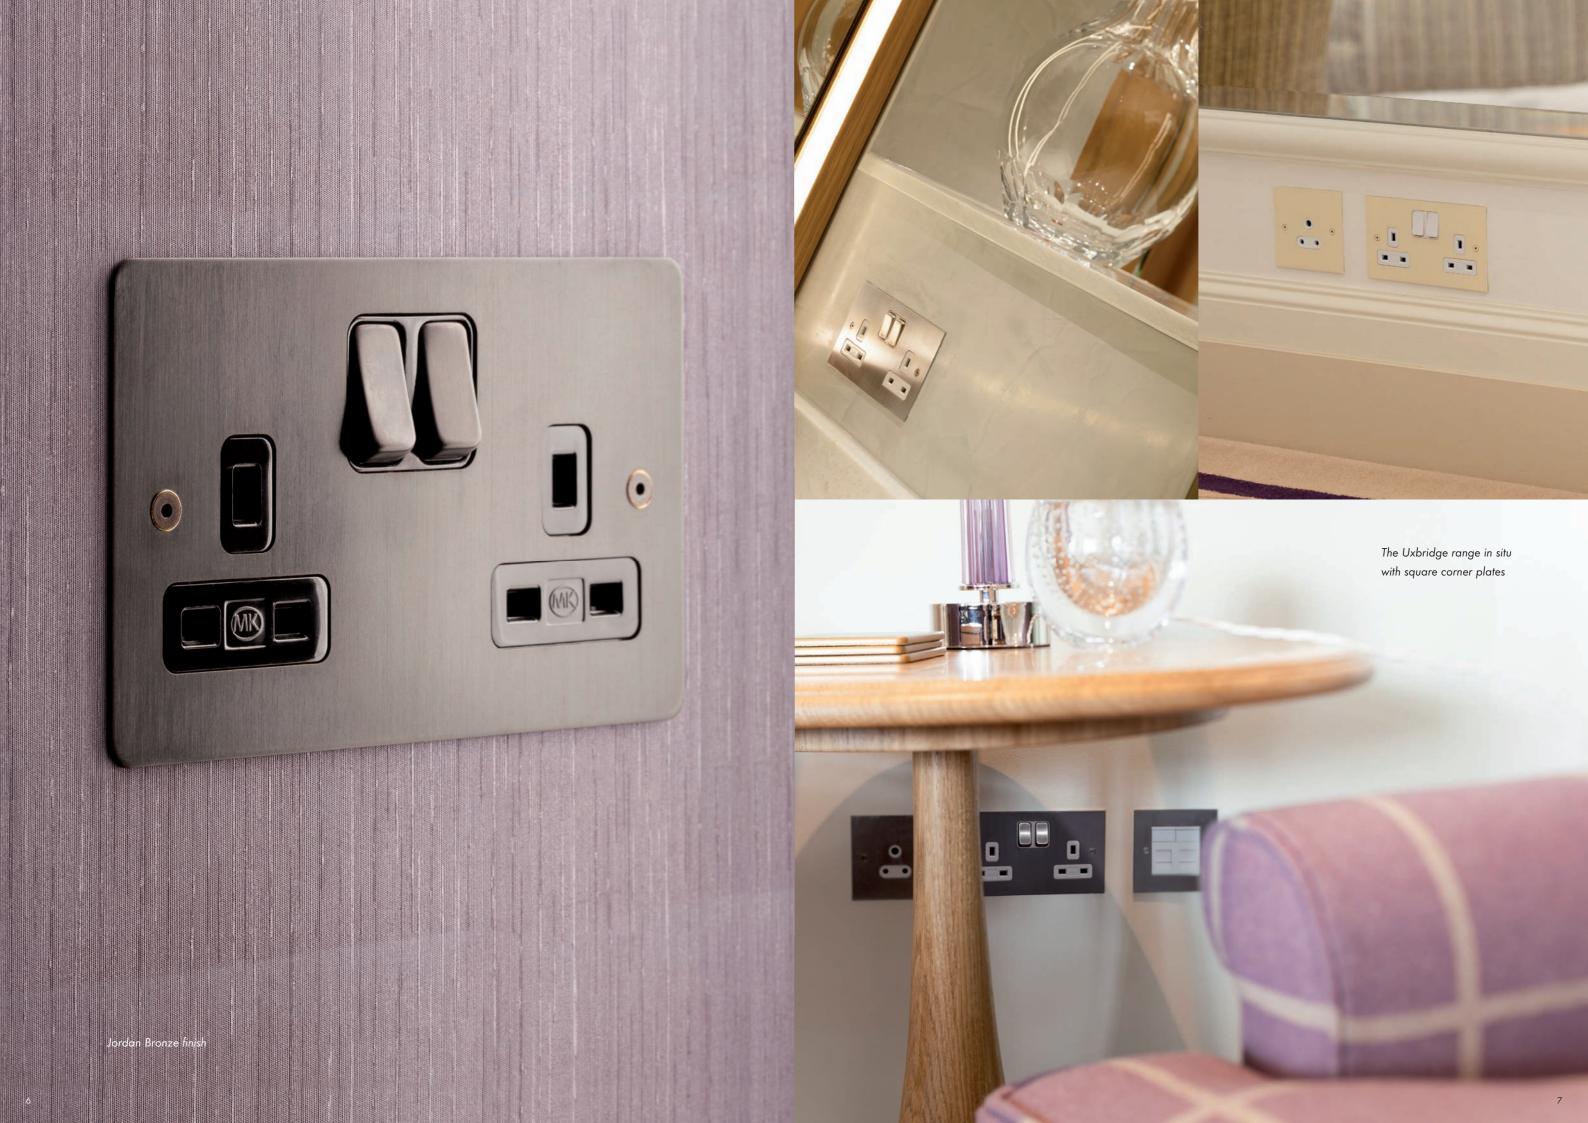

The Uxbridge range

### The Uxbridge range

Focus SB are known worldwide for electrical accessories of distinction. Bespoke plates are our speciality and, as we manufacture right here in the UK, meeting customer requirements is what we do best.

Our latest addition, the Uxbridge flat plate range, utilises MK Electric® interiors for power and switching. MK Electric® have been delivering electrical connectivity since 1919 and are the UK's foremost manufacturer of electrical and data connectivity products and solutions. They have established a reputation for the highest standards in quality, safety and reliability.

Metal and painted switches can also be produced to match the plate finish. The result is beautifully made Focus SB plates put together with MK Electric® quality interiors to bring you a product that will enhance the finest interior spaces and will last and last.

The Uxbridge range is available in: Polished Brass, Satin Brass, Antique Brass, Antique Silver, Polished Stainless Steel, Satin Stainless Steel, Polished Chrome, Satin Chrome, Polished Nickel, Satin Nickel, Black Nickel, Bronze Antique, Bronze Satin Stainless, Chocolate Bronze, Jordan Bronze, Gloss White, Matt White and Matt Black.