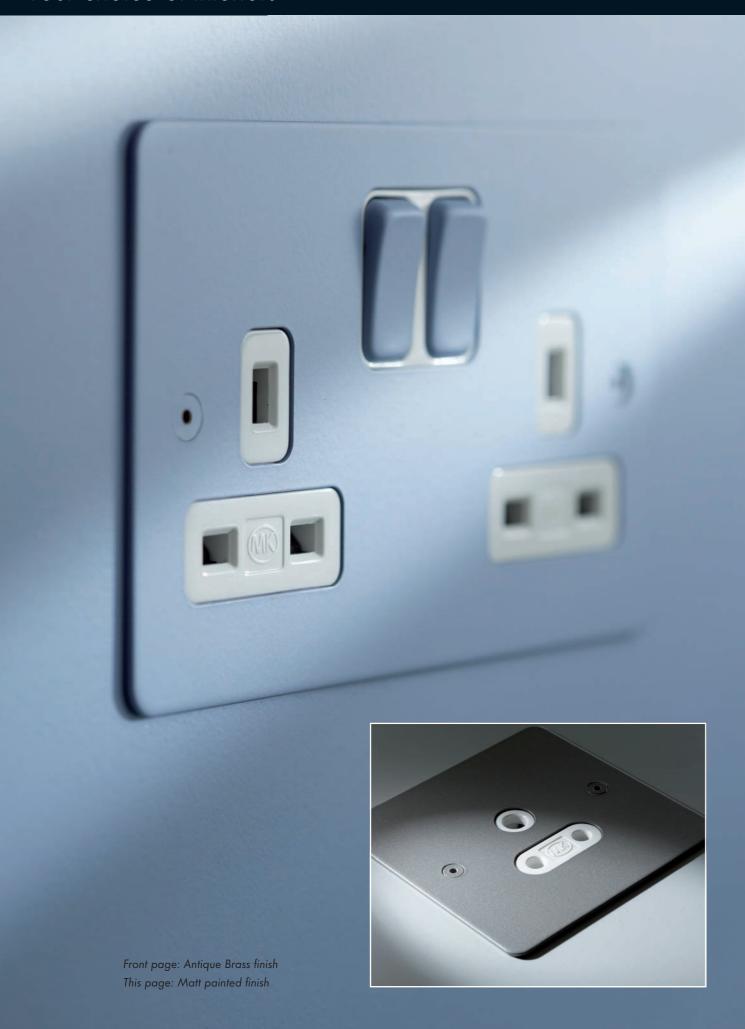

Our latest addition, the Uxbridge flat plate range, utilises MK Electric® interiors for power and switching. MK Electric® have been delivering electrical connectivity since 1919 and are the UK's foremost manufacturer of electrical and data connectivity products and solutions. They have established a reputation for the highest standards in quality, safety and reliability.

Metal and painted switches can also be produced to match the plate finish. The result is beautifully made Focus SB plates put together with MK Electric® quality interiors to bring you a product that will enhance the finest interior spaces and will last and last.

Paints are available in gloss, matt, semi matt and eggshell finishes to blend perfectly into a painted interior, offering a subtle and stylish solution.