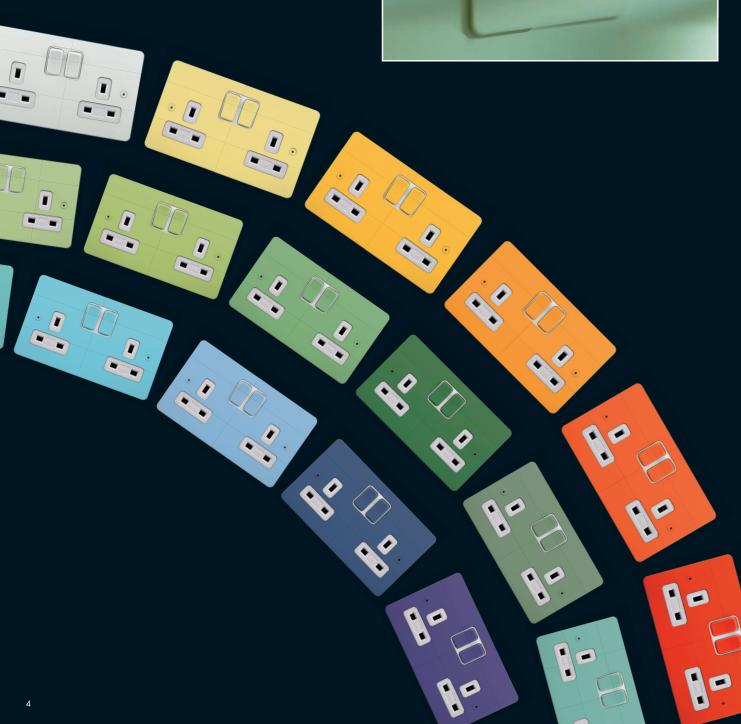

# Your choice of colour

### Available in any RAL, Pantone or BS colour

Focus SB's in-house facilities include our paint shop where all metal plates and switches can be sprayed to match any RAL, Pantone or BS colour, or we can match to your swatch, providing you with a wide diversity of design options.

Paints are available in gloss, matt, semi matt and eggshell finishes to blend perfectly into a painted interior, offering a subtle and stylish solution.