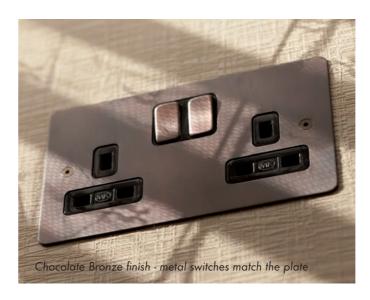

Metal and painted switches can also be produced to match the plate finish. The result is beautifully made Focus SB plates put together with MK Electric® quality interiors to bring you a product that will enhance the finest interior spaces and will last and last.

## A range of beautiful finishes that can be matched to your requirements

We offer a wide range of beautiful finishes to suit your interior, some of which are shown above, including a wide range of Bronze finishes to suit your requirements.

The Uxbridge range is available in: Polished Brass, Satin Brass, Antique Brass, Antique Silver, Polished Stainless Steel, Satin Stainless Steel, Polished Chrome, Satin Chrome, Polished Nickel, Satin Nickel, Black Nickel, Bronze Antique, Bronze Satin Stainless, Chocolate Bronze, Jordan Bronze, Gloss White, Matt White and Matt Black.