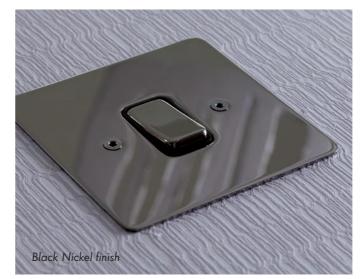

The Uxbridge range is available in: Polished Brass, Satin Brass, Antique Brass, Antique Silver, Polished Stainless Steel, Satin Stainless Steel, Polished Chrome, Satin Chrome, Polished Nickel, Satin Nickel, Black Nickel, Bronze Antique, Bronze Satin Stainless, Chocolate Bronze, Jordan Bronze, Gloss White, Matt White and Matt Black.