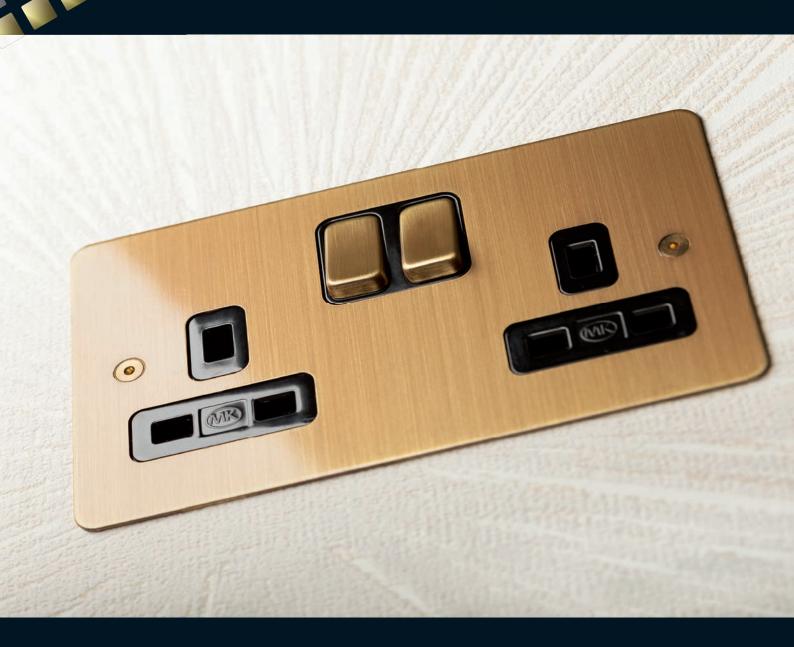

Our latest addition, the Uxbridge flat plate range, utilises MK Electric® interiors for power and switching. MK Electric® have been delivering electrical connectivity since 1919 and are the UK's foremost manufacturer of electrical and data connectivity products and solutions. They have established a reputation for the highest standards in quality, safety and reliability.

Metal and painted switches can also be produced to match the plate finish. The result is beautifully made Focus SB plates put together with MK Electric® quality interiors to bring you a product that will enhance the finest interior spaces and will last and last.

The Uxbridge range is available in: Polished Brass, Satin Brass, Antique Brass, Antique Silver, Polished Stainless Steel, Satin Stainless Steel, Polished Chrome, Satin Chrome, Polished Nickel, Satin Nickel, Black Nickel, Bronze Antique, Bronze Satin Stainless, Chocolate Bronze, Jordan Bronze, Gloss White, Matt White and Matt Black.