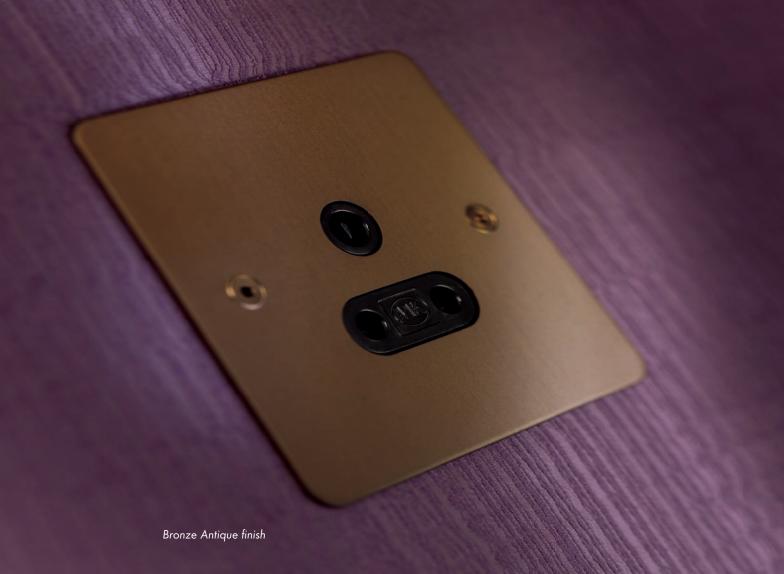

## A range of beautiful finishes that can be matched to your requirements

We offer a wide range of beautiful finishes to suit your interior, some of which are shown above, including a wide range of Bronze finishes to suit your requirements.

The Uxbridge range is available in: Polished Brass, Satin Brass, Antique Brass, Antique Silver, Polished Stainless Steel, Satin Stainless Steel, Polished Chrome, Satin Chrome, Polished Nickel, Satin Nickel, Black Nickel, Bronze Antique, Bronze Satin Stainless, Chocolate Bronze, Jordan Bronze, Gloss White, Matt White and Matt Black.