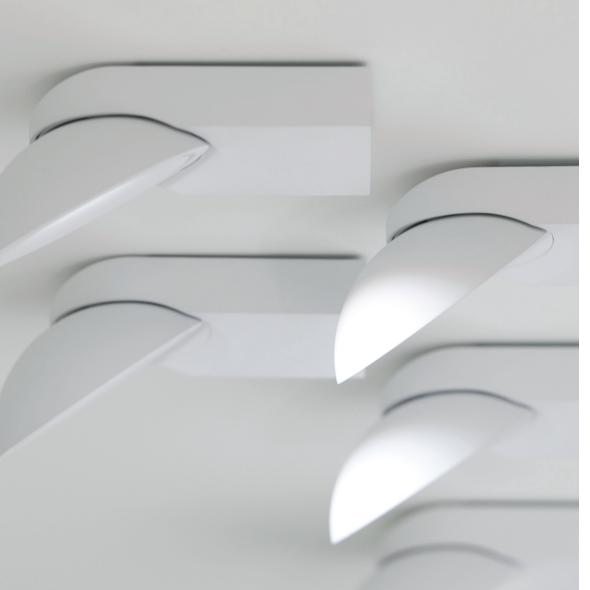

#### **EX-CENTRIC ROTATION SYSTEM®**

The ERS is characterized by an asymmetrical hinge joint, combining extreme rotation and tilting abilities, all in one swift whirling motion.

The application of the ERS not only upgrades movement of the fixture, but more importantly also provides

### ADVANCED LIGHTING ABILITIES.