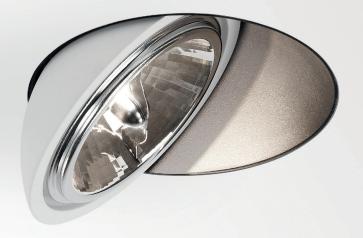

#### **EX-CENTRIC ROTATION SYSTEM®**

The ERS is characterized by an asymmetrical hinge joint, combining extreme rotation and tilting abilities, all in one swift whirling motion.

The application of the ERS not only upgrades movement of the fixture, but more importantly also provides

### ADVANCED LIGHTING ABILITIES.

## The DOUBLE SHELL design prevents ceiling exposure, while the flexible inner shell tailors for any lighting need.

Ultimate refinement is reached with the **Oreo** principle a subtle aureole of light circling around the central led, for improved lighting aesthetics.