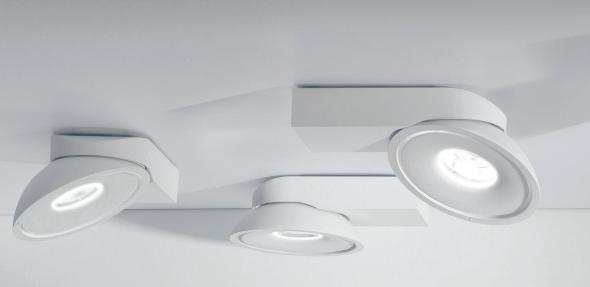

Available with single our double spot, **Tweeter On** comes with Delta Light's unique Reo led array technology, delivering a powerful, warm light.

The Tweeter On strikes

#### A PERFECT BALANCE

between lighting quality and energy efficiency, adding value to the design statement of its environment.

The shells of both the **recessed** and the **surface** mounted versions are designed to provide optimal cooling, ensuring extended lifetime of 50.000 hours for the led series.

The **Tweeter On 4** is available as ceiling surface mounted or suspended luminaire.