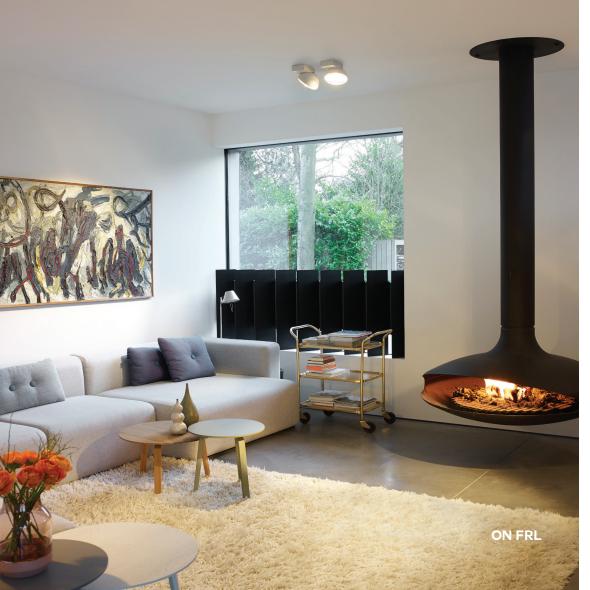

The **Tweeter On 4** is available as ceiling surface mounted or suspended luminaire.

### The Tweeter On FRL/SBL provide a more robust and retro look & feel.

ON BL