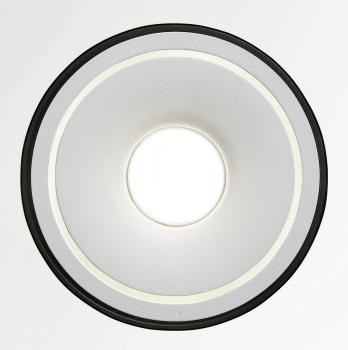

## The DOUBLE SHELL design prevents ceiling exposure, while the flexible inner shell tailors for any lighting need.

Ultimate refinement is reached with the **Oreo** principle a subtle aureole of light circling around the central led, for improved lighting aesthetics.

### **EASY INSTALLATION**

No visible wires / No visible hinge joint

SBL

The **Tweeter Trimless FRL & SBL** were added with the launch of The Lighting Bible® 11. These two versions feature a more powerful 18W powerled. When finished with the SBL glass you will obtian a more diffuse light effect, with the Fresnell lens results in more delineated 35° light beam.