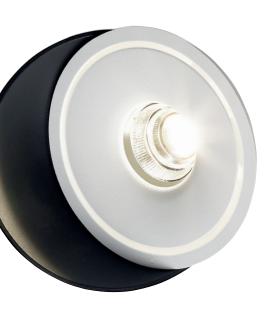

# tweeter ex-centric rotation system.



**Tweeter** introduces new levels in flexibility, both in movement as in lighting application, destined to become a longstanding classic.







With Tweeter Delta Light® introduces the

#### **EX-CENTRIC ROTATION SYSTEM®**

The ERS is characterized by an asymmetrical hinge joint, combining extreme rotation and tilting abilities, all in one swift whirling motion.

The application of the ERS not only upgrades movement of the fixture, but more importantly also provides

### ADVANCED LIGHTING ABILITIES.









## The DOUBLE SHELL design prevents ceiling exposure, while the flexible inner shell tailors for any lighting need.



Ultimate refinement is reached with the **Oreo** principle a subtle aureole of light circling around the central led, for improved lighting aesthetics.

### **EASY INSTALLATION**



No visible wires / No visible hinge joint

























SBL

The **Tweeter Trimless FRL & SBL** were added with the launch of The Lighting Bible® 11. These two versions feature a more powerful 18W powerled. When finished with the SBL glass you will obtian a more diffuse light effect, with the Fresnell lens results in more delineated 35° light beam.

























Available with single our double spot, **Tweeter On** comes with Delta Light's unique Reo led array technology