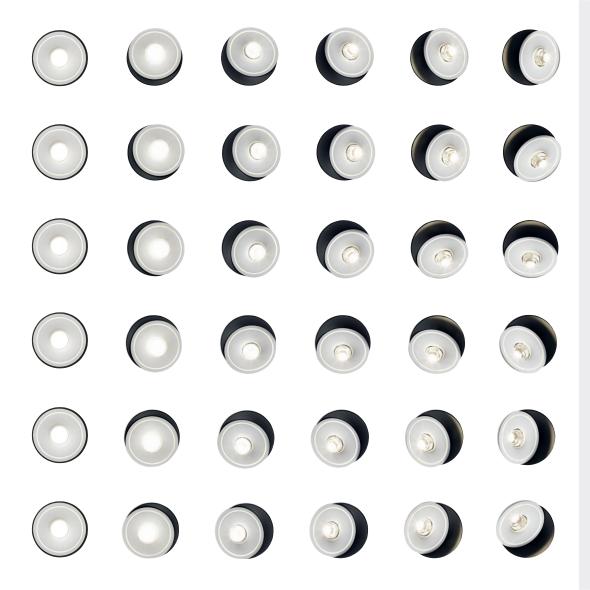

# tweeter ex-centric rotation system.



**Tweeter** introduces new levels in flexibility, both in movement as in lighting application, destined to become a longstanding classic.







With Tweeter Delta Light® introduces the

#### **EX-CENTRIC ROTATION SYSTEM®**

The ERS is characterized by an asymmetrical hinge joint, combining extreme rotation and tilting abilities, all in one swift whirling motion.

The application of the ERS not only upgrades movement of the fixture, but more importantly also provides

### ADVANCED LIGHTING ABILITIES.









## The DOUBLE SHELL design prevents ceiling exposure, while the flexible inner shell tailors for any lighting need.



Ultimate refinement is reached with the **Oreo** principle a subtle aureole of light circling around the central led, for improved lighting aesthetics.

### **EASY INSTALLATION**



No visible wires / No visible hinge joint

























SBL

The **Tweeter Trimless FRL & SBL** were added with the