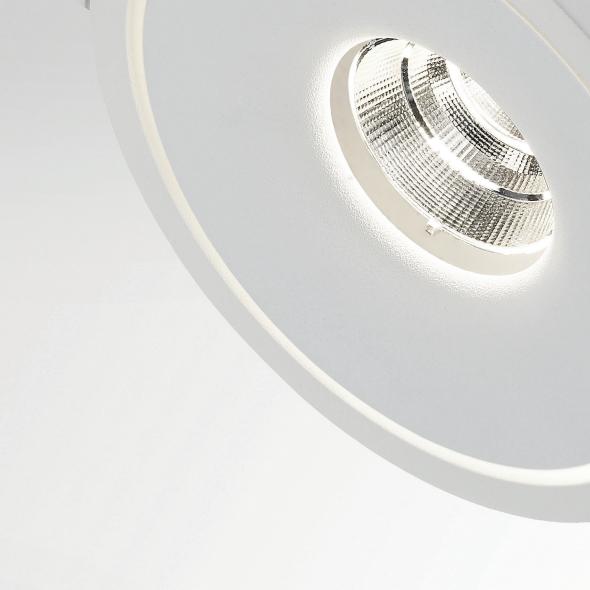

## The DOUBLE SHELL design prevents ceiling exposure, while the flexible inner shell tailors for any lighting need.

Ultimate refinement is reached with the **Oreo** principle a subtle aureole of light circling around the central led, for improved lighting aesthetics.

### **EASY INSTALLATION**

No visible wires / No visible hinge joint

SBL

The **Tweeter Trimless FRL & SBL** were added with the launch of The Lighting Bible® 11. These two versions feature a more powerful 18W powerled. When finished with the SBL glass you will obtian a more diffuse light effect, with the Fresnell lens results in more delineated 35° light beam.