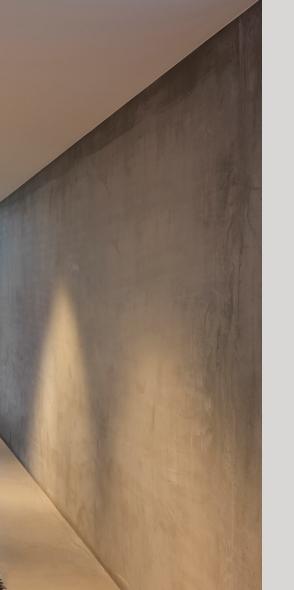

## The DOUBLE SHELL design prevents ceiling exposure, while the flexible inner shell tailors for any lighting need.

Ultimate refinement is reached with the **Oreo** principle a subtle aureole of light circling around the central led, for improved lighting aesthetics.