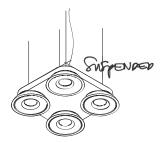

The **Tweeter On 4** is available as ceiling surface mounted or suspended luminaire.