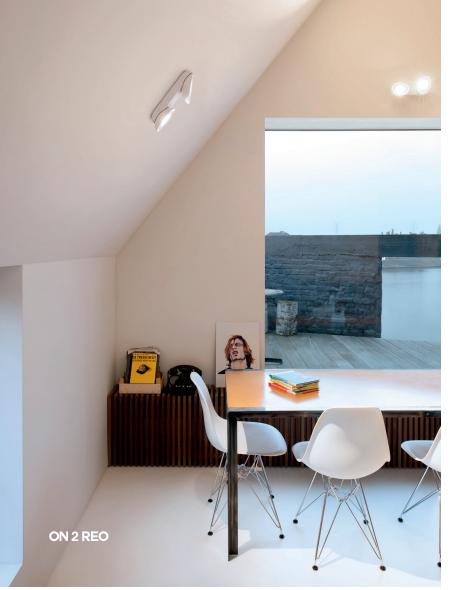

Available with single our double spot, **Tweeter On** comes with Delta Light's unique Reo led array technology, delivering a powerful, warm light.

The Tweeter On strikes

#### A PERFECT BALANCE

between lighting quality and energy efficiency, adding value to the design statement of its environment.

The shells of both the **recessed** and the **surface** mounted versions are designed to provide optimal cooling, ensuring extended lifetime of 50.000 hours for the led series.