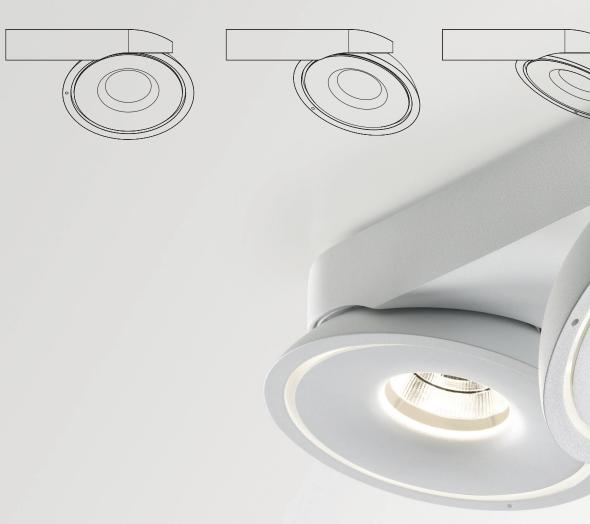

#### **EX-CENTRIC ROTATION SYSTEM®**

The ERS is characterized by an asymmetrical hinge joint, combining extreme rotation and tilting abilities, all in one swift whirling motion.

The application of the ERS not only upgrades movement of the fixture, but more importantly also provides

### ADVANCED LIGHTING ABILITIES.