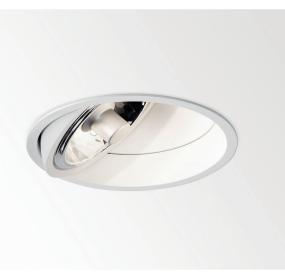

#### **EX-CENTRIC ROTATION SYSTEM®**

The ERS is characterized by an asymmetrical hinge joint, combining extreme rotation and tilting abilities, all in one swift whirling motion.

The application of the ERS not only upgrades movement of the fixture, but more importantly also provides

### ADVANCED LIGHTING ABILITIES.

## The DOUBLE SHELL design prevents ceiling exposure, while the flexible inner shell tailors for any lighting need.

Ultimate refinement is reached with the **Oreo** principle a subtle aureole of light circling around the central led, for improved lighting aesthetics.