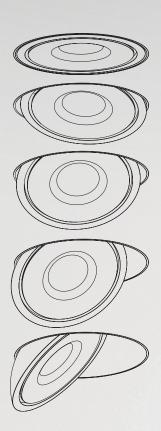

# tweeter ex-centric rotation system.

**Tweeter** introduces new levels in flexibility, both in movement as in lighting application, destined to become a longstanding classic.

With Tweeter Delta Light® introduces the

#### **EX-CENTRIC ROTATION SYSTEM®**

The ERS is characterized by an asymmetrical hinge joint, combining extreme rotation and tilting abilities, all in one swift whirling motion.

The application of the ERS not only upgrades movement of the fixture, but more importantly also provides

### ADVANCED LIGHTING ABILITIES.