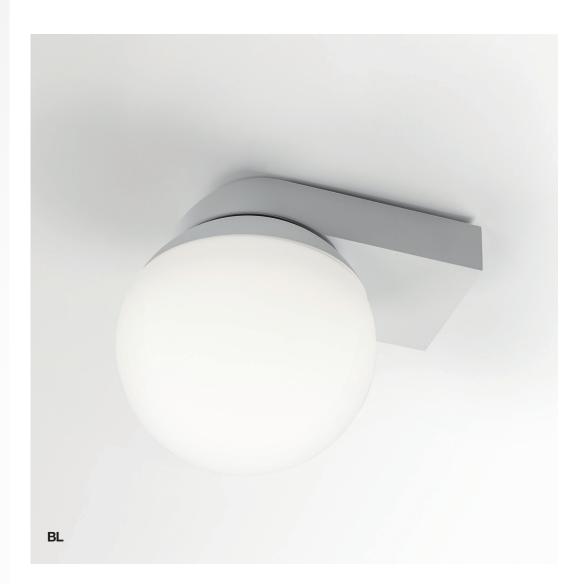

### **EASY INSTALLATION**

No visible wires / No visible hinge joint

SBL

The **Tweeter Trimless FRL & SBL** were added with the launch of The Lighting Bible® 11. These two versions feature a more powerful 18W powerled. When finished with the SBL glass you will obtian a more diffuse light effect, with the Fresnell lens results in more delineated 35° light beam.

### The Tweeter On FRL/SBL provide a more robust and retro look & feel.

ON BL