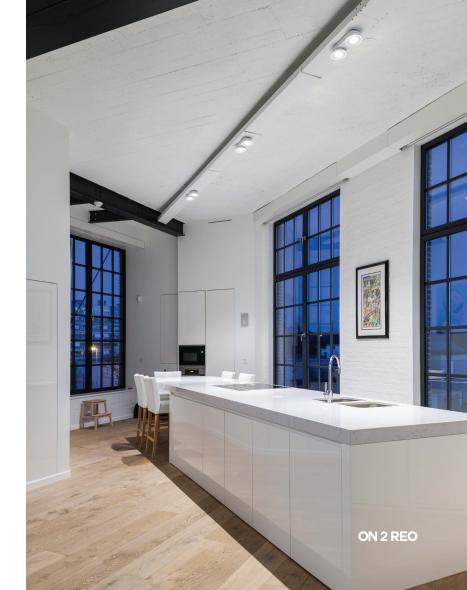

Available with single our double spot, **Tweeter On** comes with Delta Light's unique Reo led array technology, delivering a powerful, warm light.

The Tweeter On strikes

#### A PERFECT BALANCE

between lighting quality and energy efficiency, adding value to the design statement of its environment.

The shells of both the **recessed** and the **surface** mounted versions are designed to provide optimal cooling, ensuring extended lifetime of 50.000 hours for the led series.