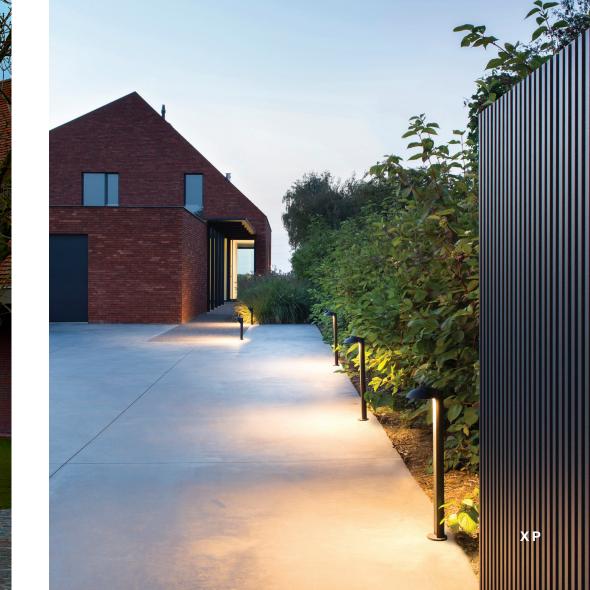

## **OUTDOOR**

The extremely manoeuvrable Tweeter is now making its presence felt in the garden in the shape of a wall fitting and posts for directional lighting. Ideal for creating highlights out of doors. One handy feature is that the outdoor models have the same rotation versatility as the indoor models. Which means the lighting can 'grow' with the plants.