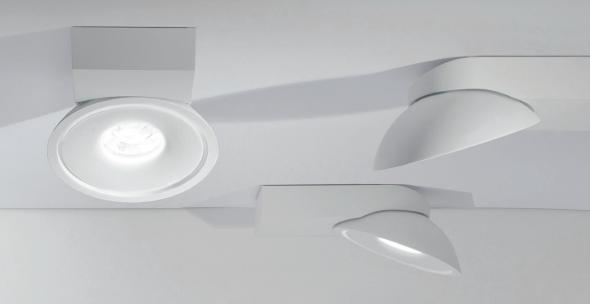

### **EASY INSTALLATION**

No visible wires / No visible hinge joint

SBL

The **Tweeter Trimless FRL & SBL** were added with the launch of The Lighting Bible® 11. These two versions feature a more powerful 18W powerled. When finished with the SBL glass you will obtian a more diffuse light effect, with the Fresnell lens results in more delineated 35° light beam.

### The Tweeter On FRL/SBL provide a more robust and retro look & feel.

ON BL