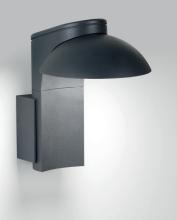

## **OUTDOOR**

The extremely manoeuvrable Tweeter is now making its presence felt in the garden in the shape of a wall fitting and posts for directional lighting. Ideal for creating highlights out of doors. One handy feature is that the outdoor models have the same rotation versatility as the indoor models. Which means the lighting can 'grow' with the plants.