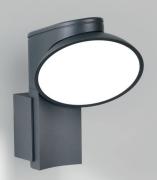

## **OUTDOOR**

The extremely manoeuvrable Tweeter is now making its presence felt in the garden in the shape of a wall fitting and posts for directional lighting. Ideal for creating highlights out of doors. One handy feature is that the outdoor models have the same rotation versatility as the indoor models. Which means the lighting can 'grow' with the plants.