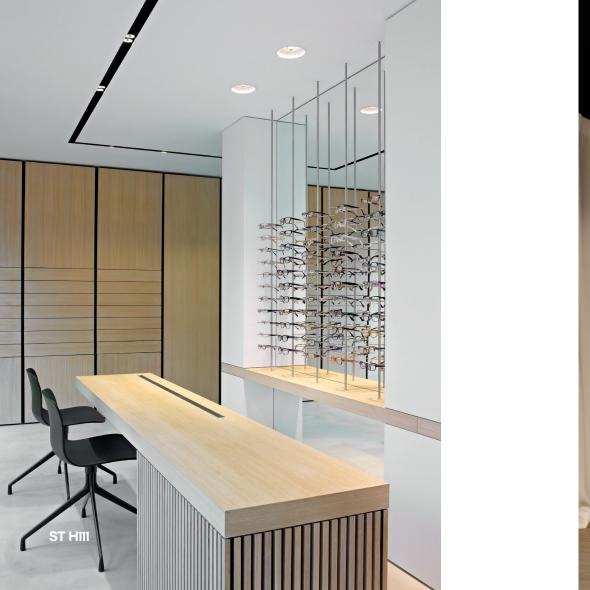

## The DOUBLE SHELL design prevents ceiling exposure, while the flexible inner shell tailors for any lighting need.

Ultimate refinement is reached with the **Oreo** principle a subtle aureole of light circling around the central led, for improved lighting aesthetics.