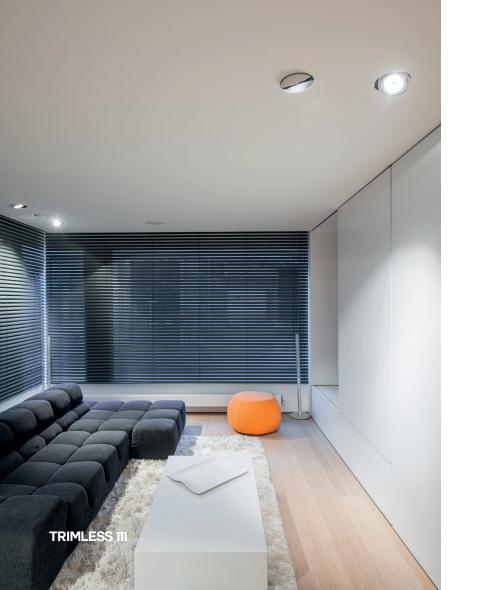

### **EASY INSTALLATION**

No visible wires / No visible hinge joint

SBL

The **Tweeter Trimless FRL & SBL** were added with the launch of The Lighting Bible® 11. These two versions feature a more powerful 18W powerled. When finished with the SBL glass you will obtian a more diffuse light effect, with the Fresnell lens results in more delineated 35° light beam.