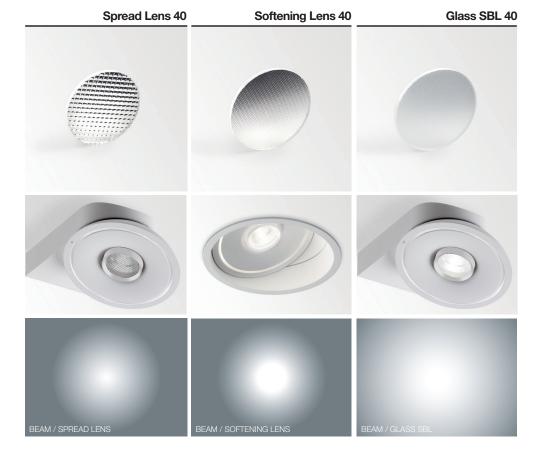

more delineated 35° light beam.

























Available with single our double spot, **Tweeter On** comes with Delta Light's unique Reo led array technology, delivering a powerful, warm light.





The Tweeter On strikes

#### A PERFECT BALANCE

between lighting quality and energy efficiency, adding value to the design statement of its environment.

The shells of both the **recessed** and the **surface** mounted versions are designed to provide optimal cooling, ensuring extended lifetime of 50.000 hours for the led series.





The **Tweeter On 4** is available as ceiling surface mounted or suspended luminaire.

### The Tweeter On FRL/SBL provide a more robust and retro look & feel.

















ON BL

## **ACCESSORIES** For Tweeter Trimless Reo / ST D Reo / On 1 / On 2







## **OUTDOOR**

The extremely manoeuvrable Tweeter is now making its presence felt in the garden in the shape of a wall fitting and posts for directional lighting. Ideal for creating highlights out of doors. One handy feature is that the outdoor models have the same rotation versatility as the indoor models. Which means the lighting can 'grow' with the plants.