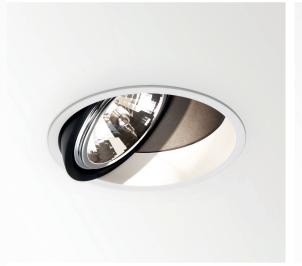

#### **EX-CENTRIC ROTATION SYSTEM®**

The ERS is characterized by an asymmetrical hinge joint, combining extreme rotation and tilting abilities, all in one swift whirling motion.

The application of the ERS not only upgrades movement of the fixture, but more importantly also provides

### ADVANCED LIGHTING ABILITIES.