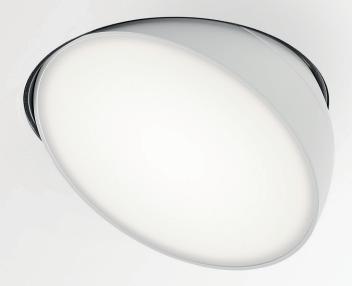

application, destined to become a longstanding classic.







With Tweeter Delta Light® introduces the

#### **EX-CENTRIC ROTATION SYSTEM®**

The ERS is characterized by an asymmetrical hinge joint, combining extreme rotation and tilting abilities, all in one swift whirling motion.

The application of the ERS not only upgrades movement of the fixture, but more importantly also provides

### ADVANCED LIGHTING ABILITIES.









## The DOUBLE SHELL design prevents ceiling exposure, while the flexible inner shell tailors for any lighting need.



Ultimate refinement is reached with the **Oreo** principle a subtle aureole of light circling around the central led, for improved lighting aesthetics.

### **EASY INSTALLATION**



No visible wires / No visible hinge joint

























SBL

The **Tweeter Trimless FRL & SBL** were added with the launch of The Lighting Bible® 11. These two versions feature a more powerful 18W powerled. When finished with the SBL glass you will obtian a more diffuse light effect, with the Fresnell lens results in more delineated 35° light beam.

























Available with single our double spot, **Tweeter On** comes with Delta Light's unique Reo led array technology, delivering a powerful, warm light.





The Tweeter On strikes

#### A PERFECT BALANCE

between lighting quality and energy efficiency, adding value to the design statement of its environment.

The shells of both the **recessed** and the **surface** mounted versions are designed to provide optimal cooling, ensuring extended lifetime of 50.000 hours for the led ser