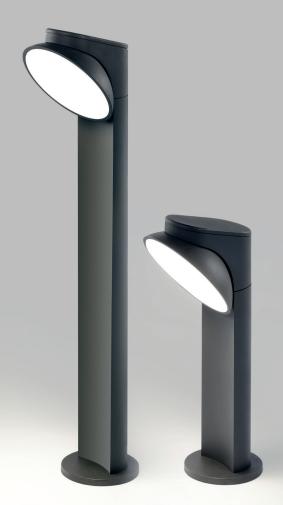

## **OUTDOOR**

The extremely manoeuvrable Tweeter is now making its presence felt in the garden in the shape of a wall fitting and posts for directional lighting. Ideal for creating highlights out of doors. One handy feature is that the outdoor models have the same rotation versatility as the indoor models. Which means the lighting can 'grow' with the plants.