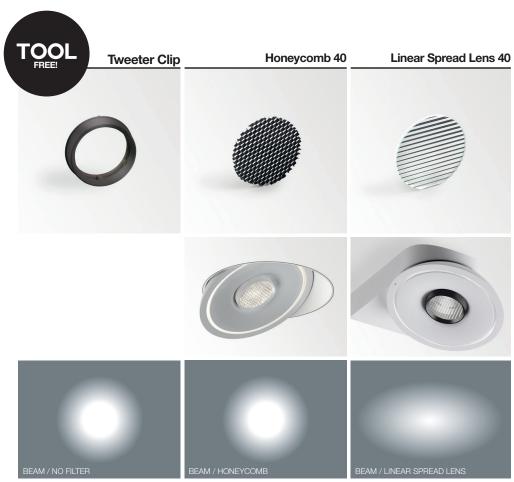

in more delineated 35° light beam.

























Available with single our double spot, **Tweeter On** comes with Delta Light's unique Reo led array technology, delivering a powerful, warm light.





The Tweeter On strikes

#### A PERFECT BALANCE

between lighting quality and energy efficiency, adding value to the design statement of its environment.

The shells of both the **recessed** and the **surface** mounted versions are designed to provide optimal cooling, ensuring extended lifetime of 50.000 hours for the led series.





The **Tweeter On 4** is available as ceiling surface mounted or suspended luminaire.

### The Tweeter On FRL/SBL provide a more robust and retro look & feel.

















ON BL

## **ACCESSORIES** For Tweeter Trimless Reo / ST D Reo / On 1 / On 2







## **OUTDOOR**

The extremely manoeuvrable Tweeter is now making its presence felt in the garden in the shape of a wall fitting and posts for directional lighting. Ideal for creating highlights out of doors. One handy feature is that the outdoor models have the same rotation versatility as the indoor models. Which means the lighting can 'grow' with the plants.