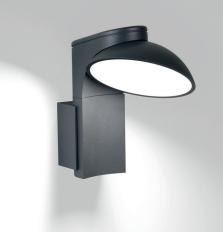

## **OUTDOOR**

The extremely manoeuvrable Tweeter is now making its presence felt in the garden in the shape of a wall fitting and posts for directional lighting. Ideal for creating highlights out of doors. One handy feature is that the outdoor models have the same rotation versatility as the indoor models. Which means the lighting can 'grow' with the plants.