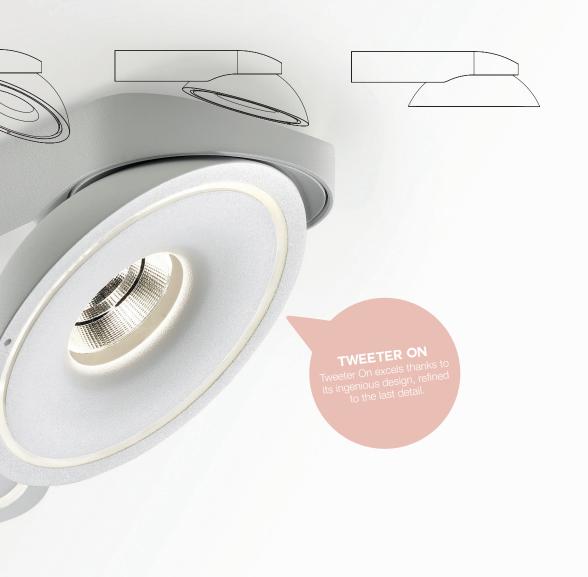

Available with single our double spot, **Tweeter On** comes with Delta Light's unique Reo led array technology, delivering a powerful, warm light.

The Tweeter On strikes

#### A PERFECT BALANCE

between lighting quality and energy efficiency, adding value to the design statement of its environment.

The shells of both the **recessed** and the **surface** mounted versions are designed to provide optimal cooling, ensuring extended lifetime of 50.000 hours for the led series.