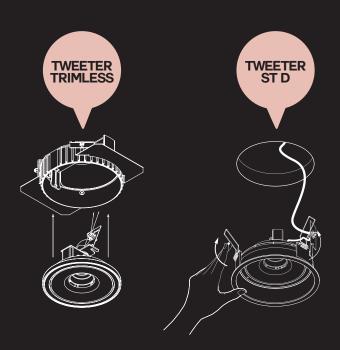

### **EASY INSTALLATION**

No visible wires / No visible hinge joint

SBL

The **Tweeter Trimless FRL & SBL** were added with the launch of The Lighting Bible® 11. These two versions feature a more powerful 18W powerled. When finished with the SBL glass you will obtian a more diffuse light effect, with the Fresnell lens results in more delineated 35° light beam.