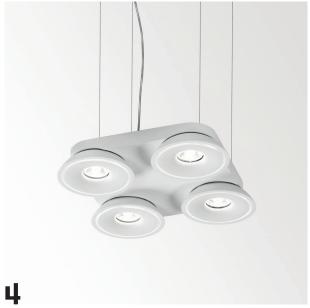

Available with single our double spot, **Tweeter On** comes with Delta Light's unique Reo led array technology, delivering a powerful, warm light.

The Tweeter On strikes

#### A PERFECT BALANCE

between lighting quality and energy efficiency, adding value to the design statement of its environment.

The shells of both the **recessed** and the **surface** mounted versions are designed to provide optimal cooling, ensuring extended lifetime of 50.000 hours for the led series.

The **Tweeter On 4** is available as ceiling surface mounted or suspended luminaire.