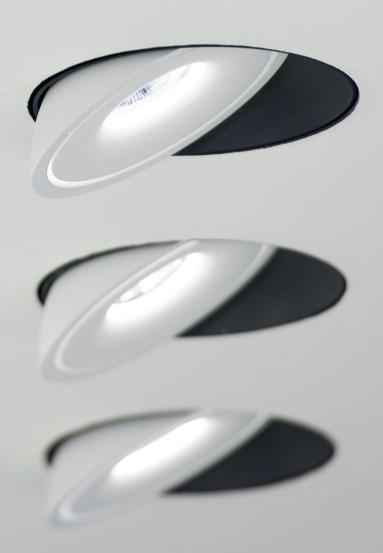

## The DOUBLE SHELL design prevents ceiling exposure, while the flexible inner shell tailors for any lighting need.

Ultimate refinement is reached with the **Oreo** principle a subtle aureole of light circling around the central led, for improved lighting aesthetics.

#### A PERFECT BALANCE

between lighting quality and energy efficiency, adding value to the design statement of its environment.

The shells of both the **recessed** and the **surface** mounted versions are designed to provide optimal cooling, ensuring extended lifetime of 50.000 hours for the led series.