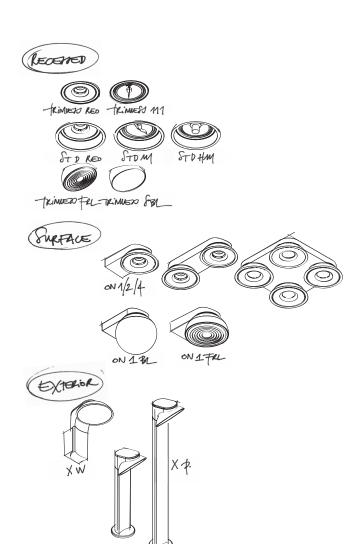

### **EASY INSTALLATION**

No visible wires / No visible hinge joint

SBL

The **Tweeter Trimless FRL & SBL** were added with the launch of The Lighting Bible® 11. These two versions feature a more powerful 18W powerled. When finished with the SBL glass you will obtian a more diffuse light effect, with the Fresnell lens results in more delineated 35° light beam.

### The Tweeter On FRL/SBL provide a more robust and retro look & feel.

ON BL

## **ACCESSORIES** For Tweeter Trimless Reo / ST D Reo / On 1 / On 2

## **OUTDOOR**

The extremely manoeuvrable Tweeter is now making its presence felt in the garden in the shape of a wall fitting and posts for directional lighting. Ideal for creating highlights out of doors. One handy feature is that the outdoor models have the same rotation versatility as the indoor models. Which means the lighting can 'grow' with the plants.