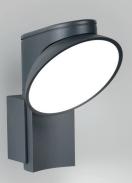

## **OUTDOOR**

The extremely manoeuvrable Tweeter is now making its presence felt in the garden in the shape of a wall fitting and posts for directional lighting. Ideal for creating highlights out of doors. One handy feature is that the outdoor models have the same rotation versatility as the indoor models. Which means the lighting can 'grow' with the plants.