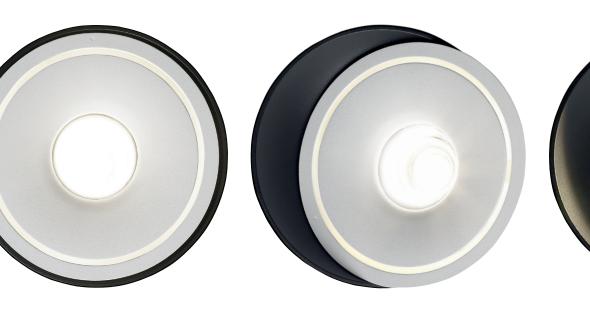

Available with single our double spot, **Tweeter On** comes with Delta Light's unique Reo led array technology, delivering a powerful, warm light.

The Tweeter On strikes

#### A PERFECT BALANCE

between lighting quality and energy efficiency, adding value to the design statement of its environment.

The shells of both the **recessed** and the **surface** mounted versions are designed to provide optimal cooling, ensuring extended lifetime of 50.000 hours for the led series.

The **Tweeter On 4** is available as ceiling surface mounted or suspended luminaire.