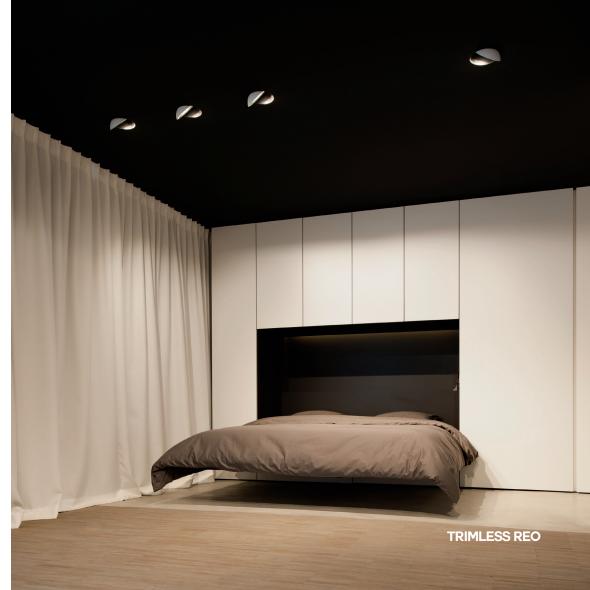

### **EASY INSTALLATION**

No visible wires / No visible hinge joint

SBL

The **Tweeter Trimless FRL & SBL** were added with the launch of The Lighting Bible® 11. These two versions feature a more powerful 18W powerled. When finished with the SBL glass you will obtian a more diffuse light effect, with the Fresnell lens results in more delineated 35° light beam.