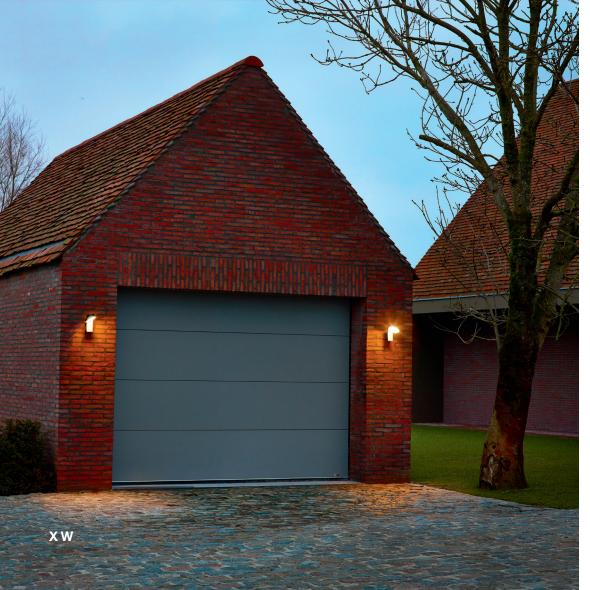

## **OUTDOOR**

The extremely manoeuvrable Tweeter is now making its presence felt in the garden in the shape of a wall fitting and posts for directional lighting. Ideal for creating highlights out of doors. One handy feature is that the outdoor models have the same rotation versatility as the indoor models. Which means the lighting can 'grow' with the plants.