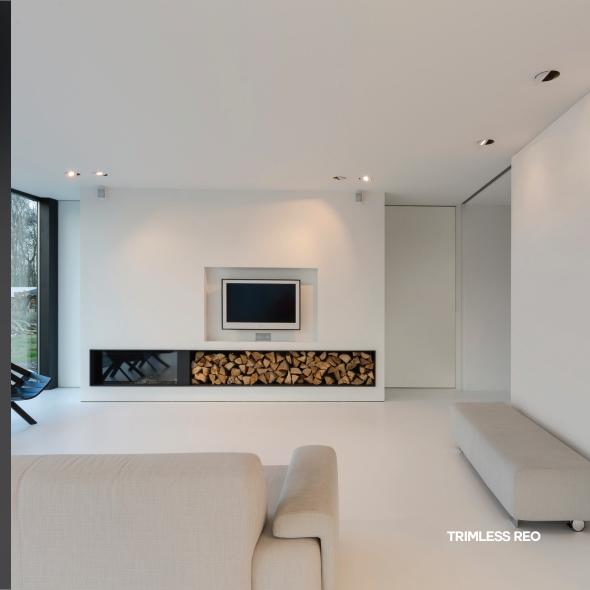

## The DOUBLE SHELL design prevents ceiling exposure, while the flexible inner shell tailors for any lighting need.

Ultimate refinement is reached with the **Oreo** principle a subtle aureole of light circling around the central led, for improved lighting aesthetics.

### **EASY INSTALLATION**

No visible wires / No visible hinge joint

SBL

The **Tweeter Trimless FRL & SBL** were added with the launch of The Lighting Bible® 11. These two versions feature a more powerful 18W powerled. When finished with the SBL glass you will obtian a more diffuse light effect, with the Fresnell lens results in more delineated 35° light beam.