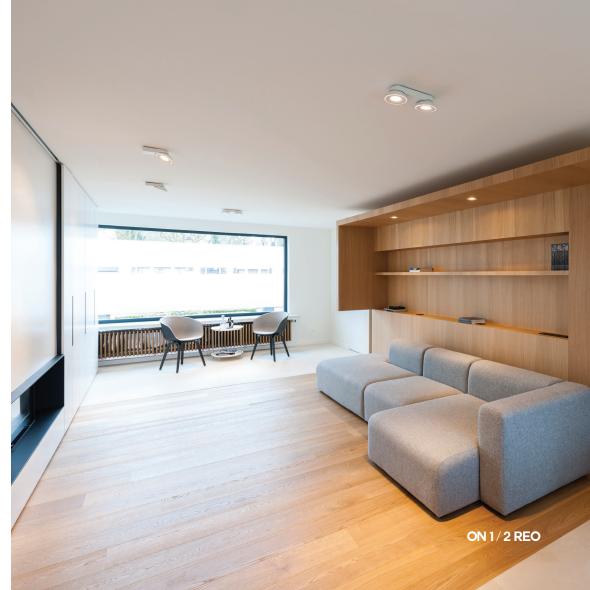

Available with single our double spot, **Tweeter On** comes with Delta Light's unique Reo led array technology, delivering a powerful, warm light.

The Tweeter On strikes

#### A PERFECT BALANCE

between lighting quality and energy efficiency, adding value to the design statement of its environment.

The shells of both the **recessed** and the **surface** mounted versions are designed to provide optimal cooling, ensuring extended lifetime of 50.000 hours for the led series.