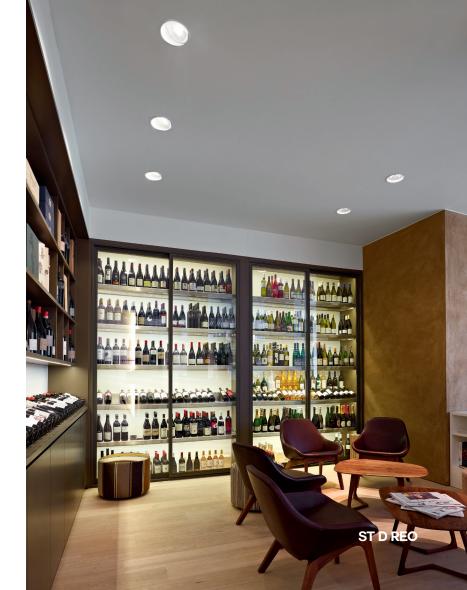

ERS not only upgrades movement of the fixture, but more importantly also provides

### ADVANCED LIGHTING ABILITIES.









## The DOUBLE SHELL design prevents ceiling exposure, while the flexible inner shell tailors for any lighting need.



Ultimate refinement is reached with the **Oreo** principle a subtle aureole of light circling around the central led, for improved lighting aesthetics.

### **EASY INSTALLATION**



No visible wires / No visible hinge joint

























SBL

The **Tweeter Trimless FRL & SBL** were added with the launch of The Lighting Bible® 11. These two versions feature a more powerful 18W powerled. When finished with the SBL glass you will obtian a more diffuse light effect, with the Fresnell lens results in more delineated 35° light beam.

























Available with single our double spot, **Tweeter On** comes with Delta Light's unique Reo led array technology, delivering a powerful, warm light.





The Tweeter On strikes

#### A PERFECT BALANCE

between lighting quality and energy efficiency, adding value to the design statement of its environment.

The shells of both the **recessed** and the **surface** mounted versions are designed to provide optimal cooling, ensuring extended lifetime of 50.000 hours for the led series.





The **Tweeter On 4** is available as ceiling surface mounted or suspended luminaire.

### The Tweeter On FRL/SBL provide a more robust and retro look & feel.

















ON BL

## **ACCESSORIES** For Tweeter Trimless Reo / ST D Reo / On 1 / On 2







## **OUTDOOR**

The extremely manoeuvrab