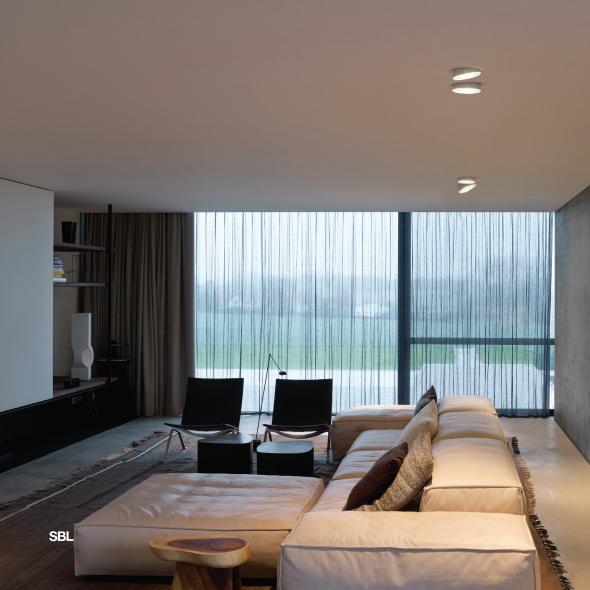

### **EASY INSTALLATION**

No visible wires / No visible hinge joint

SBL

The **Tweeter Trimless FRL & SBL** were added with the launch of The Lighting Bible® 11. These two versions feature a more powerful 18W powerled. When finished with the SBL glass you will obtian a more diffuse light effect, with the Fresnell lens results in more delineated 35° light beam.