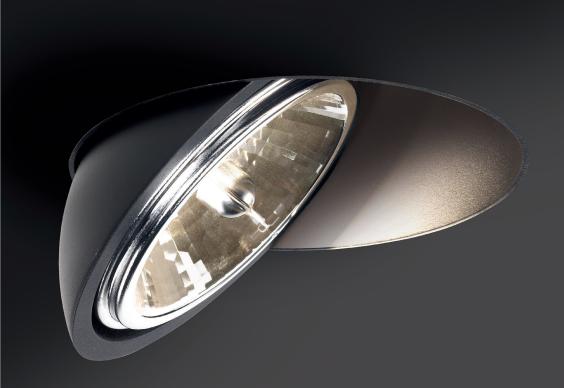

#### **EX-CENTRIC ROTATION SYSTEM®**

The ERS is characterized by an asymmetrical hinge joint, combining extreme rotation and tilting abilities, all in one swift whirling motion.

The application of the ERS not only upgrades movement of the fixture, but more importantly also provides

### ADVANCED LIGHTING ABILITIES.

## The DOUBLE SHELL design prevents ceiling exposure, while the flexible inner shell tailors for any lighting need.

Ultimate refinement is reached with the **Oreo** principle a subtle aureole of light circling around the central led, for improved lighting aesthetics.