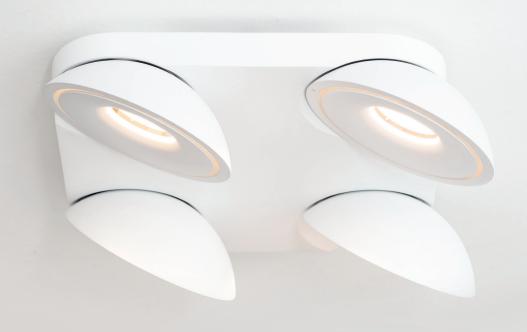

Available with single our double spot, **Tweeter On** comes with Delta Light's unique Reo led array technology, delivering a powerful, warm light.

The Tweeter On strikes

#### A PERFECT BALANCE

between lighting quality and energy efficiency, adding value to the design statement of its environment.

The shells of both the **recessed** and the **surface** mounted versions are designed to provide optimal cooling, ensuring extended lifetime of 50.000 hours for the led series.

The **Tweeter On 4** is available as ceiling surface mounted or suspended luminaire.