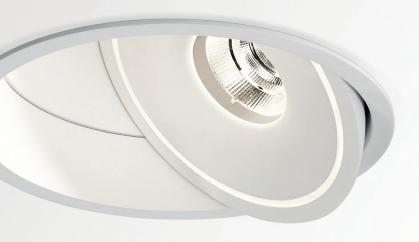

#### **EX-CENTRIC ROTATION SYSTEM®**

The ERS is characterized by an asymmetrical hinge joint, combining extreme rotation and tilting abilities, all in one swift whirling motion.

The application of the ERS not only upgrades movement of the fixture, but more importantly also provides

### ADVANCED LIGHTING ABILITIES.

## The DOUBLE SHELL design prevents ceiling exposure, while the flexible inner shell tailors for any lighting need.

Ultimate refinement is reached with the **Oreo** principle a subtle aureole of light circling around the central led, for improved lighting aesthetics.