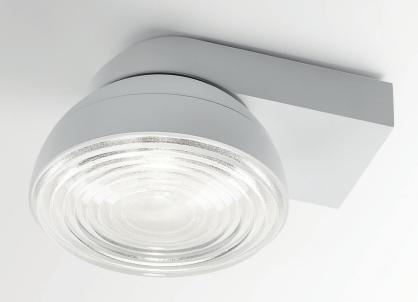

### **EASY INSTALLATION**

No visible wires / No visible hinge joint

SBL

The **Tweeter Trimless FRL & SBL** were added with the launch of The Lighting Bible® 11. These two versions feature a more powerful 18W powerled. When finished with the SBL glass you will obtian a more diffuse light effect, with the Fresnell lens results in more delineated 35° light beam.

### The Tweeter On FRL/SBL provide a more robust and retro look & feel.

ON BL