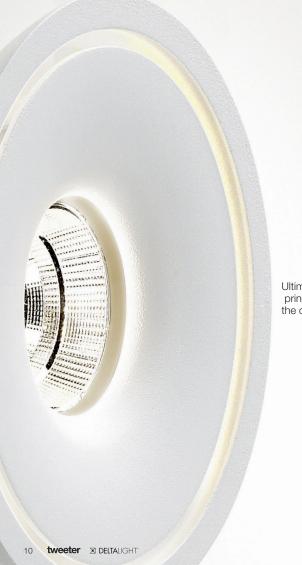

## The DOUBLE SHELL design prevents ceiling exposure, while the flexible inner shell tailors for any lighting need.

Ultimate refinement is reached with the **Oreo** principle a subtle aureole of light circling around the central led, for improved lighting aesthetics.