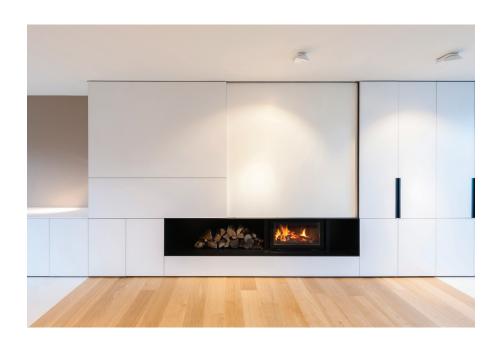

## The DOUBLE SHELL design prevents ceiling exposure, while the flexible inner shell tailors for any lighting need.

Ultimate refinement is reached with the **Oreo** principle a subtle aureole of light circling around the central led, for improved lighting aesthetics.