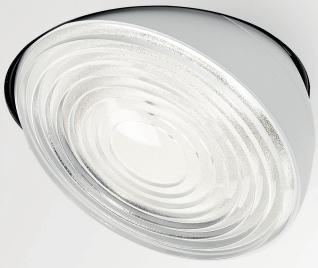

### **EASY INSTALLATION**

No visible wires / No visible hinge joint

SBL

The **Tweeter Trimless FRL & SBL** were added with the launch of The Lighting Bible® 11. These two versions feature a more powerful 18W powerled. When finished with the SBL glass you will obtian a more diffuse light effect, with the Fresnell lens results in more delineated 35° light beam.