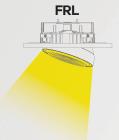

### **EASY INSTALLATION**

No visible wires / No visible hinge joint

SBL

The **Tweeter Trimless FRL & SBL** were added with the launch of The Lighting Bible® 11. These two versions feature a more powerful 18W powerled. When finished with the SBL glass you will obtian a more diffuse light effect, with the Fresnell lens results in more delineated 35° light beam.