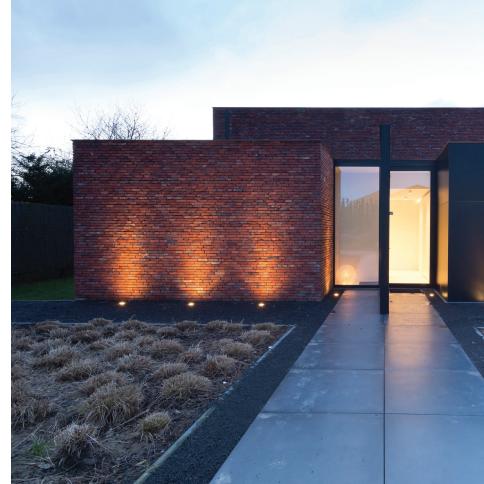

The latest addition to the Logic range is the Wallwash version, available in alu grey or black aluminium housing.

These Logic versions provide an asymmetrical light distribution for a wallwashing effect, making it possible to illuminate a vertical surface (e.g. façade)