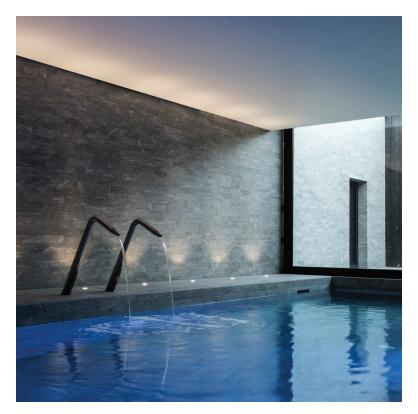

The uplight effect of the Logic serves to enhance the architectural character of your project and landscape. Thanks to its multiple **reflector options** Logic can be used to accentuate trees or sculptures, but also to uplight facades or large garden features, to create a sense of depth or indicate the right direction along paths and driveways.