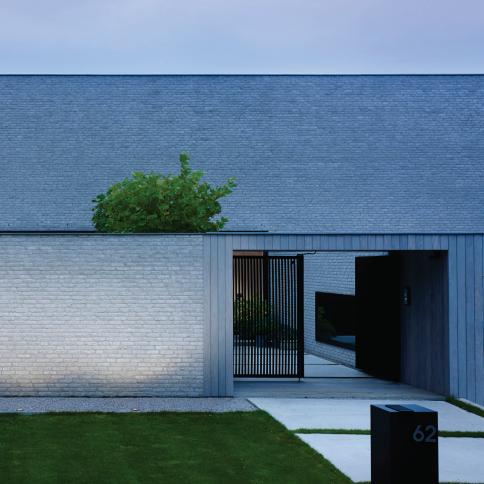

The uplight effect of the Logic serves to enhance the architectural character of your project and landscape. Thanks to its multiple **reflector options** Logic can be used to accentuate trees or sculptures, but also to uplight facades or large garden features, to create a sense of depth or indicate the right direction along paths and driveways.