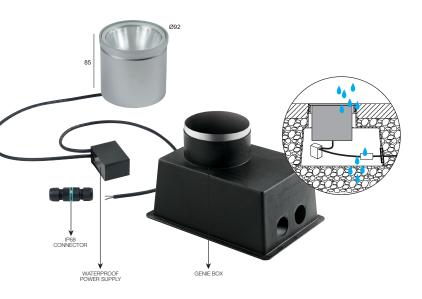

## Optimal cooling for extended LED lifetime due to housing in massive aluminium.

Logic is potted with 2 component substances to make the luminaire IP67.

Glass is glued by robot for optimum precision.

Installation is facilitated thanks to the incorporated watertight power supply in the supply cable, and the waterproof (IP68) connector to connect directly to the mains. As the Logic fits in Delta Light's standard Genie Box you can now easily swop your Genie 90 dichroic ground spot with this new LED version.