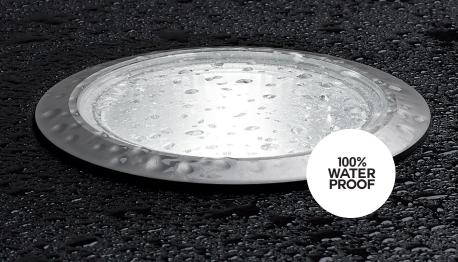

New Generation Floor Recessed.

The Logic stands for a new generation of floor recessed luminaires. A complete range of **100% waterproof** (IP67) and **shock-resistant** (IK02, Max 25N/Cm²) led in-ground luminaires ensuring an intense uplight effect, thanks to the use of powerful led arrays.

## Optimal cooling for extended LED lifetime due to housing in massive aluminium.

Logic is potted with 2 component substances to make the luminaire IP67.

Glass is glued by robot for optimum precision.

Installation is facilitated thanks to the incorporated watertight power supply in the supply cable, and the waterproof (IP68) connector to connect directly to the mains. As the Logic fits in Delta Light's standard Genie Box you can now easily swop your Genie 90 dichroic ground spot with this new LED version.