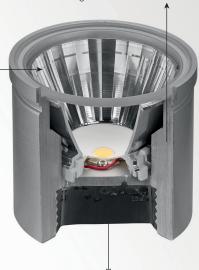

## Optimal cooling for extended LED lifetime due to housing in massive aluminium.

Logic is potted with 2 component substances to make the luminaire IP67.

Glass is glued by robot for optimum precision.

Installation is facilitated thanks to the incorporated watertight power supply in the supply cable, and the waterproof (IP68) connector to connect directly to the mains. As the Logic fits in Delta Light's standard Genie Box you can now easily swop your Genie 90 dichroic ground spot with this new LED version.