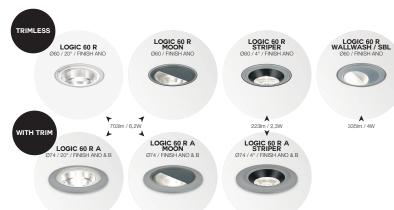

The choice in **installation** - recessed trimless or surface mounted trim - its round or square shape and different diameters allow you to match look & feel with the design of the building.

703lm / 6,2W

LOGIC R A WALLWASH Ø110 / FINISH ANO & B

LOGIC R WALLWASH Ø92 / FINISH ANO

The Striper version provide a very narrow and far reaching light beam (4°), ideal to accentuate hights and tall trees. When illuminating bigger trees with more foliage wider light beams are more suited.