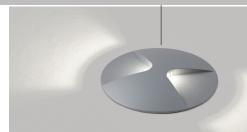

The uplight effect of the Logic serves to enhance the architectural character of your project and landscape. Thanks to its multiple **reflector options** Logic can be used to accentuate trees or sculptures, but also to uplight facades or large garden features, to create a sense of depth or indicate the right direction along paths and driveways.