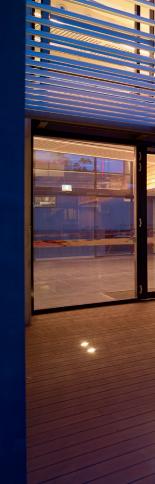

The uplight effect of the Logic serves to enhance the architectural character of your project and landscape. Thanks to its multiple **reflector options** Logic can be used to accentuate trees or sculptures, but also to uplight facades or large garden features, to create a sense of depth or indicate the right direction along paths and driveways.

The choice in **installation** - recessed trimless or surface mounted trim - its round or square shape and different diameters allow you to match look & feel with the design of the building.

703lm / 6,2W