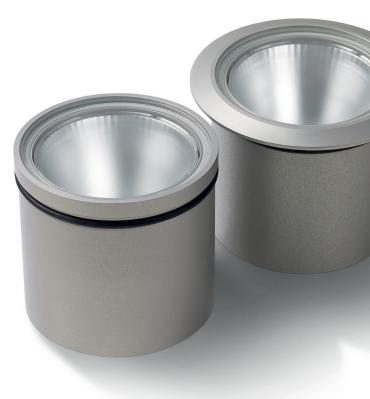

The uplight effect of the Logic serves to enhance the architectural character of your project and landscape. Thanks to its multiple **reflector options** Logic can be used to accentuate trees or sculptures, but also to uplight facades or large garden features, to create a sense of depth or indicate the right direction along paths and driveways.

## Optimal cooling for extended LED lifetime due to housing in massive aluminium.

Logic is potted with 2 component substances to make the luminaire IP67.

Glass is glued by robot for optimum precision.

Installation is facilitated thanks to the incorporated watertight power supply in the supply cable, and the waterproof (IP68) connector to connect directly to the mains. As the Logic fits in Delta Light's standard Genie Box you can now easily swop your Genie 90 dichroic ground spot with this new LED version.