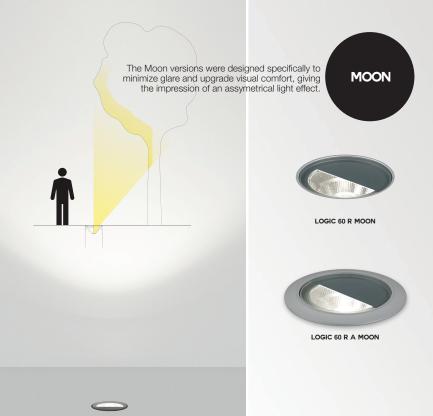

supply cable, and the waterproof (IP68) connector to connect directly to the mains. As the Logic fits in Delta Light's standard Genie Box you can now easily swop your Genie 90 dichroic ground spot with this new LED version.





The latest addition to the Logic range is the Wallwash version, available in alu grey or black aluminium housing.

These Logic versions provide an asymmetrical light distribution for a wallwashing effect, making it possible to illuminate a vertical surface (e.g. façade)



LOGIC R A WALLWASH Ø110 / FINISH ANO & B



LOGIC R WALLWASH Ø92 / FINISH ANO













The Striper version provide a very narrow and far reaching light beam (4°), ideal to accentuate hights and tall trees. When illuminating bigger trees with more foliage wider light beams are more suited.







## The **Logic F1 & F2** cast an attractive floodlight on driveways, footpaths and terraces. While the F1 model emits a broad beam of light in a single direction, the F2 emits light on both sides.