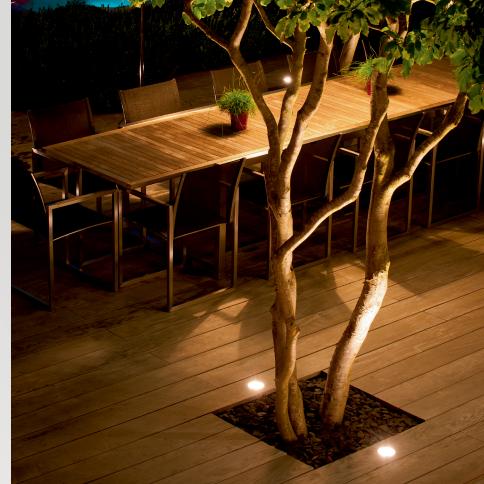

The uplight effect of the Logic serves to enhance the architectural character of your project and landscape. Thanks to its multiple **reflector options** Logic can be used to accentuate trees or sculptures, but also to uplight facades or large garden features, to create a sense of depth or indicate the right direction along paths and driveways.