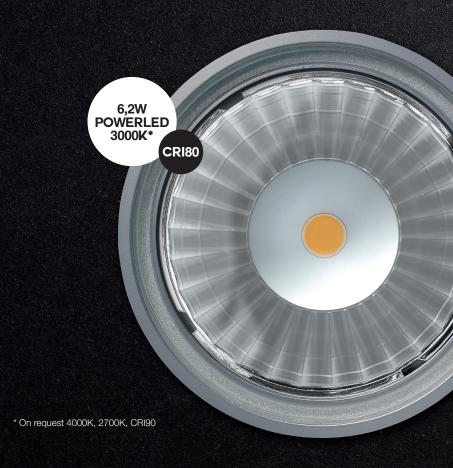

The choice in **installation** - recessed trimless or surface mounted trim - its round or square shape and different diameters allow you to match look & feel with the design of the building.

703lm / 6,2W