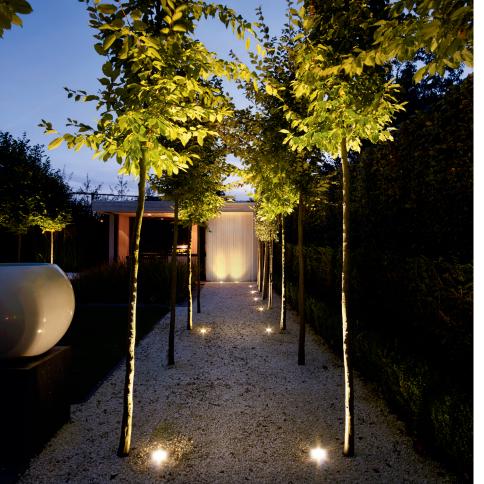

New Generation Floor Recessed.

The Logic stands for a new generation of floor recessed luminaires. A complete range of **100% waterproof** (IP67) and **shock-resistant** (IK02, Max 25N/Cm²) led in-ground luminaires ensuring an intense uplight effect, thanks to the use of powerful led arrays.

The uplight effect of the Logic serves to enhance the architectural character of your project and landscape. Thanks to its multiple **reflector options** Logic can be used to accentuate trees or sculptures, but also to uplight facades or large garden features, to create a sense of depth or indicate the right direction along paths and driveways.