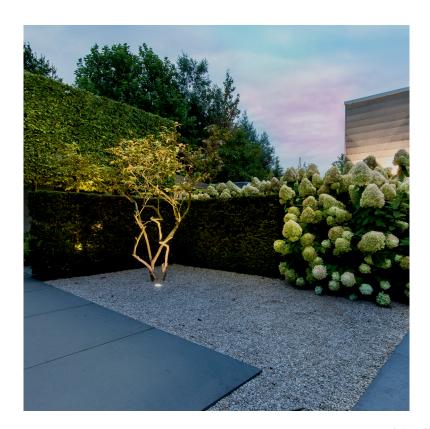

The uplight effect of the Logic serves to enhance the architectural character of your project and landscape. Thanks to its multiple **reflector options** Logic can be used to accentuate trees or sculptures, but also to uplight facades or large garden features, to create a sense of depth or indicate the right direction along paths and driveways.