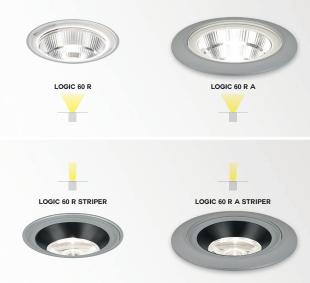

LOGIC R A WALLWASH Ø110 / FINISH ANO & B

LOGIC R WALLWASH Ø92 / FINISH ANO

The Striper version provide a very narrow and far reaching light beam (4°), ideal to accentuate hights and tall trees. When illuminating bigger trees with more foliage wider light beams are more suited.