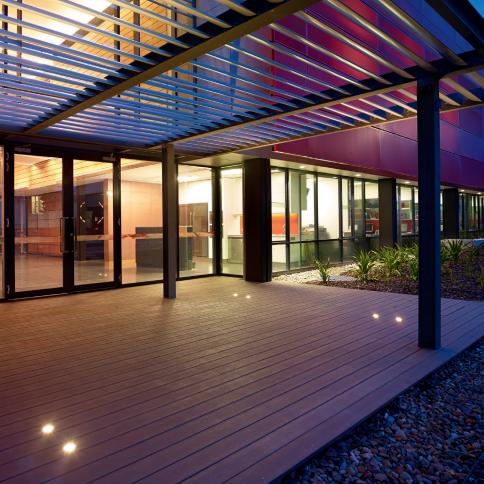

The uplight effect of the Logic serves to enhance the architectural character of your project and landscape. Thanks to its multiple **reflector options** Logic can be used to accentuate trees or sculptures, but also to uplight facades or large garden features, to create a sense of depth or indicate the right direction along paths and driveways.

The choice in **installation** - recessed trimless or surface mounted trim - its round or square shape and different diameters allow you to match look & feel with the design of the building.

703lm / 6,2W