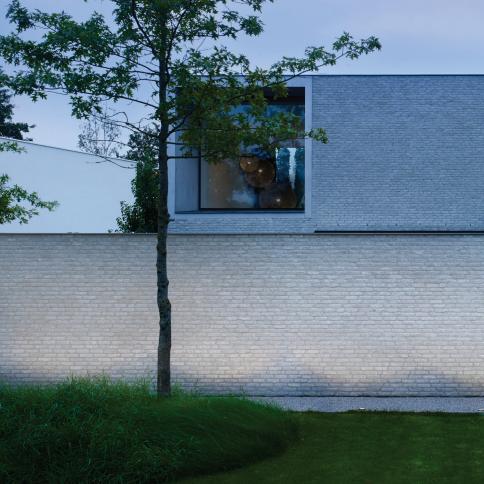

The uplight effect of the Logic serves to enhance the architectural character of your project and landscape. Thanks to its multiple **reflector options** Logic can be used to accentuate trees or sculptures, but also to uplight facades or large garden features, to create a sense of depth or indicate the right direction along paths and driveways.

The latest addition to the Logic range is the Wallwash version, available in alu grey or black aluminium housing.

These Logic versions provide an asymmetrical light distribution for a wallwashing effect, making it possible to illuminate a vertical surface (e.g. façade)