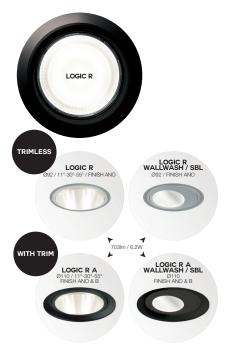

The choice in **installation** - recessed trimless or surface mounted trim - its round or square shape and different diameters allow you to match look & feel with the design of the building.

703lm / 6,2W

The latest addition to the Logic range is the Wallwash version, available in alu grey or black aluminium housing.

These Logic versions provide an asymmetrical light distribution for a wallwashing effect, making it possible to illuminate a vertical surface (e.g. façade)

LOGIC R A WALLWASH Ø110 / FINISH ANO & B

LOGIC R WALLWASH Ø92 / FINISH ANO

The Striper version provide a very narrow and far reaching light beam (4°), ideal to accentuate hights and tall trees. When illuminating bigger trees with more foliage wider light beams are more suited.