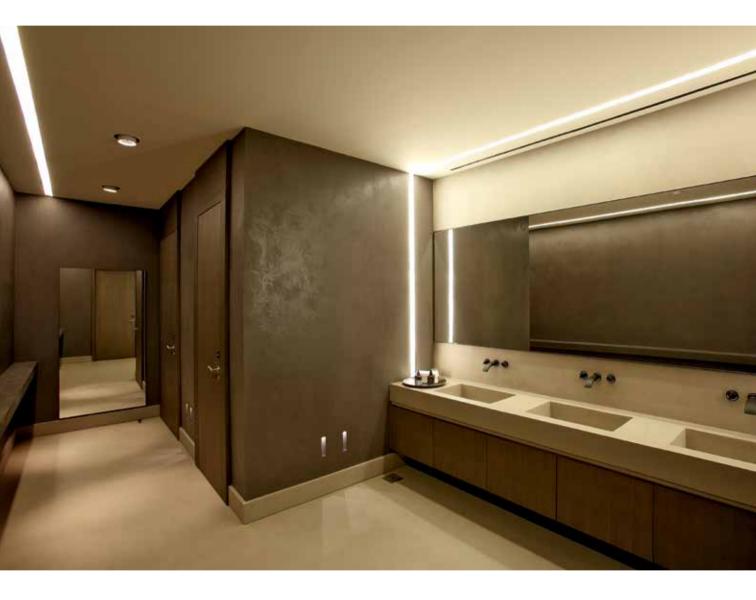

www.deltalight.com/microlinetrimless

KICROLINE TR.

This new version of Microline creates pleasant diffused lighting without shadows, available for either down or sidewards installation. Different solutions ranging from 70 - 100lm/W or RGB are possible. Integration is made easy thanks to perforated trim on both sides, facilitating trimless installation and finishing from below.