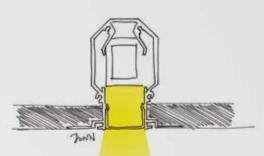

www.deltalight.com/microlinetrimless

KICROLINE TR.

This new version of Microline creates pleasant diffused lighting without shadows, available for either down or sidewards installation. Different solutions ranging from 70 - 100lm/W or RGB are possible. Integration is made easy thanks to perforated trim on both sides, facilitating trimless installation and finishing from below.

MICROLINE TRH

The Microline TRH version is the most powerful one in the range. The high-output 135lm/W led arrays guarantee outstanding performance and efficiency. The perfect solution if you are looking for a clean-cut, powerful and energyefficient lighting solution. This profile has more recessed depth to include the power supply.