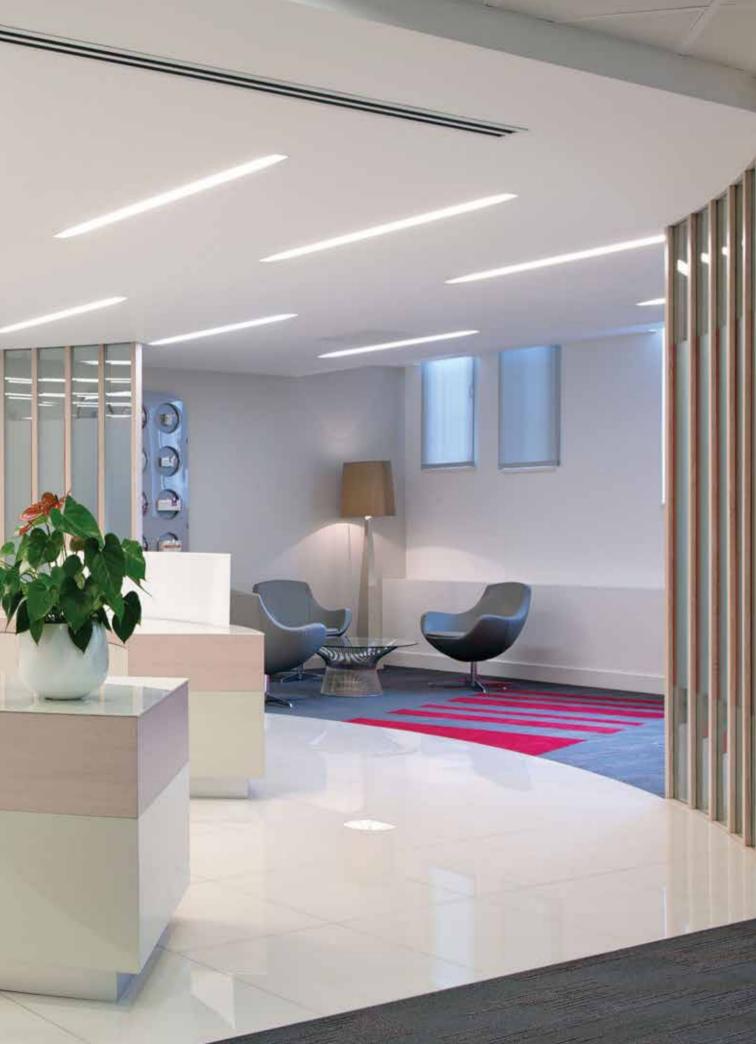

## Microline TR

Fusion of light and architecture

MICROLINE TR.

This series of slim, recessed and made-to-measure led profiles stand out for their versatility and clean-cut design. Designed to create uninterrupted lines of light, ideal to accentuate architectural lines or for general lighting. The Microline TR range is a made-to-measure profile, offering tailor-made endless lighting solutions.

www.deltalight.com/microlinetrimless

KICROLINE TR.

This new version of Microline creates pleasant diffused lighting without shadows, available for either down or sidewards installation. Different solutions ranging from 70 - 100lm/W or RGB are possible. Integration is made easy thanks to perforated trim on both sides, facilitating trimless installation and finishing from below.