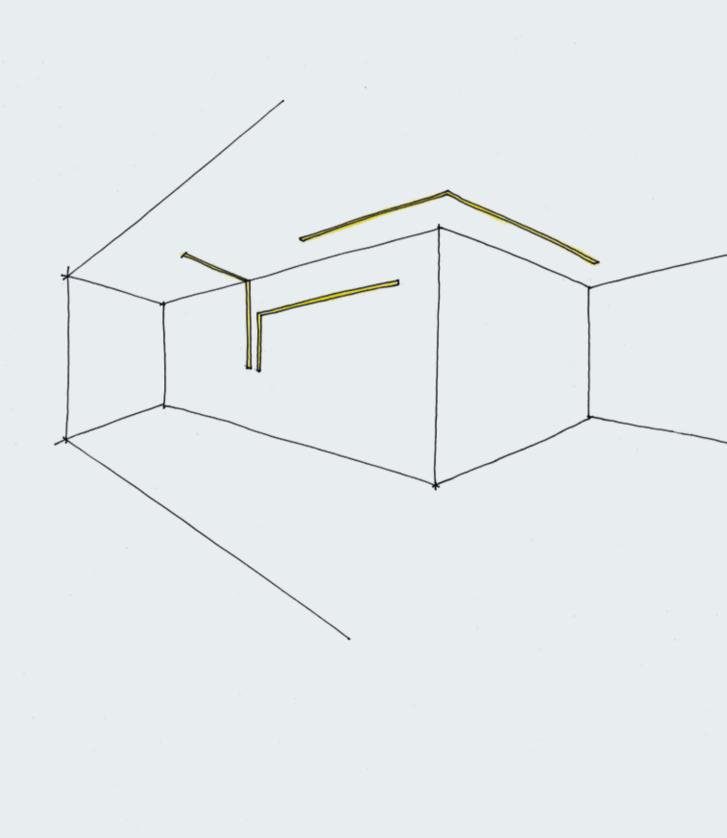

The Microline TRW is the perfect solution for cove lighting. The ability to create lines, internal and external corner allows the designer to draw all perimeters of the room, even those with the most expressive geometries. Wall wash, wall grazing and invisible light effects, all without interruption. Different solutions ranging from 70 - 100Im/W or RGB are possible.