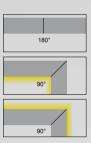

The Microline TRW is the perfect solution for cove lighting. The ability to create lines, internal and external corner allows the designer to draw all perimeters of the room, even those with the most expressive geometries. Wall wash, wall grazing and invisible light effects, all without interruption. Different solutions ranging from 70 - 100Im/W or RGB are possible.