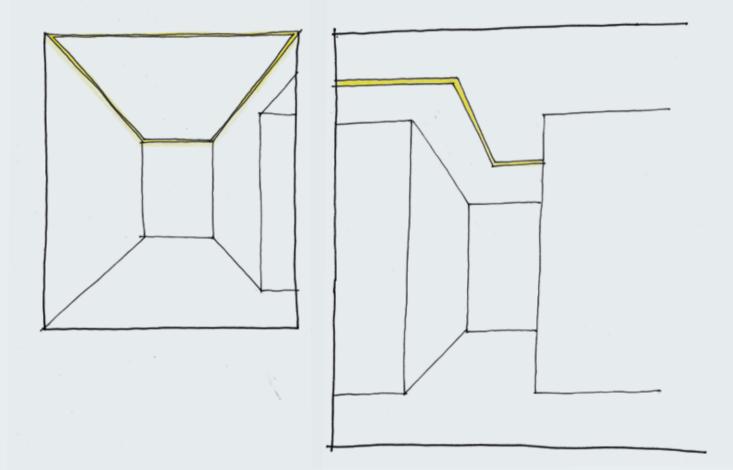

The Microline TRW is the perfect solution for cove lighting. The ability to create lines, internal and external corner allows the designer to draw all perimeters of the room, even those with the most expressive geometries. Wall wash, wall grazing and invisible light effects, all without interruption. Different solutions ranging from 70 - 100Im/W or RGB are possible.