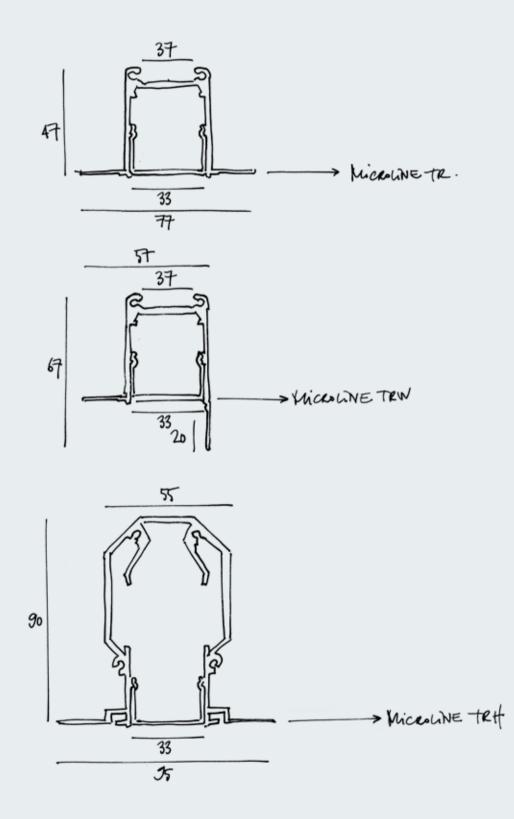

## Microline TR

Fusion of light and architecture

MICROLINE TR.

This series of slim, recessed and made-to-measure led profiles stand out for their versatility and clean-cut design. Designed to create uninterrupted lines of light, ideal to accentuate architectural lines or for general lighting. The Microline TR range is a made-to-measure profile, offering tailor-made endless lighting solutions.

www.deltalight.com/microlinetrimless

KICROLINE TR.

This new version of Microline creates pleasant diffused lighting without shadows, available for either down or sidewards installation. Different solutions ranging from 70 - 100lm/W or RGB are possible. Integration is made easy thanks to perforated trim on both sides, facilitating trimless installation and finishing from below.