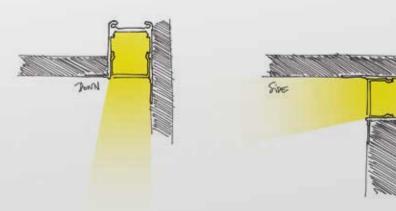

www.deltalight.com/microlinetrimless

KICROLINE TR.

This new version of Microline creates pleasant diffused lighting without shadows, available for either down or sidewards installation. Different solutions ranging from 70 - 100lm/W or RGB are possible. Integration is made easy thanks to perforated trim on both sides, facilitating trimless installation and finishing from below.

The Microline TRW is the perfect solution for cove lighting. The ability to create lines, internal and external corner allows the designer to draw all perimeters of the room, even those with the most expressive geometries. Wall wash, wall grazing and invisible light effects, all without interruption. Different solutions ranging from 70 - 100Im/W or RGB are possible.