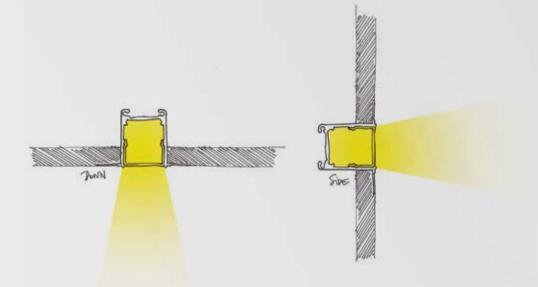

www.deltalight.com/microlinetrimless

KICROLINE TR.

This new version of Microline creates pleasant diffused lighting without shadows, available for either down or sidewards installation. Different solutions ranging from 70 - 100lm/W or RGB are possible. Integration is made easy thanks to perforated trim on both sides, facilitating trimless installation and finishing from below.