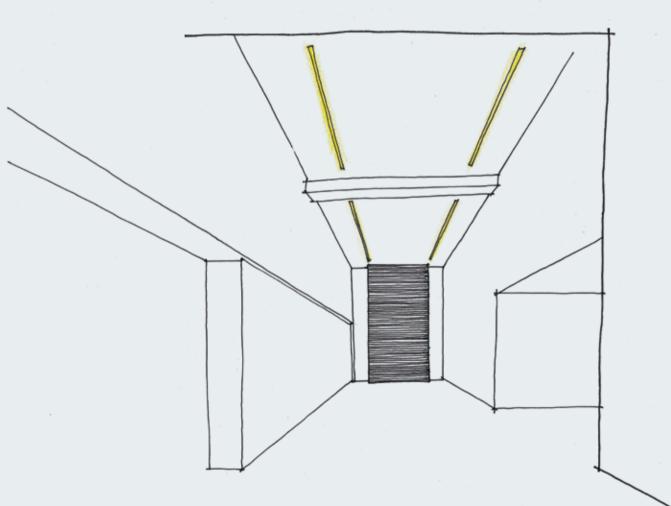

The Microline TRW is the perfect solution for cove lighting. The ability to create lines, internal and external corner allows the designer to draw all perimeters of the room, even those with the most expressive geometries. Wall wash, wall grazing and invisible light effects, all without interruption. Different solutions ranging from 70 - 100Im/W or RGB are possible.