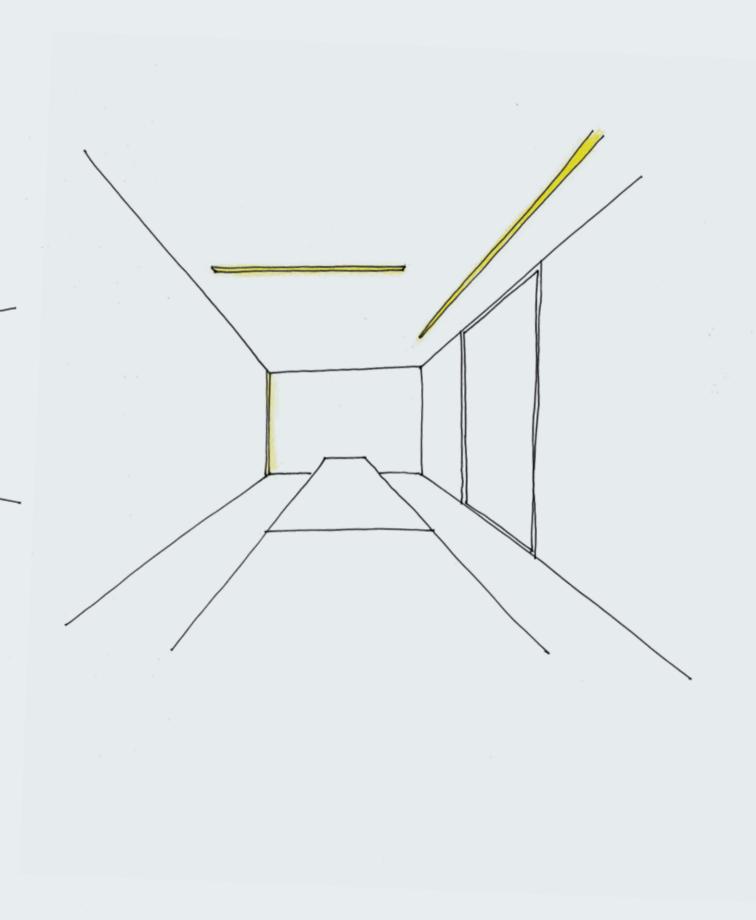

The Microline TRW is the perfect solution for cove lighting. The ability to create lines, internal and external corner allows the designer to draw all perimeters of the room, even those with the most expressive geometries. Wall wash, wall grazing and invisible light effects, all without interruption. Different solutions ranging from 70 - 100Im/W or RGB are possible.