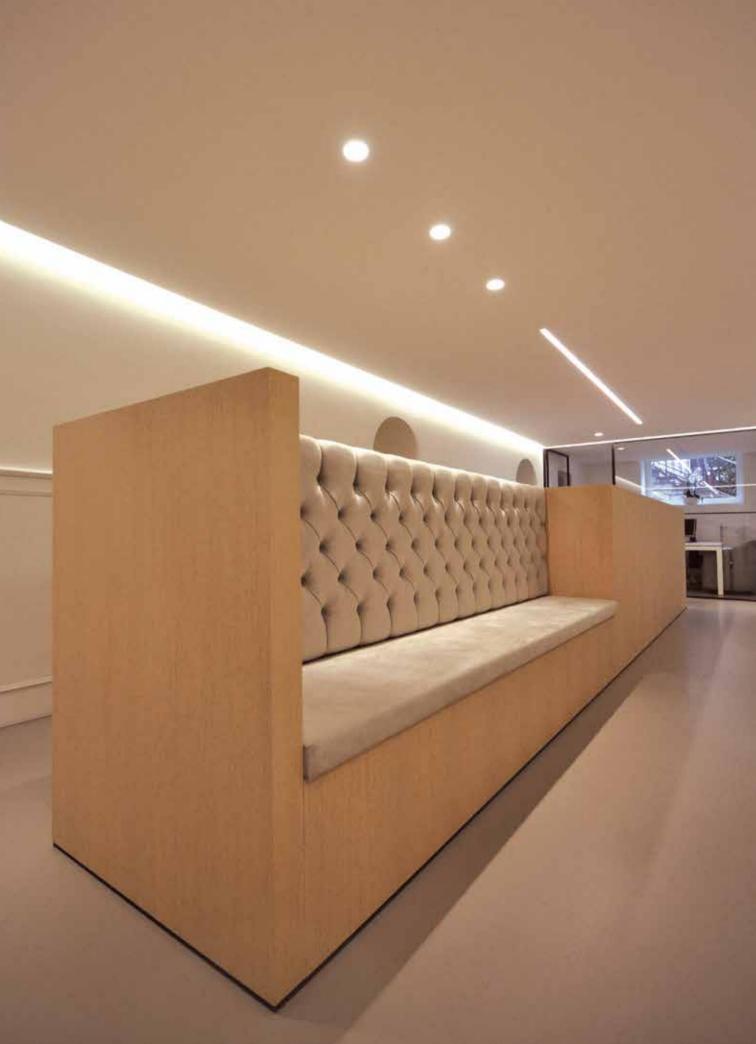

## Microline TR

Fusion of light and architecture

MICROLINE TR.

This series of slim, recessed and made-to-measure led profiles stand out for their versatility and clean-cut design. Designed to create uninterrupted lines of light, ideal to accentuate architectural lines or for general lighting. The Microline TR range is a made-to-measure profile, offering tailor-made endless lighting solutions.