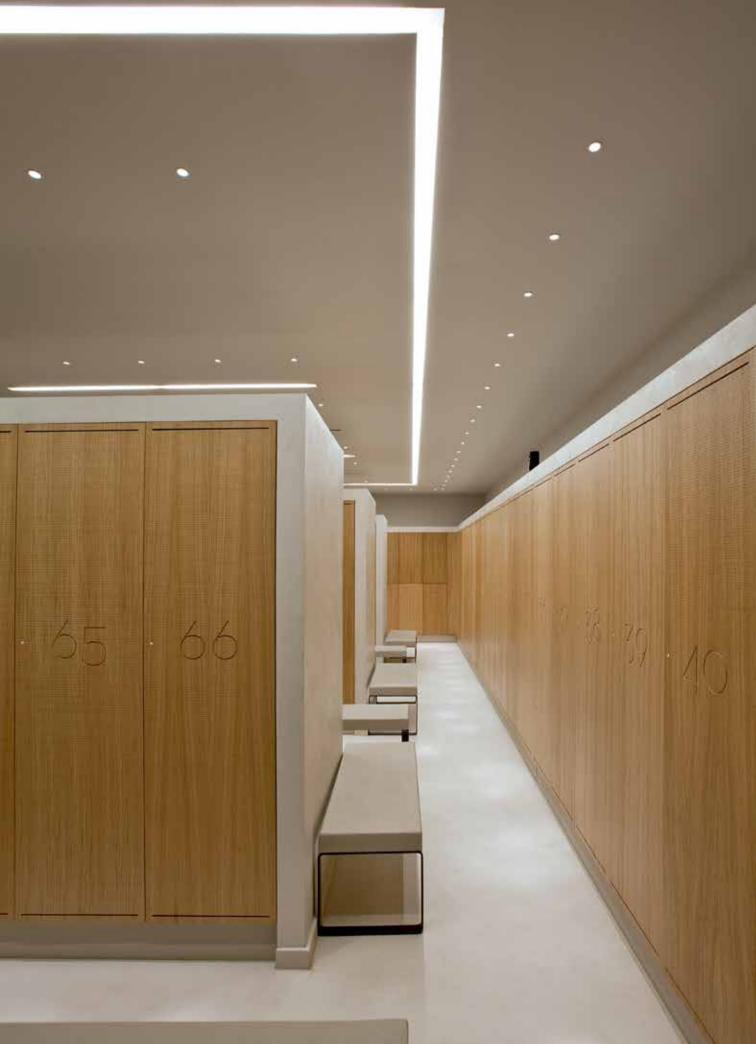

The Microline TRW is the perfect solution for cove lighting. The ability to create lines, internal and external corner allows the designer to draw all perimeters of the room, even those with the most expressive geometries. Wall wash, wall grazing and invisible light effects, all without interruption. Different solutions ranging from 70 - 100Im/W or RGB are possible.