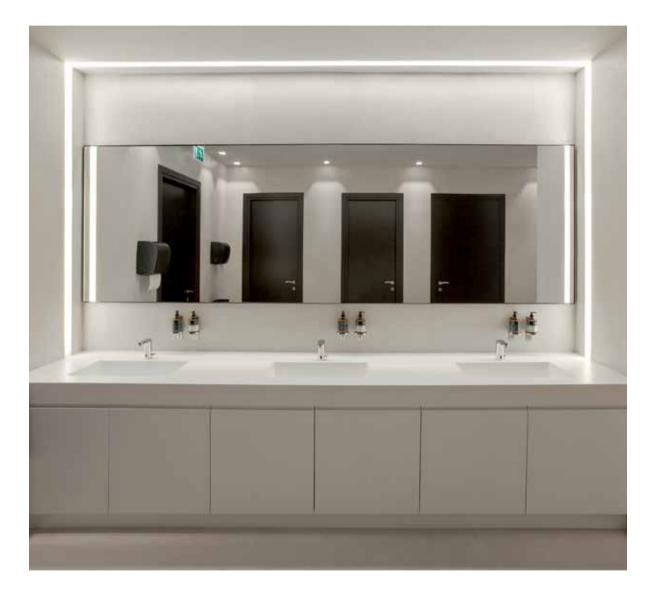

www.deltalight.com/microlinetrimless

KICROLINE TR.

This new version of Microline creates pleasant diffused lighting without shadows, available for either down or sidewards installation. Different solutions ranging from 70 - 100lm/W or RGB are possible. Integration is made easy thanks to perforated trim on both sides, facilitating trimless installation and finishing from below.