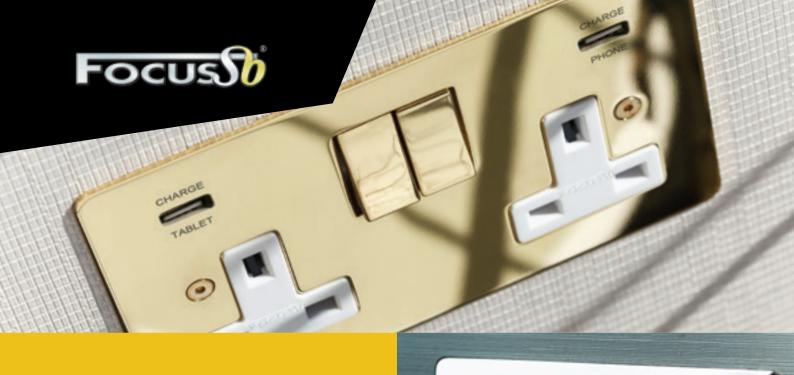

## Available in most **Focus SB** finishes

The Focus SB Integrated USB Charging Socket can be specified in any of our finishes.\* Black or white interiors are also available as options.

### Manufactured to order in most of our range styles.

These pictures show Horizon, but integrated USB charging can be supplied to match most of our ranges.\*

 $\mbox{^{\circ}}$  Not available in ranges Prism, Prism II, Titan and Morpheus or in the primed finish.