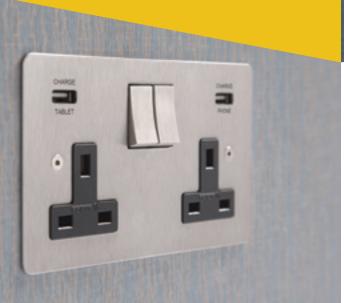

## Available in most **Focus SB** finishes

The Focus SB Integrated USB Charging Socket can be specified in any of our finishes.\* Black or white interiors are also available as options.

### Manufactured to order in most of our range styles.

These pictures show Horizon, but integrated USB charging can be supplied to match most of our ranges.\*

 $\mbox{^{\circ}}$  Not available in ranges Prism, Prism II, Titan and Morpheus or in the primed finish.