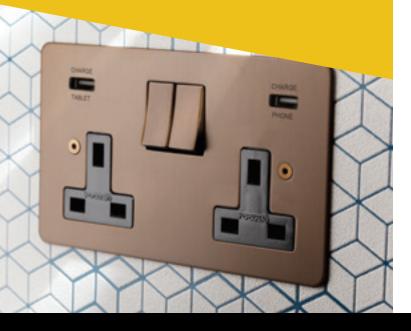

## Available in most **Focus SB** finishes

The Focus SB Integrated USB Charging Socket can be specified in any of our finishes.\* Black or white interiors are also available as options.

### Manufactured to order in most of our range styles.

These pictures show Horizon, but integrated USB charging can be supplied to match most of our ranges.\*

 $\mbox{^{\circ}}$  Not available in ranges Prism, Prism II, Titan and Morpheus or in the primed finish.