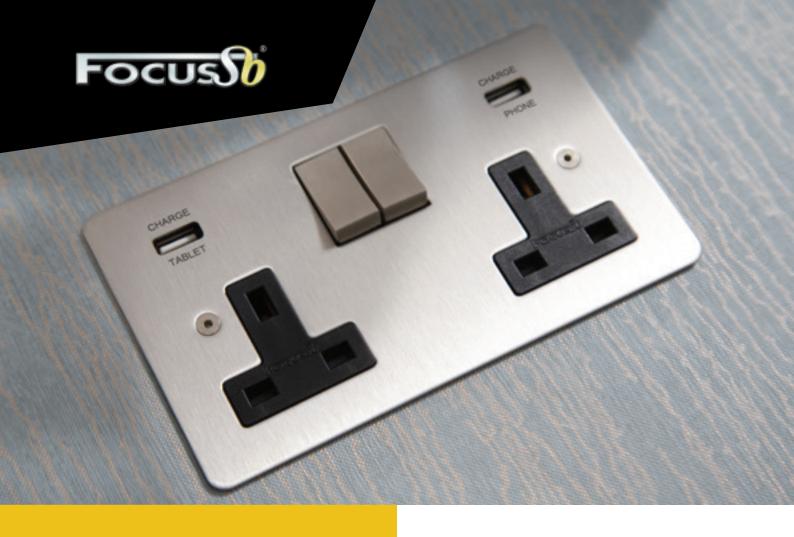

# Integrated USB Charging

2 amp tablet charger1 amp phone charger

The unique Focus SB USB charging socket can be integrated on most of our plate ranges and finishes.\* It has a fast charge rate and is a more attractive solution to some other options. Total charging rate is 3 amp via a 2 amp socket and a 1 amp socket, amperage is NOT shared between sockets. This ensures that the Focus SB Integrated USB charges specific devices quickly and efficiently even when two sockets are in use.

#### Features

- · Two USB Ports
- Port one rated 2.1 amp at 5V
- Port two rated 1 amp at 5V
- Max output of 3.1 amp
- 2 x 13 amp sockets 250v rated
- · CE tested and marked
- · Available with white or black interiors

## Available in most **Focus SB** finishes

The Focus SB Integrated USB Charging Socket can be specified in any of our finishes.\* Black or white interiors are also available as options.

### Manufactured to order in most of our range styles.

These pictures show Horizon, but integrated USB charging can be supplied to match most of our ranges.\*

 $\mbox{^{\circ}}$  Not available in ranges Prism, Prism II, Titan and Morpheus or in the primed finish.