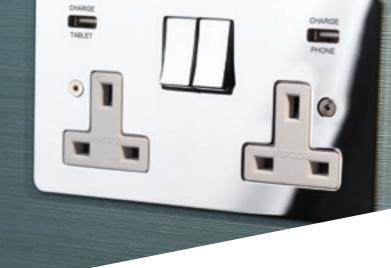

# Integrated USB Charging

2 amp tablet charger1 amp phone charger

The unique Focus SB USB charging socket can be integrated on most of our plate ranges and finishes.\* It has a fast charge rate and is a more attractive solution to some other options. Total charging rate is 3 amp via a 2 amp socket and a 1 amp socket, amperage is NOT shared between sockets. This ensures that the Focus SB Integrated USB charges specific devices quickly and efficiently even when two sockets are in use.

### Manufactured to order in most of our range styles.

These pictures show Horizon, but integrated USB charging can be supplied to match most of our ranges.\*

 $\mbox{^{\circ}}$  Not available in ranges Prism, Prism II, Titan and Morpheus or in the primed finish.