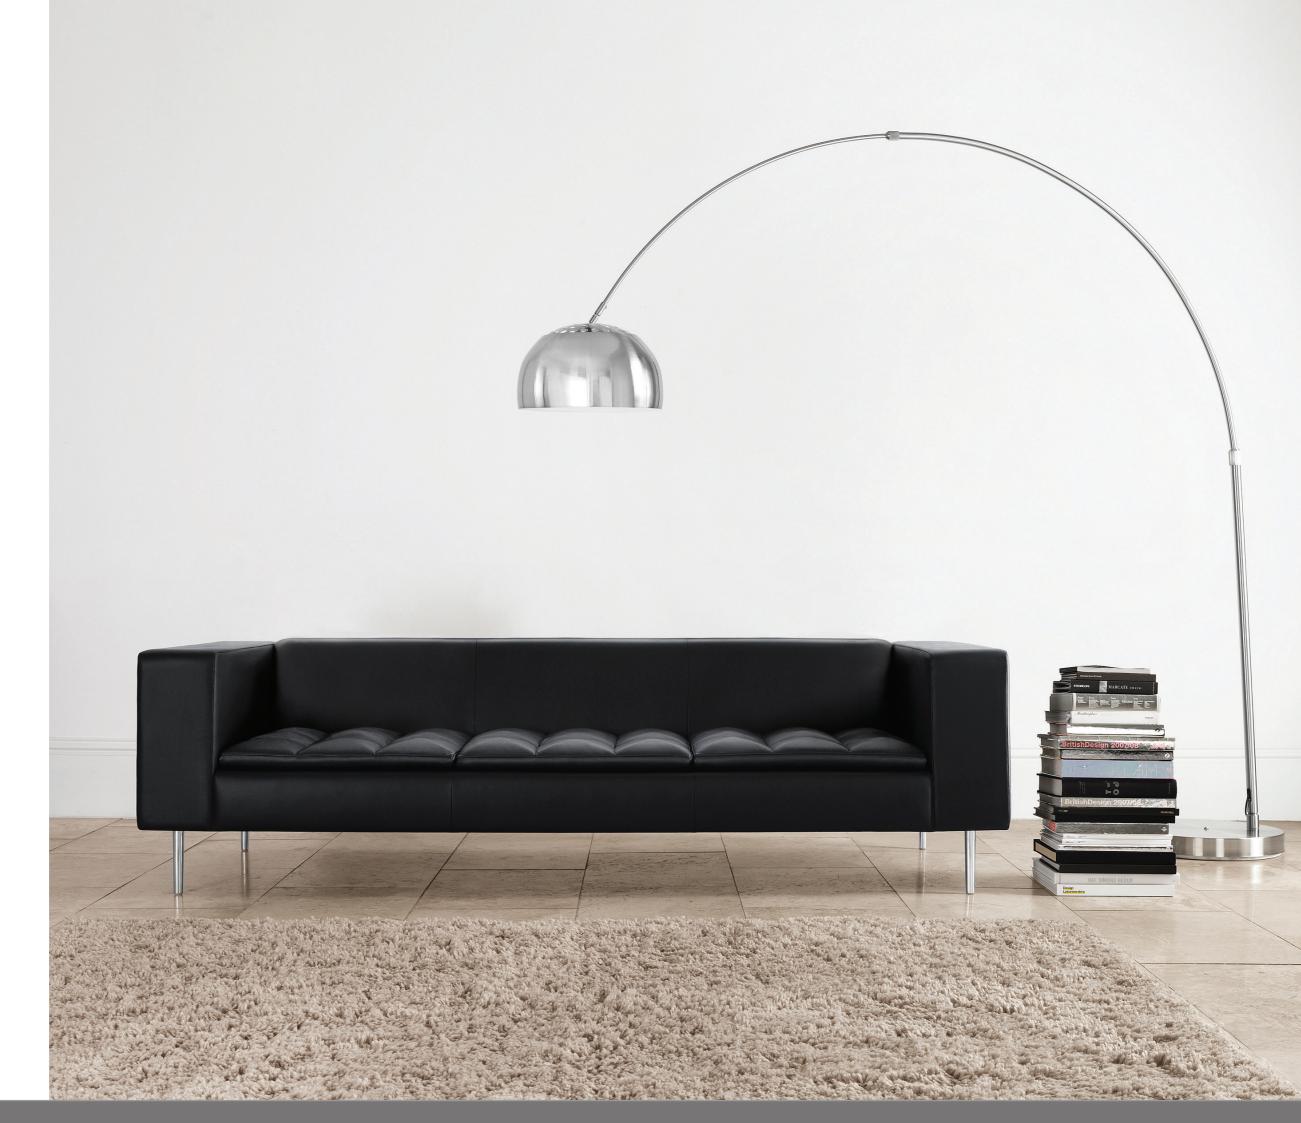

# FAIRFAX

The elegant low back design, linear form and deep buttoned, tapered seat cushion, delivers a refined range with an impressive level of comfort.

The armchair, 2 and 3 seater sofas demonstrate excellent attention to detail and a superior level of upholstery that would not look out of place in a domestic setting.

### Fairfax Features

Standard Polished aluminium legs Multiple density CMHR foam

Options Scatter Cushion