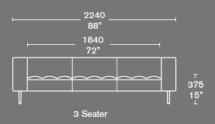

### Fairfax Features

Standard Polished aluminium legs Multiple density CMHR foam

Options Scatter Cushion