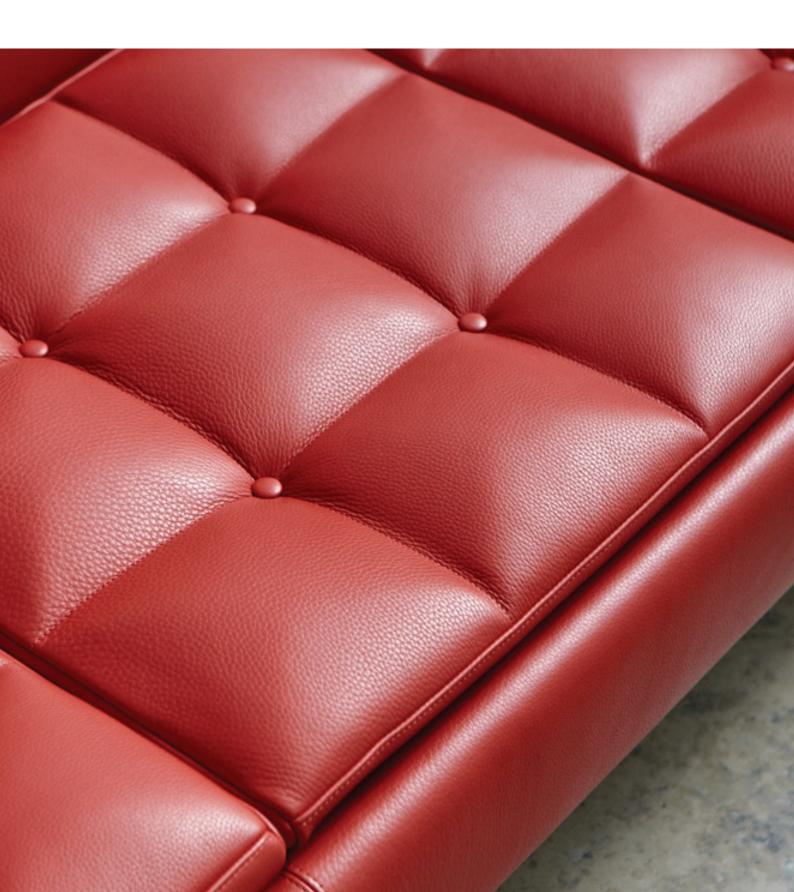

# FAIRFAX

The elegant low back design, linear form and deep buttoned, tapered seat cushion, delivers a refined range with an impressive level of comfort.

The armchair, 2 and 3 seater sofas demonstrate excellent attention to detail and a superior level of upholstery that would not look out of place in a domestic setting.

### Fairfax Features

Standard Polished aluminium legs Multiple density CMHR foam

Options Scatter Cushion