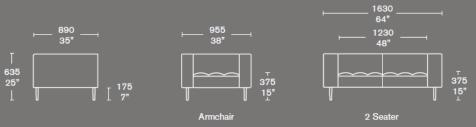

### Fairfax Features

Standard Polished aluminium legs Multiple density CMHR foam

Options Scatter Cushion