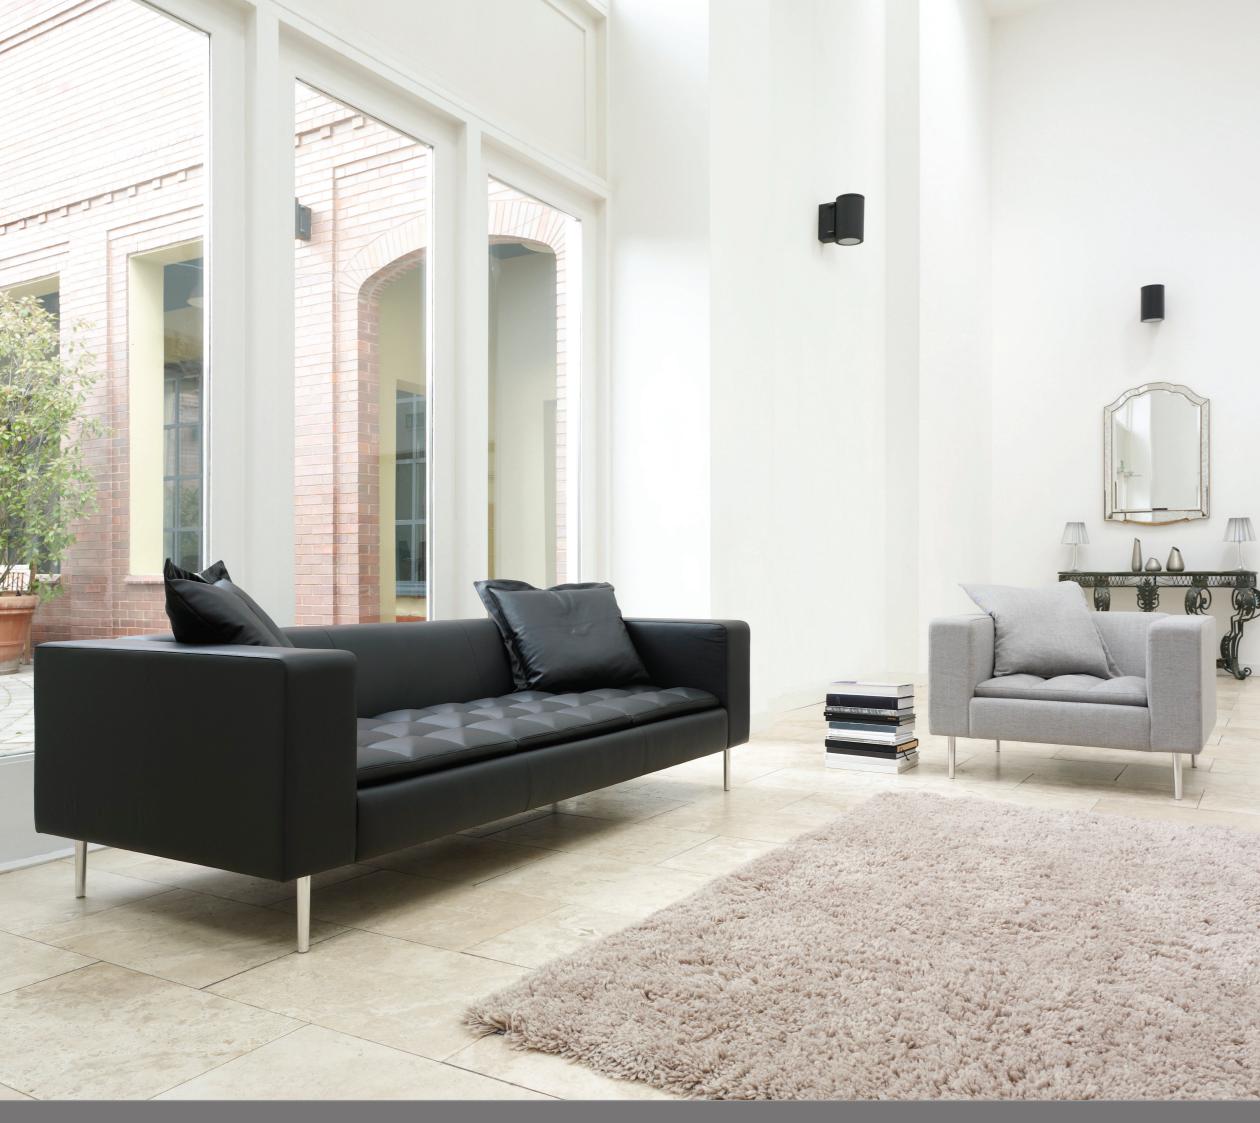

### Fairfax designed by Boss Design

The Fairfax collection has a confident and contemporary aesthetic. Designed in-house, the collection is ideally suited to corporate reception and executive lounge areas.

# FAIRFAX

The elegant low back design, linear form and deep buttoned, tapered seat cushion, delivers a refined range with an impressive level of comfort.

The armchair, 2 and 3 seater sofas demonstrate excellent attention to detail and a superior level of upholstery that would not look out of place in a domestic setting.

### Fairfax Features

Standard Polished aluminium legs Multiple density CMHR foam

Options Scatter Cushion