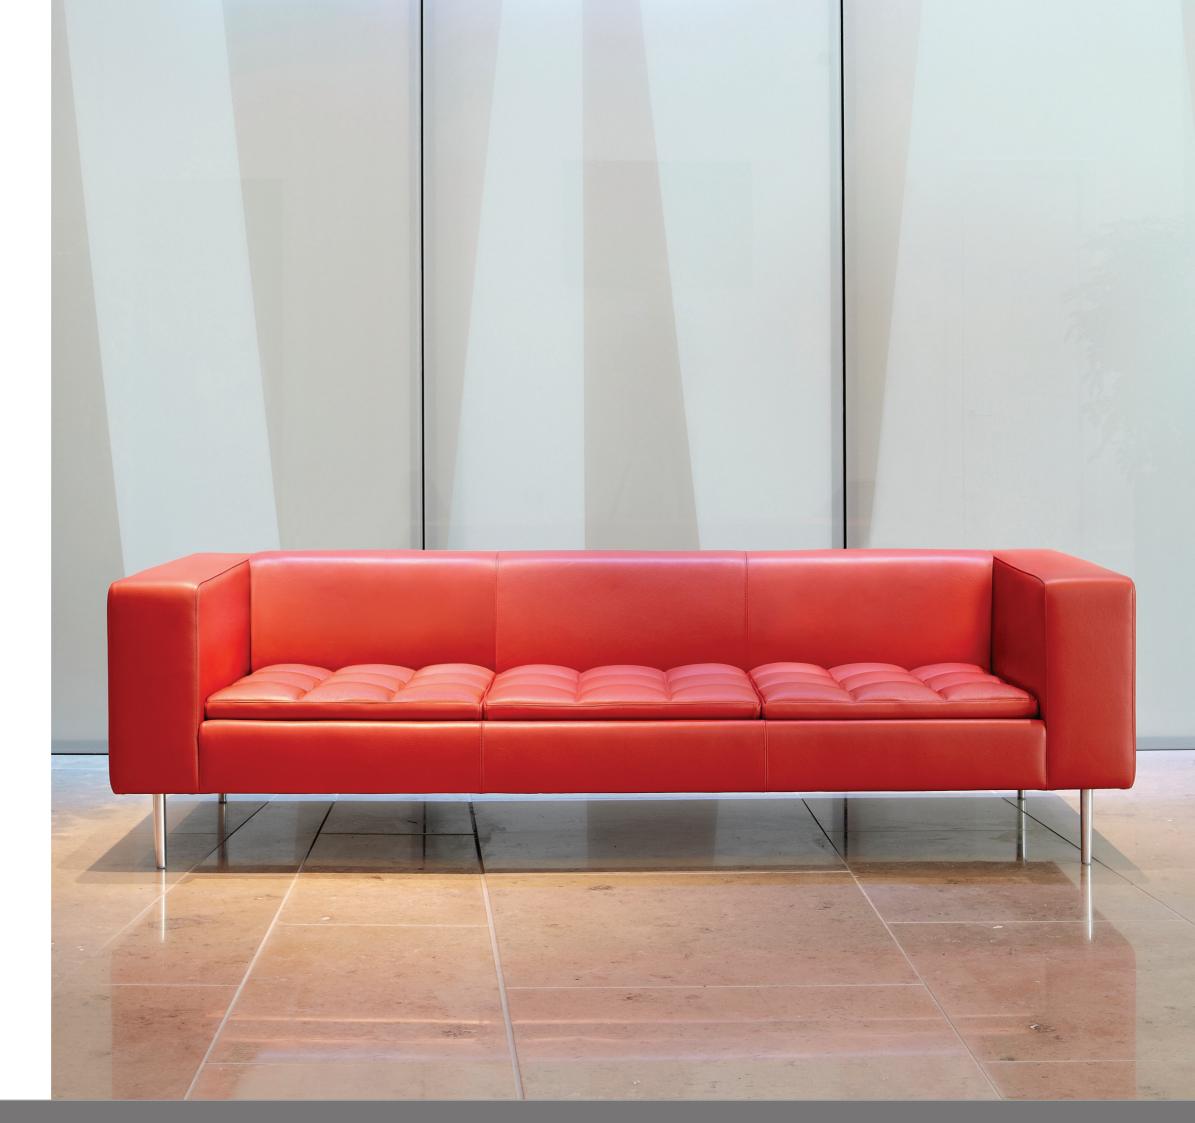

# FAIRFAX

The elegant low back design, linear form and deep buttoned, tapered seat cushion, delivers a refined range with an impressive level of comfort.

The armchair, 2 and 3 seater sofas demonstrate excellent attention to detail and a superior level of upholstery that would not look out of place in a domestic setting.

### Fairfax Features

Standard Polished aluminium legs Multiple density CMHR foam

Options Scatter Cushion