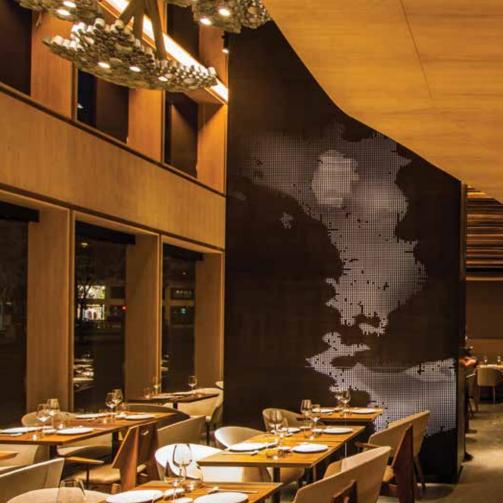

Miniaturisation

The **Mini Diro** range embodies our ongoing quest towards miniaturisation of luminaires. This unobtrusive and extremely petite downlighter strikes a perfect balance between size and luminous flux, resulting in clean sightlines and minimal appearance. The Mini Diro is the ideal solution for projects wherever the luminaire design is not supposed to dominate the interior design.

## MINI DIRO.

Range of miniature luminaires

Fully integrated architectural lighting solution

Optimal eye comfort, designed to minimize glare & eyestrain

Full focus on the light instead of the luminaire

Clean sightlines and minimal appearance