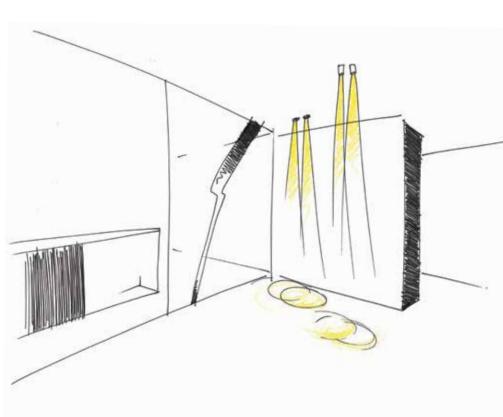

## MINI DIRO.

Range of miniature luminaires

Fully integrated architectural lighting solution

Optimal eye comfort, designed to minimize glare & eyestrain

Full focus on the light instead of the luminaire

Clean sightlines and minimal appearance

Trimless or trim finish

Multiple application and installation options