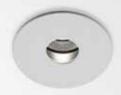

## Mini Diro Trimen

This 25mm diameter pinhole luminaire with trimless finishing vanishes in its surroundings. The deep regressed postioning of the led guarantees minimal glare.

## MINI DIRO R/S

Round or square luminaire with minimal appearance, available in black or white finish.

## MINI DIRO.

A compact tube that can be completely in or out of the ceiling.