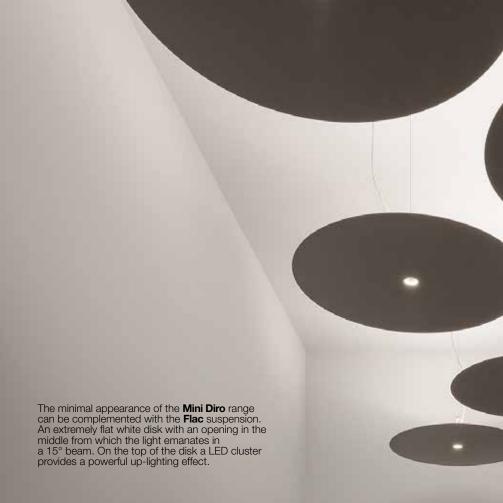

Miniaturisation

The **Mini Diro** range embodies our ongoing quest towards miniaturisation of luminaires. This unobtrusive and extremely petite downlighter strikes a perfect balance between size and luminous flux, resulting in clean sightlines and minimal appearance. The Mini Diro is the ideal solution for projects wherever the luminaire design is not supposed to dominate the interior design.

## MINI DIRO.

Range of miniature luminaires

Fully integrated architectural lighting solution

Optimal eye comfort, designed to minimize glare & eyestrain

Full focus on the light instead of the luminaire

Clean sightlines and minimal appearance