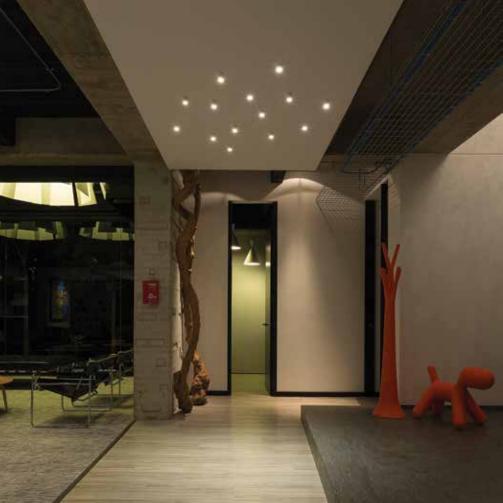

Miniaturisation

The **Mini Diro** range embodies our ongoing quest towards miniaturisation of luminaires. This unobtrusive and extremely petite downlighter strikes a perfect balance between size and luminous flux, resulting in clean sightlines and minimal appearance. The Mini Diro is the ideal solution for projects wherever the luminaire design is not supposed to dominate the interior design.

## MINI DIRO.

Range of miniature luminaires

Fully integrated architectural lighting solution

Optimal eye comfort, designed to minimize glare & eyestrain

Full focus on the light instead of the luminaire

Clean sightlines and minimal appearance