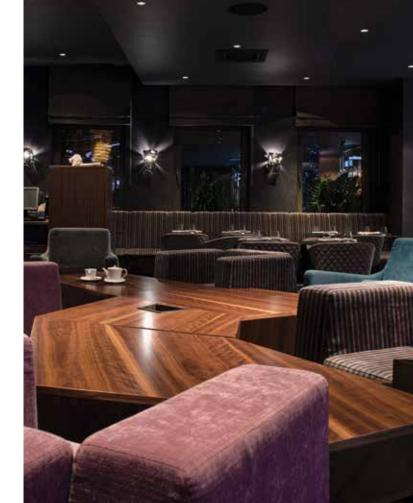

Miniaturisation

The **Mini Diro** range embodies our ongoing quest towards miniaturisation of luminaires. This unobtrusive and extremely petite downlighter strikes a perfect balance between size and luminous flux, resulting in clean sightlines and minimal appearance. The Mini Diro is the ideal solution for projects wherever the luminaire design is not supposed to dominate the interior design.

## MINI DIRO.

Range of miniature luminaires

Fully integrated architectural lighting solution

Optimal eye comfort, designed to minimize glare & eyestrain

Full focus on the light instead of the luminaire

Clean sightlines and minimal appearance