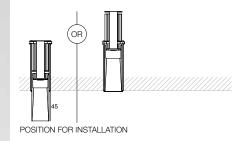

Trimless or trim finish

Multiple application and installation options

## MINI DIRO.

A compact tube that can be completely in or out of the ceiling.