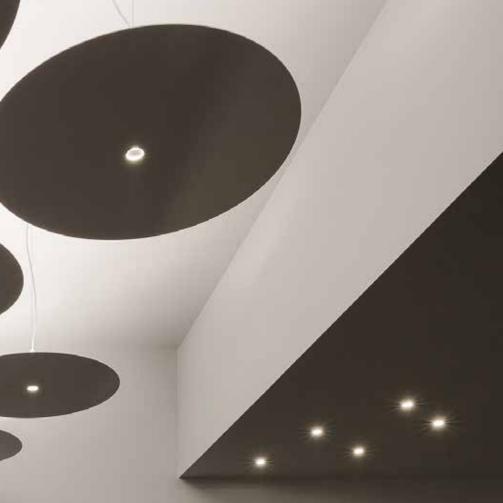

Miniaturisation

The **Mini Diro** range embodies our ongoing quest towards miniaturisation of luminaires. This unobtrusive and extremely petite downlighter strikes a perfect balance between size and luminous flux, resulting in clean sightlines and minimal appearance. The Mini Diro is the ideal solution for projects wherever the luminaire design is not supposed to dominate the interior design.

## MINI DIRO.

Range of miniature luminaires

Fully integrated architectural lighting solution

Optimal eye comfort, designed to minimize glare & eyestrain

Full focus on the light instead of the luminaire

Clean sightlines and minimal appearance