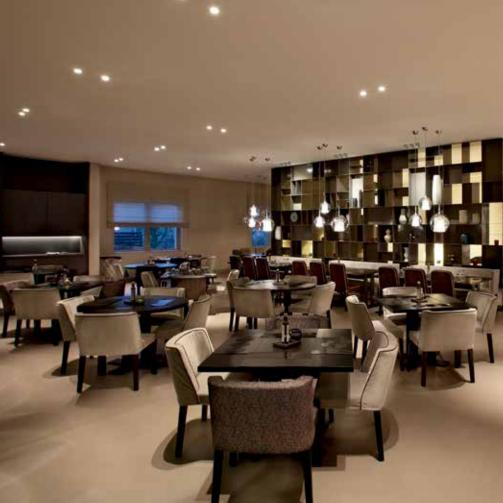

Miniaturisation

The **Mini Diro** range embodies our ongoing quest towards miniaturisation of luminaires. This unobtrusive and extremely petite downlighter strikes a perfect balance between size and luminous flux, resulting in clean sightlines and minimal appearance. The Mini Diro is the ideal solution for projects wherever the luminaire design is not supposed to dominate the interior design.

## MINI DIRO.

Range of miniature luminaires

Fully integrated architectural lighting solution

Optimal eye comfort, designed to minimize glare & eyestrain

Full focus on the light instead of the luminaire

Clean sightlines and minimal appearance