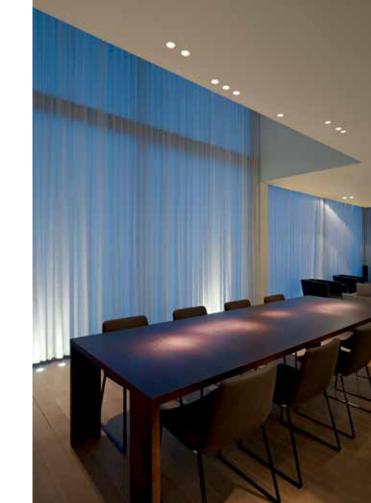

## MINI DIRO R/S

Round or square luminaire with minimal appearance, available in black or white finish.