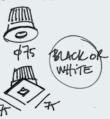

## MINI DIRO R/S

Round or square luminaire with minimal appearance, available in black or white finish.