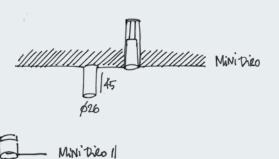

## Mini Diro Trimen

This 25mm diameter pinhole luminaire with trimless finishing vanishes in its surroundings. The deep regressed postioning of the led guarantees minimal glare.

## MINI DIRO.

A compact tube that can be completely in or out of the ceiling.