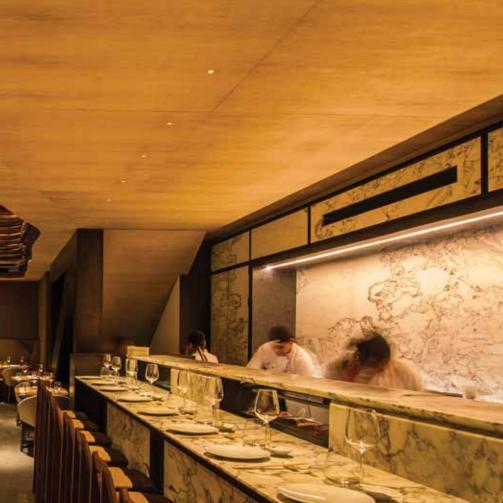

Miniaturisation

The **Mini Diro** range embodies our ongoing quest towards miniaturisation of luminaires. This unobtrusive and extremely petite downlighter strikes a perfect balance between size and luminous flux, resulting in clean sightlines and minimal appearance. The Mini Diro is the ideal solution for projects wherever the luminaire design is not supposed to dominate the interior design.

## MINI DIRO.

Range of miniature luminaires

Fully integrated architectural lighting solution

Optimal eye comfort, designed to minimize glare & eyestrain

Full focus on the light instead of the luminaire

Clean sightlines and minimal appearance