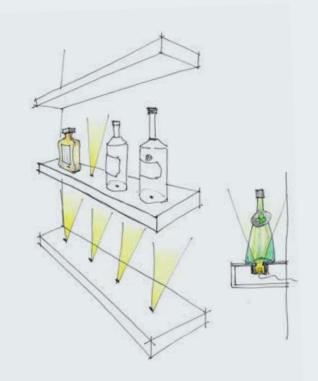

## Mini Diro Trimen

This 25mm diameter pinhole luminaire with trimless finishing vanishes in its surroundings. The deep regressed postioning of the led guarantees minimal glare.