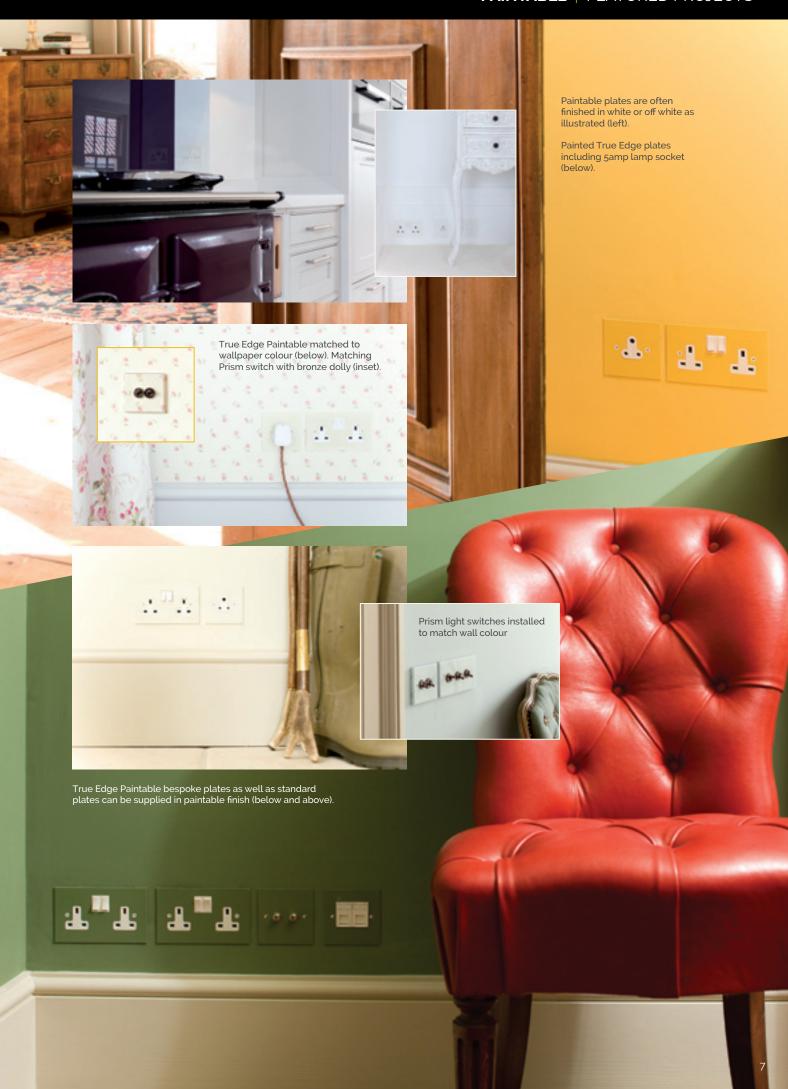

### Match electrical accessories discreetly with any wall colour or finish.

The Focus SB paintable ranges are premium quality flat plate designs that are supplied in a primed finish. The flat plates are painted to match the interior wall colour on site before being fitted to the wall.

Although predominately used to help make sockets more discreet we also supply primed switch plates for a complete matching look.

Interior designers often use paintable ranges with other Focus SB switch plate designs such as Prism, see p.7 for examples.

### **Paintable Switch Plates**

Choose from rocker or dolly switches in a wide range of finishes to match contemporary or more traditional interiors.

The precision guillotined edges of the True Edge plate offers the cleanest and sharpest of finishes. This unique manufacturing process keeps the edges very crisp and the corners as sharp as possible.