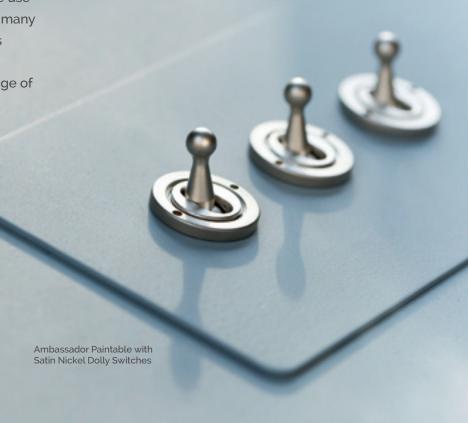

# TRUE EDGE PAINTABLE True Edge Paintable with Satin Chrome Recker. Switches and White Interiors

Ambassador is our most popular range. We use the highest quality interiors which ensures many years of reliable performance. The range is available in a wide range of standard and bespoke options in paintable or a huge range of other finishes.

Ambassador is available with rounded or square corners.

### FEATURES:

- Flat plate
- Square or rounded corners
- High quality interiors
- Secondary fix
- Slotted screws

## AMBASSADOR PAINTABLE

Ambassador Paintable with White Interiors

Ambassador Square Corners Paintable with Polished Chrome Dolly Switch and Push Button Dimmer

The Horizon ranges are also available in the paintable finish. Horizon is a flat plate featuring counter sunk hex head screws and is designed to offer a stylish but more cost effective solution.