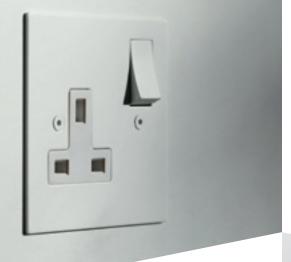

### **Paintable Switch Plates**

Choose from rocker or dolly switches in a wide range of finishes to match contemporary or more traditional interiors.

The precision guillotined edges of the True Edge plate offers the cleanest and sharpest of finishes. This unique manufacturing process keeps the edges very crisp and the corners as sharp as possible.

### FEATURES:

- Flat plate
- Guillotined edges
  - the sharpest available finish
- High quality interiors
- Secondary fix
- Counter sunk
   hex head screws

True Edge Paintable with White Rocker Switch