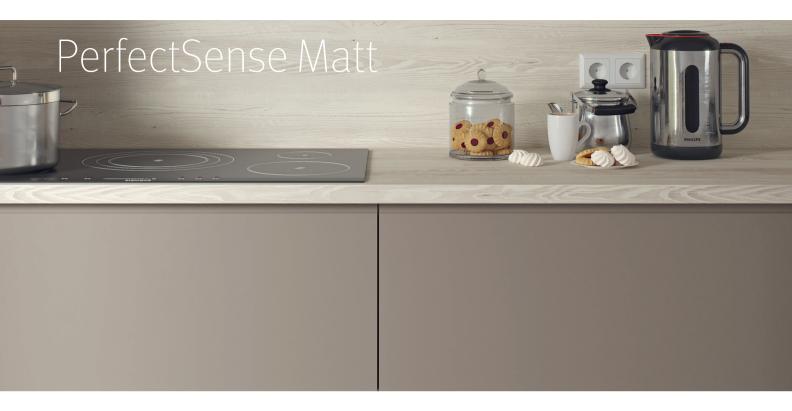

## MORE FROM WOOD.

PerfectSense Matt features a super smooth matt surface. Anti-fingerprint properties mean marks and smudges are prevented and an exclusive high-end finish is created.

- PerfectSense Matt laquered MDF boards can be used in combination with PerfectSense Gloss in the same colour tones. The contrasting textures create an on-trend stylish look.
- 2800 × 2070 mm standard sheet size for excellent utilisation and limited wastage and cost effectiveness.
- Matching products are available 1 mm ABS edging and 1.3 mm PMMA edging offer the ideal finish to the board. A matching laminate option is available for most of the PerfectSense Matt boards.
- New EGGER PerfectSense TopMatt Laminate offers an even harder wearing surface for horizontal applications.