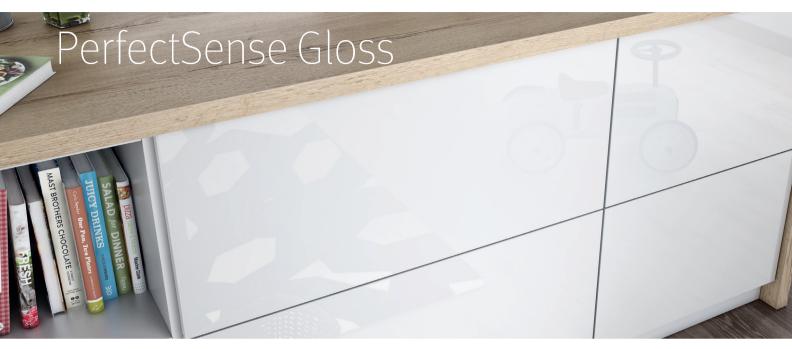

A high gloss board offering a smooth ultra-gloss finish with a high reflective surface. PerfectSense Gloss is a premium lacquered MDF board which creates a bold statement of luxury.

- The UV lacquered surface offers a harder wearing surface than other gloss finishes.
- Designed to last and keep any piece of furniture looking luxurious and exclusive.
- 2800 × 2070 mm standard sheet size for excellent utilisation, limited wastage and cost effectiveness.
- Matching products are available 1 mm ABS edging and 1.3 mm PMMA edging offer the ideal finish to the board. EGGER laminate with an HG texture also offers a coordinating laminate for most of the PerfectSense Gloss boards.