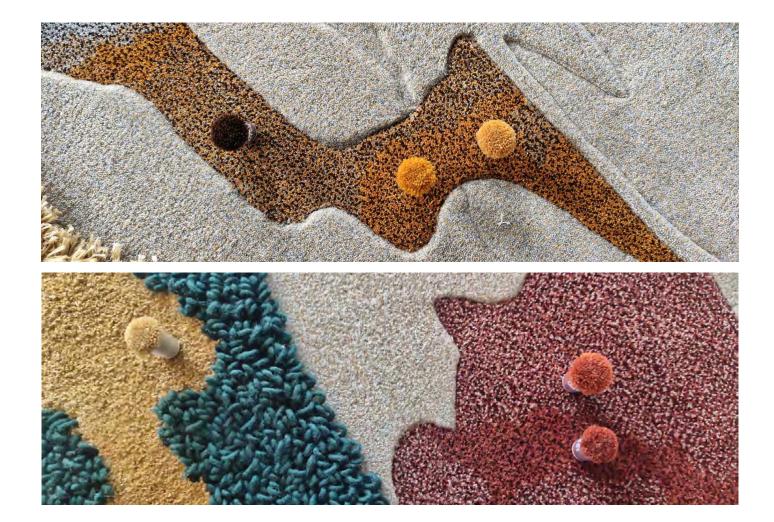

### CUSTOM PRODUCTION | ONE DESIGN, SIX TRANSLATIONS

TSAR designs can be manufactured in various production techniques. Each manufacturing method has its own distinct advantage depending on the individual requirements, dictated by budget, usage, quantity and time frame required.

**FRFFFORM** 

Construction:

- Hand-tufted area rug or wall to wall carpet.
- Fully customisable yarns, weights and pile heights.
- Cut and/or loop pile
- Single or stippled
- Heavy residential, commercial and hospitality usage