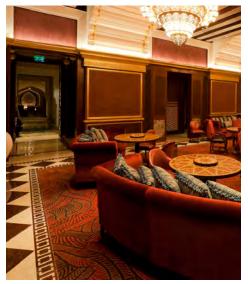

#### **CROWN RESORT & CASINO**

From 3 house designs, it translated to 15,000m2 (equivalent to 2,500 Rugs)

Hotel Villas = 1,200m2 Hand tufted

Original design: Saltwater