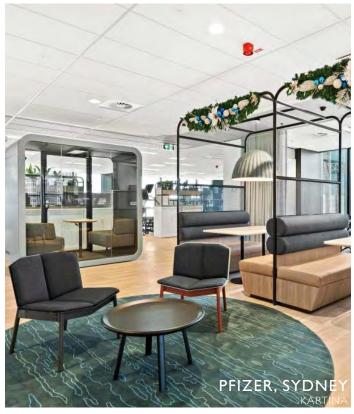

KARTINA

Construction:

- Machine-tufted background with hand-tufted single-line design
- Fully customisable yarns, weights and pile heights
- Cut and/or loop pile
- Large or small projects
- Heavy residential, commercial and hospitality usage

#### **COMMERCIAL** | Kartina Construction