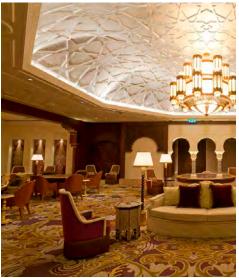

#### **CROWN RESORT & CASINO**

From 3 house designs, it translated to 15,000m2 (equivalent to 2,500 Rugs)

Hotel Villas = 1,200m2 Hand tufted

Original design: Saltwater