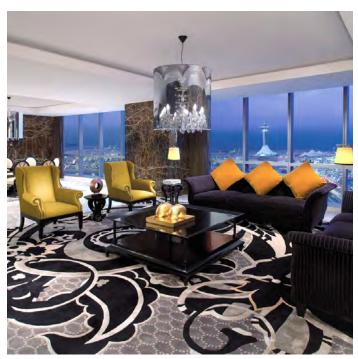

#### **CROWN RESORT & CASINO**

From 3 house designs, it translated to 15,000m2 (equivalent to 2,500 Rugs)

Hotel Villas = 1,200m2 Hand tufted

Original design: Saltwater