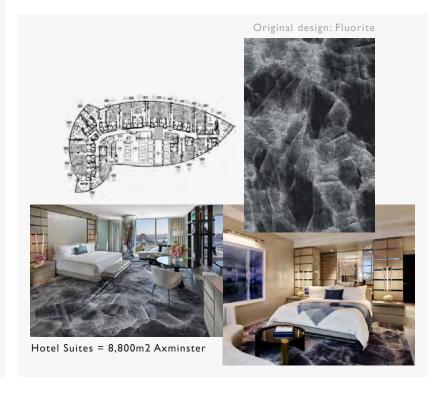

## ARIA HOTEL | Las Vegas

From 3 house designs, it translated to 10,500m2 (equates to 1,750 Rugs)