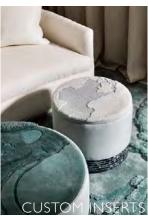

### CUSTOM PRODUCTION | ONE DESIGN, SIX TRANSLATIONS

TSAR designs can be manufactured in various production techniques. Each manufacturing method has its own distinct advantage depending on the individual requirements, dictated by budget, usage, quantity and time frame required.

**FRFFFORM** 

Construction:

- Hand-tufted area rug or wall to wall carpet.
- Fully customisable yarns, weights and pile heights.
- Cut and/or loop pile
- Single or stippled
- Heavy residential, commercial and hospitality usage

KARTINA

Construction:

- Machine-tufted background with hand-tufted single-line design
- Fully customisable yarns, weights and pile heights
- Cut and/or loop pile
- Large or small projects
- Heavy residential, commercial and hospitality usage

FREEFORM - I COLOR

Construction:

- Hand-tufted area rug or wall to wall carpet.
- 7mm NZ wool cut pile / 8mm Tencel cut pile
- Beveling details

ASTORIA CARVED

Construction:

- Seamless machine-tufted wall-to-wall carpet
- Can be adjusted to area rugs
- Budget friendly
- Residential, heavy commercial, and hospitality usage

**TRFFKO** 

Construction:

- Machine knitted single colour cut and loop nile
- Textured are rug or wall-to-wall carpet
- 100% NZ Wool
- Budget friendly
- Medium commercial and hospitality range
- Heavy residential usage

#### **AXMINSTER**

Construction:

- Cut pile wall-to-wall carpet
- Can be adjusted to area rugs
- Made on an Axminster machine
- Loop pile and carving options possible
- Budget friendly
- Large scale projects
- Heavy commercial and hospitality range
- Minimum qty 250 sq. yds
- Lead time: Customised on gty required