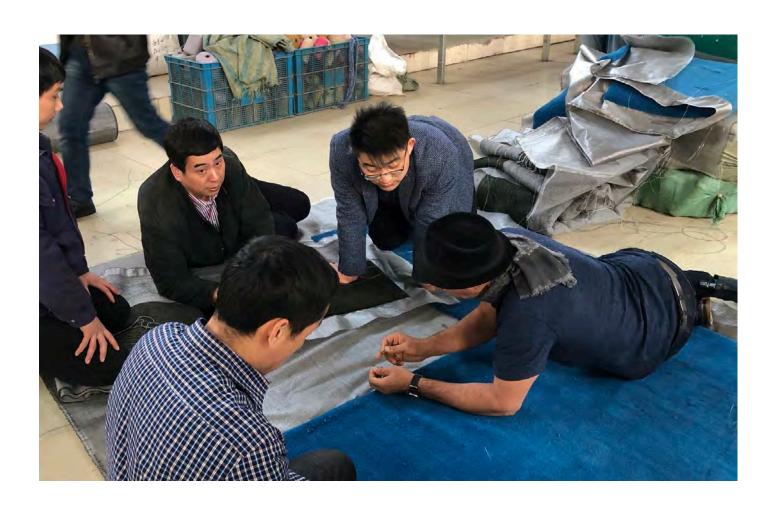

### PRODUCTION | OUR ARTISANS

Sit back and relax! Your custom piece is created with precision and care by our highly skilled artisans in our factory located in China. The TSAR team ensures each custom piece meets the most stringent of standards and is delivered on time. Our expertise and knowledge on fibres and techniques means we are able to provide sound advice and guidance during production to ensure the end result meets your expectations. Production can take between 8-12 weeks.

#### **CUSTOM AND READY-MADE**

As a design-led collective, TSAR's companyowned, vertically integrated value chain allows the team to continually experiment and perfect a multitude of construction techniques - including hand-tufting, pass-tufting, Axminster woven, knitted, handwoven, hand-knotted and printed. TSAR maintains total control over every step of manufacturing within its own production campus - including dyeing of yarns from 100% New Zealand wool - thus ensuring complete consistency throughout the entire production cycle. Vertical integration uniquely positions TSAR to deliver completely bespoke, carpet & rug designs at all scales for an astonishingly wide range of commercial, hospitality, and residential applications.