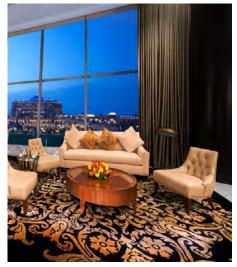

#### **CROWN RESORT & CASINO**

From 3 house designs, it translated to 15,000m2 (equivalent to 2,500 Rugs)

Hotel Villas = 1,200m2 Hand tufted

Original design: Saltwater