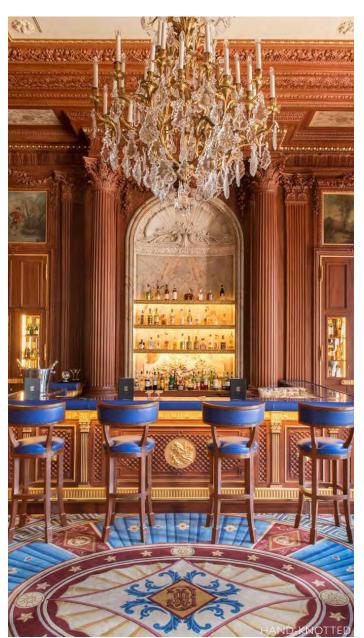

# ROSE BAR | The Gramercy Park Hotel, NYC 2018

> BY SURFACE November 09, 2020

> > SHARE

Circ Collection by TSAR Carpets. Rendering by Joe Mortell

One of a room's most important pieces often sits right beneath our feet. And TSAR Carpets - an Australian-born rug company that has studios from Shanghai to London-has made it their mission to craft custom statement rugs that are built to last. Known for eye-popping commercial projects like the Rose Bar at New York City's Gramercy Park Hotel, TSAR also takes on high-end residential commissions, all with a signature colorful flair.