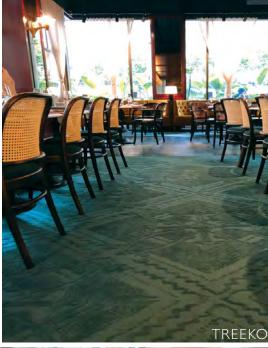

**TRFFKO** 

Construction:

- Machine knitted single colour cut and loop nile
- Textured are rug or wall-to-wall carpet
- 100% NZ Wool
- Budget friendly
- Medium commercial and hospitality range
- Heavy residential usage

**GEOMETRY**Geometric designs

**ROYALE**Damasks and Traditional

**BOTANICA**Floral Designs

**WOVEN +**Hybrid Axminster

KARTINA
Custom personified

**TREEKO**Knitted Designs

**NEVA** Wall-to-Wall

ASTORIA Wall-to-Wall