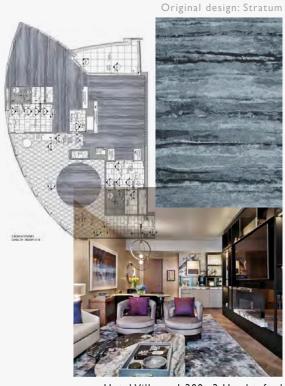

#### **CROWN RESORT & CASINO**

From 3 house designs, it translated to 15,000m2 (equivalent to 2,500 Rugs)

Hotel Villas = 1,200m2 Hand tufted

Original design: Saltwater