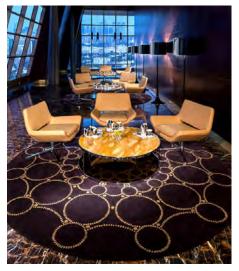

## ARIA HOTEL | Las Vegas

From 3 house designs, it translated to 10,500m2 (equates to 1,750 Rugs)