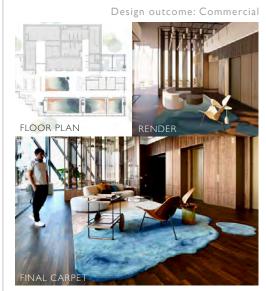

# DESIGN | PROCESS

II RENDER

One design can lead to multiple outcomes. This could mean hundreds of m2 of one design in one single project.

Original design: Lagoon

COX Architecture - Future Fund Total = 85m2 (equivalent to 14 rugs)