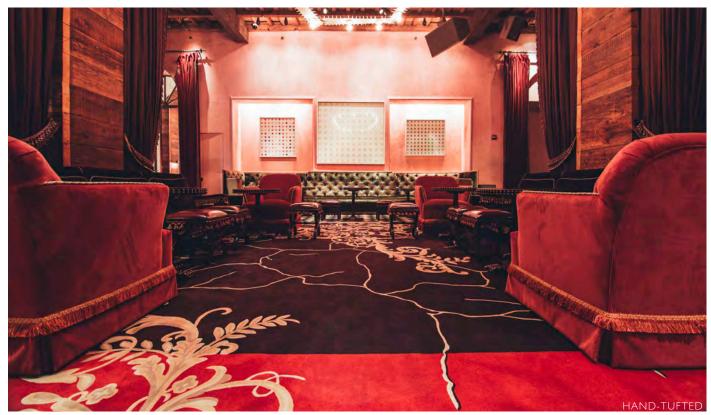

# ROSE BAR | The Gramercy Park Hotel, NYC 2018

> BY SURFACE November 09, 2020

> > SHARE

Circ Collection by TSAR Carpets. Rendering by Joe Mortell

One of a room's most important pieces often sits right beneath our feet. And TSAR Carpets - an Australian-born rug company that has studios from Shanghai to London-has made it their mission to craft custom statement rugs that are built to last. Known for eye-popping commercial projects like the Rose Bar at New York City's Gramercy Park Hotel, TSAR also takes on high-end residential commissions, all with a signature colorful flair.