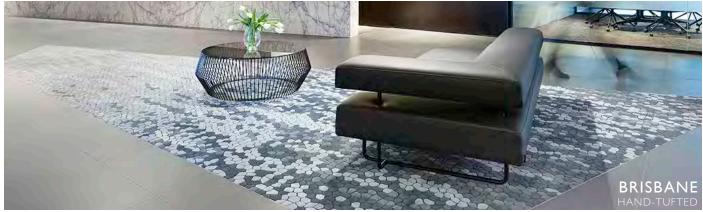

**FRFFFORM** 

Construction:

- Hand-tufted area rug or wall to wall carpet.
- Fully customisable yarns, weights and pile heights.
- Cut and/or loop pile
- Single or stippled
- Heavy residential, commercial and hospitality usage