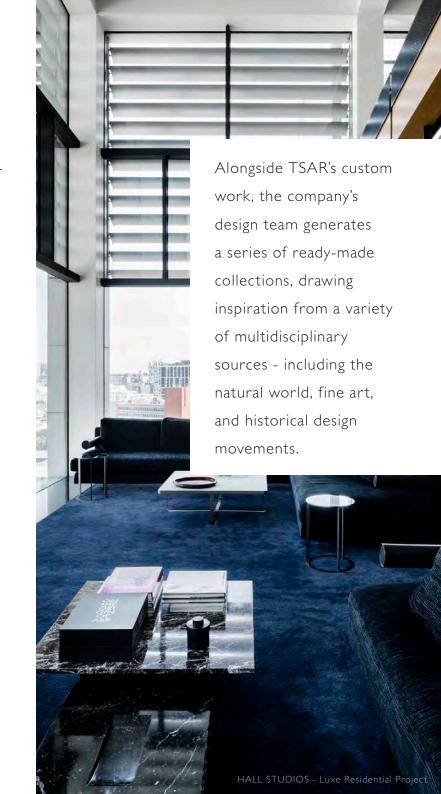

#### **CUSTOM AND READY-MADE**

As a design-led collective, TSAR's companyowned, vertically integrated value chain allows the team to continually experiment and perfect a multitude of construction techniques - including hand-tufting, pass-tufting, Axminster woven, knitted, handwoven, hand-knotted and printed. TSAR maintains total control over every step of manufacturing within its own production campus - including dyeing of yarns from 100% New Zealand wool - thus ensuring complete consistency throughout the entire production cycle. Vertical integration uniquely positions TSAR to deliver completely bespoke, carpet & rug designs at all scales for an astonishingly wide range of commercial, hospitality, and residential applications.