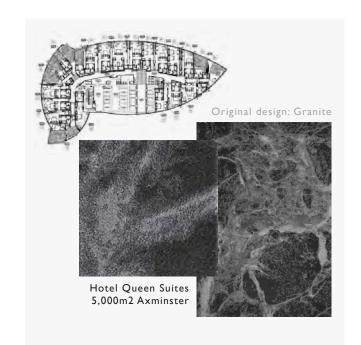

## ARIA HOTEL | Las Vegas

From 3 house designs, it translated to 10,500m2 (equates to 1,750 Rugs)