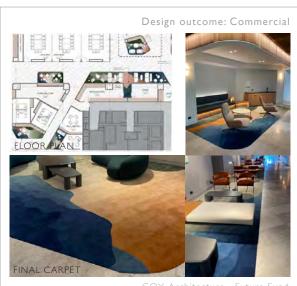

# DESIGN | PROCESS

II RENDER

One design can lead to multiple outcomes. This could mean hundreds of m2 of one design in one single project.

Original design: Lagoon

COX Architecture - Future Fund Total = 85m2 (equivalent to 14 rugs)

#### **CROWN RESORT & CASINO**

From 3 house designs, it translated to 15,000m2 (equivalent to 2,500 Rugs)

Hotel Villas = 1,200m2 Hand tufted

Original design: Saltwater