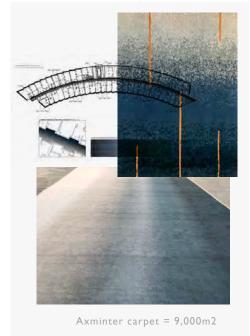

## ARIA HOTEL | Las Vegas

From 3 house designs, it translated to 10,500m2 (equates to 1,750 Rugs)