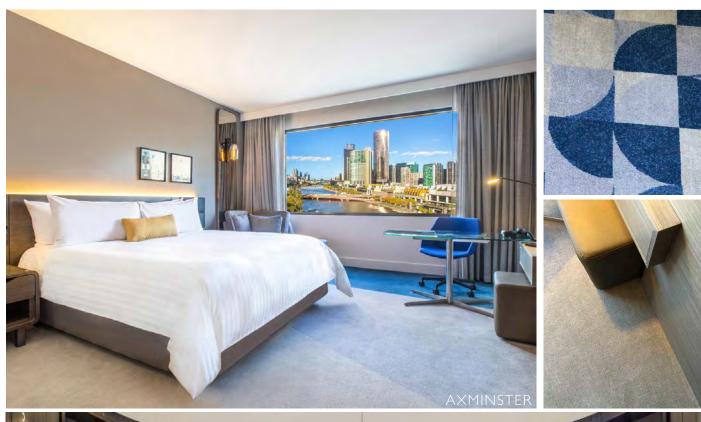

#### **AXMINSTER**

Construction:

- Cut pile wall-to-wall carpet
- Can be adjusted to area rugs
- Made on an Axminster machine
- Loop pile and carving options possible
- Budget friendly
- Large scale projects
- Heavy commercial and hospitality range
- Minimum qty 250 sq. yds
- Lead time: Customised on gty required

### **COMMERCIAL** | Axminster Construction

#### **COMMERCIAL** | Axminster & Machine-Tufted Construction