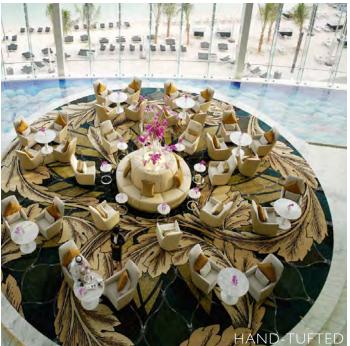

#### **CUSTOM AND READY-MADE**

As a design-led collective, TSAR's companyowned, vertically integrated value chain allows the team to continually experiment and perfect a multitude of construction techniques - including hand-tufting, pass-tufting, Axminster woven, knitted, handwoven, hand-knotted and printed. TSAR maintains total control over every step of manufacturing within its own production campus - including dyeing of yarns from 100% New Zealand wool - thus ensuring complete consistency throughout the entire production cycle. Vertical integration uniquely positions TSAR to deliver completely bespoke, carpet & rug designs at all scales for an astonishingly wide range of commercial, hospitality, and residential applications.