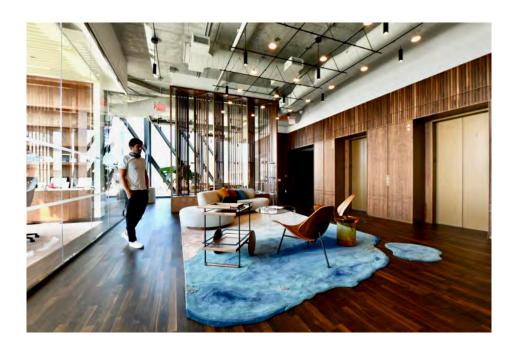

# DESIGN | PROCESS

II RENDER

One design can lead to multiple outcomes. This could mean hundreds of m2 of one design in one single project.

Original design: Lagoon

COX Architecture - Future Fund Total = 85m2 (equivalent to 14 rugs)