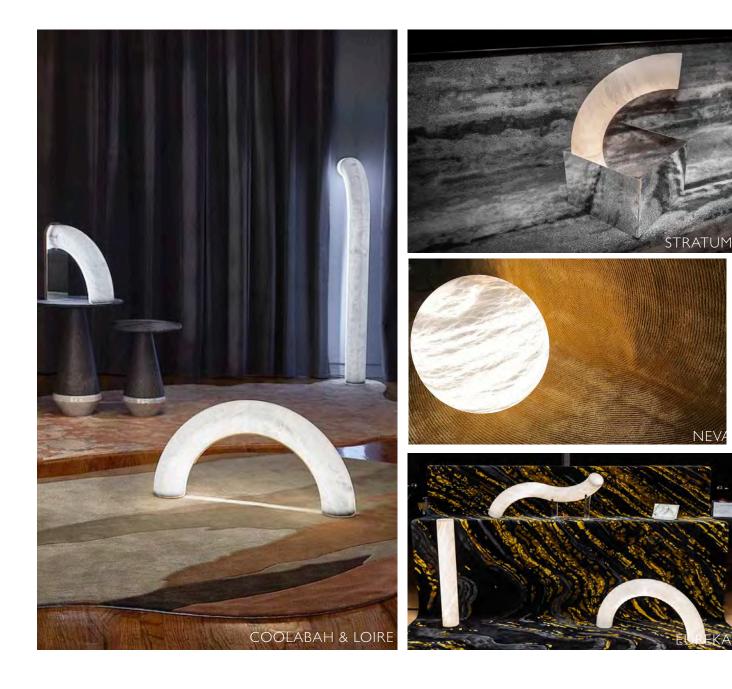

#### ADDITIONAL COLLECTIONS | ADDITIONAL COLLECTIONS | CLICK TO FIND MORE

**NEVA FADE** Architizer winner 2015

TRANSITIONAL
Geometric & traditional

**CETAK** Indonesian & Thai inspired

**EXPRESSION**Artistically inspired

**GEOMETRY**Geometric designs

**ROYALE**Damasks and Traditional

**BOTANICA**Floral Designs

**WOVEN +**Hybrid Axminster

KARTINA
Custom personified

**TREEKO**Knitted Designs

**NEVA** Wall-to-Wall

ASTORIA Wall-to-Wall