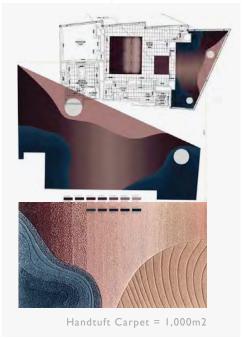

#### **CROWN RESORT & CASINO**

From 3 house designs, it translated to 15,000m2 (equivalent to 2,500 Rugs)

Hotel Villas = 1,200m2 Hand tufted

Original design: Saltwater