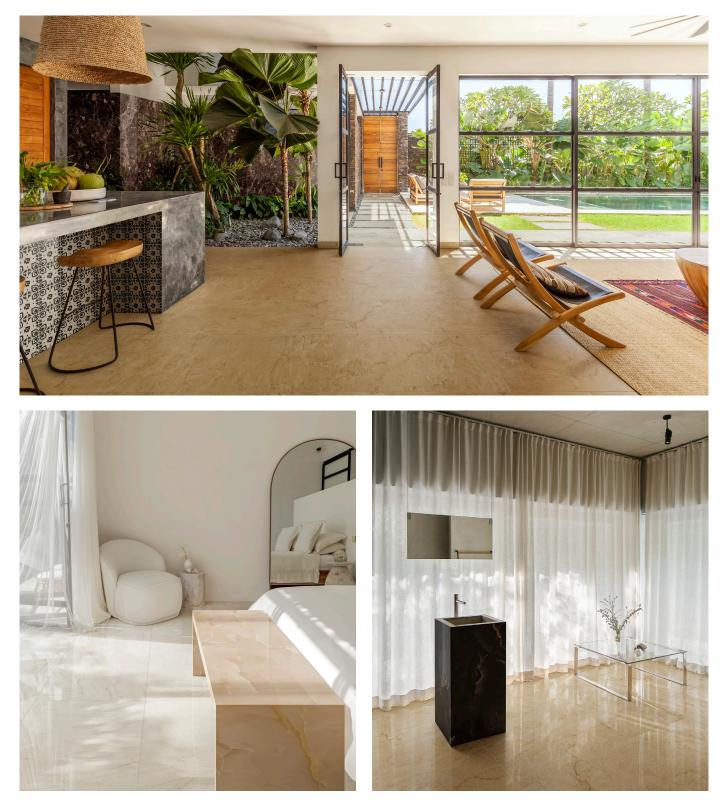

#### Allmarble

Developed by selecting the **rarest**, **finest marbles** and observing the latest trends in architecture and interior design, Marazzi's Allmarble collection meets all architectural needs with a vast range of surfaces, finishes and trims and a lavish programme of three-dimensional pieces and mosaics. Careful analysis of the tiniest details of the inspiration materials is the driving force behind stoneware collections vibrant with contemporary energy and strong in **the elegance only the great classics possess.** 

Achieved through the painstaking selection of raw materials and exclusive technologies, Allmarble reinterprets more than thirty marble varieties of amazing beauty, offering them in different surfaces, a vast range of combinations and infinite architectural possibilities. Among them, the **brand new** essences Crema Marfil, Tafu, Fior di Pesco Carnico, Calacatta Black and four different Onyxes: Avorio, Beige, Giada and Nero.

The wide availability of sizes and different glossy, natural and outdoor surfaces allow **infinite floor and wall composition possibilities** for indoor and outdoor, residential and commercial applications.