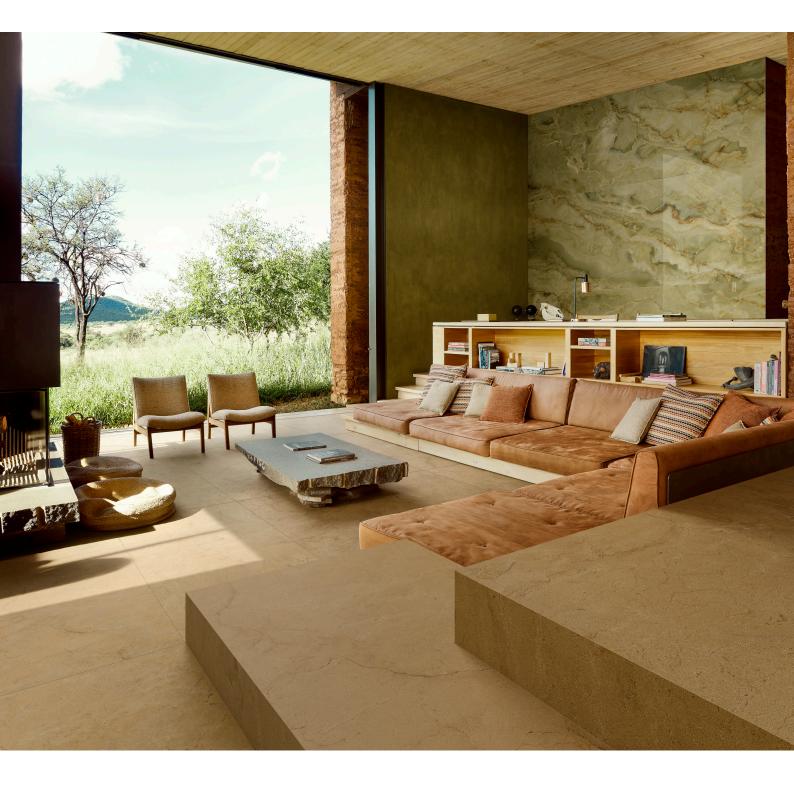

#### Allmarble

Developed by selecting the **rarest**, **finest marbles** and observing the latest trends in architecture and interior design, Marazzi's Allmarble collection meets all architectural needs with a vast range of surfaces, finishes and trims and a lavish programme of three-dimensional pieces and mosaics. Careful analysis of the tiniest details of the inspiration materials is the driving force behind stoneware collections vibrant with contemporary energy and strong in **the elegance only the great classics possess.** 

Achieved through the painstaking selection of raw materials and exclusive technologies, Allmarble reinterprets more than thirty marble varieties of amazing beauty, offering them in different surfaces, a vast range of combinations and infinite architectural possibilities. Among them, the **brand new** essences Crema Marfil, Tafu, Fior di Pesco Carnico, Calacatta Black and four different Onyxes: Avorio, Beige, Giada and Nero.

The wide availability of sizes and different glossy, natural and outdoor surfaces allow **infinite floor and wall composition possibilities** for indoor and outdoor, residential and commercial applications.