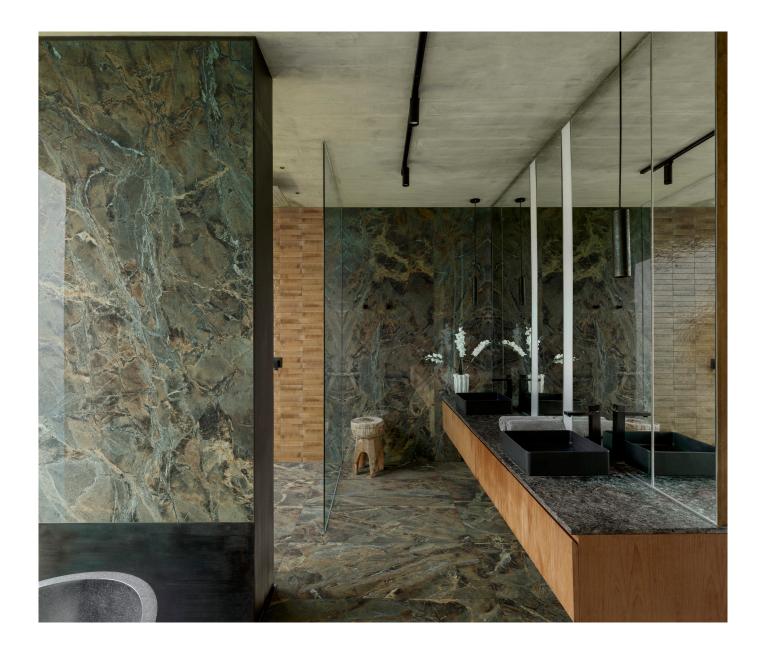

#### Allmarble

Developed by selecting the **rarest**, **finest marbles** and observing the latest trends in architecture and interior design, Marazzi's Allmarble collection meets all architectural needs with a vast range of surfaces, finishes and trims and a lavish programme of three-dimensional pieces and mosaics. Careful analysis of the tiniest details of the inspiration materials is the driving force behind stoneware collections vibrant with contemporary energy and strong in **the elegance only the great classics possess.** 

Achieved through the painstaking selection of raw materials and exclusive technologies, Allmarble reinterprets more than thirty marble varieties of amazing beauty, offering them in different surfaces, a vast range of combinations and infinite architectural possibilities. Among them, the **brand new** essences Crema Marfil, Tafu, Fior di Pesco Carnico, Calacatta Black and four different Onyxes: Avorio, Beige, Giada and Nero.

The wide availability of sizes and different glossy, natural and outdoor surfaces allow **infinite floor and wall composition possibilities** for indoor and outdoor, residential and commercial applications.