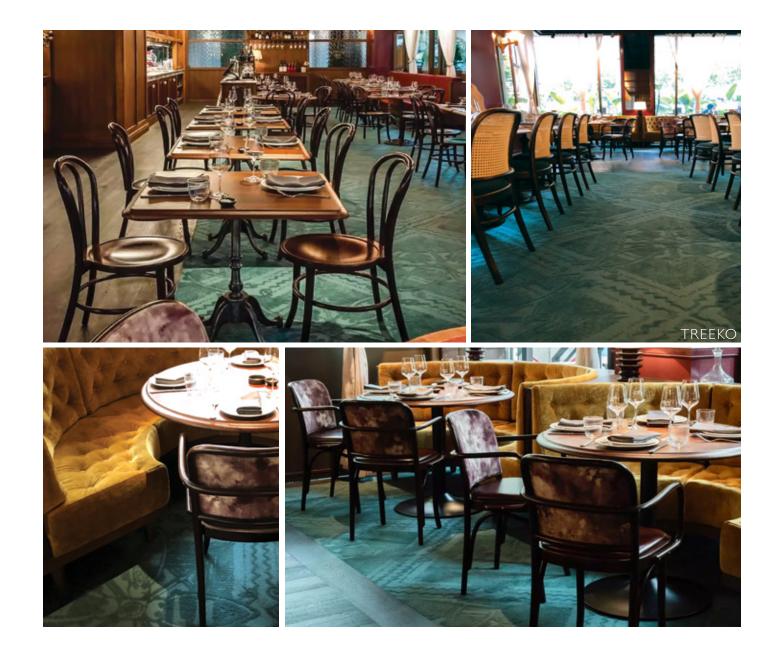

#### **TRFFKO**

Construction:

- Machine knitted single colour cut and loop pile
- Textured are rug or wall-to-wall carpet
- 100% NZ Wool
- Budget friendly
- Medium commercial and hospitality range
- Heavy residential usage

# COMMERCIAL | Kartina Construction