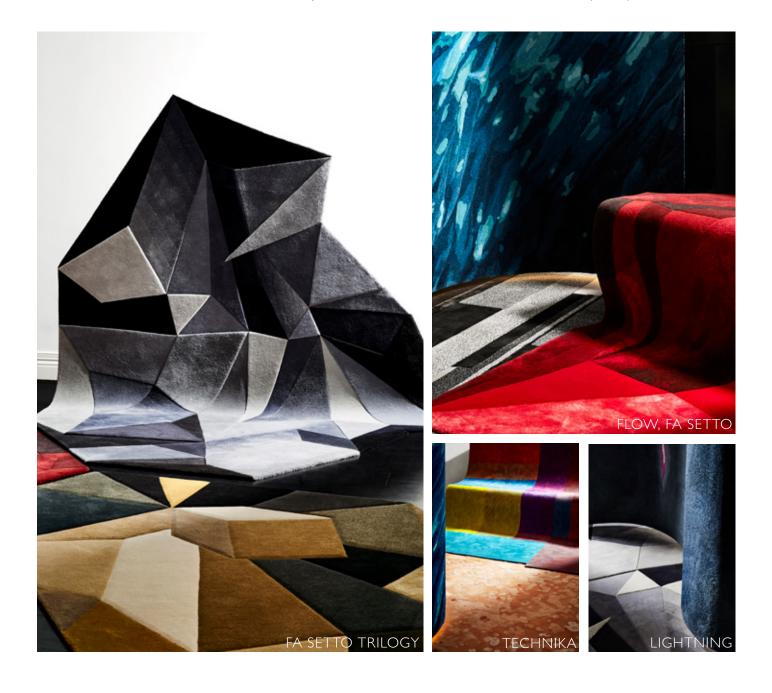

### CUSTOM PRODUCTION | ONE DESIGN, SIX TRANSLATIONS

TSAR designs can be manufactured in various production techniques. Each manufacturing method has its own distinct advantage depending on the individual requirements, dictated by budget, usage, quantity and time frame required.

**FRFFFORM** 

Construction:

- Hand-tufted area rug or wall to wall carpet.
- Fully customisable yarns, weights and pile heights.
- Cut and/or loop pile
- Single or stippled
- Heavy residential, commercial and hospitality usage

KARTINA

Construction:

- Machine-tufted background with hand-tufted single-line design
- Fully customisable yarns, weights and pile heights
- Cut and/or loop pile
- Large or small projects
- Heavy residential, commercial and hospitality usage

FREEFORM - I COLOR

Construction:

- Hand-tufted area rug or wall to wall carpet.
- 7mm NZ wool cut pile / 8mm Tencel cut pile
- Beveling details

ASTORIA CARVED

Construction:

- Seamless machine-tufted wall-to-wall carpet
- Can be adjusted to area rugs
- Budget friendly
- Residential, heavy commercial, and hospitality usage

#### **TRFFKO**

Construction:

- Machine knitted single colour cut and loop pile
- Textured are rug or wall-to-wall carpet
- 100% NZ Wool
- Budget friendly
- Medium commercial and hospitality range
- Heavy residential usage

#### **AXMINSTER**

Construction:

- Cut pile wall-to-wall carpet
- Can be adjusted to area rugs
- Made on an Axminster machine
- Loop pile and carving options possible
- Budget friendly
- Large scale projects
- Heavy commercial and hospitality range
- Minimum gty 250 sq. yds
- Lead time: Customised on gty required