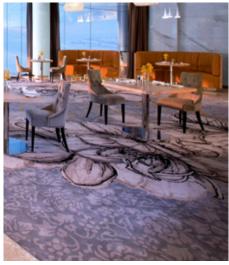

#### **TRFFKO**

Construction:

- Machine knitted single colour cut and loop pile
- Textured are rug or wall-to-wall carpet
- 100% NZ Wool
- Budget friendly
- Medium commercial and hospitality range
- Heavy residential usage

# COMMERCIAL | Kartina Construction