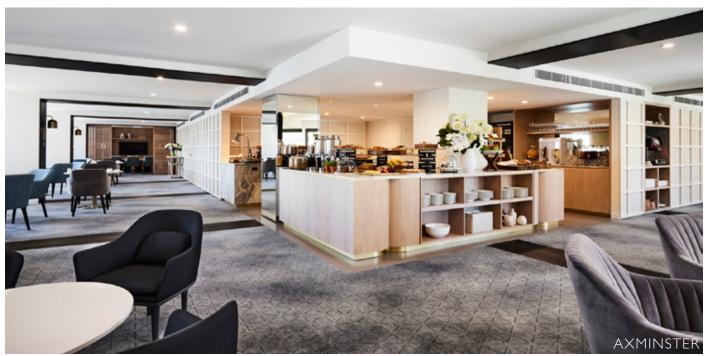

#### **AXMINSTER**

Construction:

- Cut pile wall-to-wall carpet
- Can be adjusted to area rugs
- Made on an Axminster machine
- Loop pile and carving options possible
- Budget friendly
- Large scale projects
- Heavy commercial and hospitality range
- Minimum gty 250 sq. yds
- Lead time: Customised on gty required