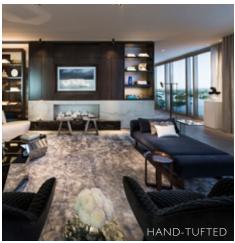

**FRFFFORM** 

Construction:

- Hand-tufted area rug or wall to wall carpet.
- Fully customisable yarns, weights and pile heights.
- Cut and/or loop pile
- Single or stippled
- Heavy residential, commercial and hospitality usage