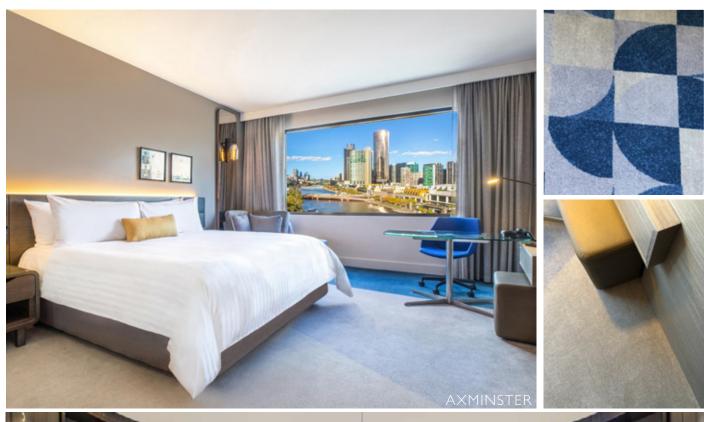

#### **AXMINSTER**

Construction:

- Cut pile wall-to-wall carpet
- Can be adjusted to area rugs
- Made on an Axminster machine
- Loop pile and carving options possible
- Budget friendly
- Large scale projects
- Heavy commercial and hospitality range
- Minimum gty 250 sq. yds
- Lead time: Customised on gty required