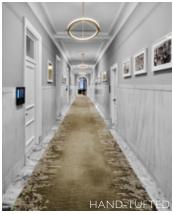

**FRFFFORM** 

Construction:

- Hand-tufted area rug or wall to wall carpet.
- Fully customisable yarns, weights and pile heights.
- Cut and/or loop pile
- Single or stippled
- Heavy residential, commercial and hospitality usage