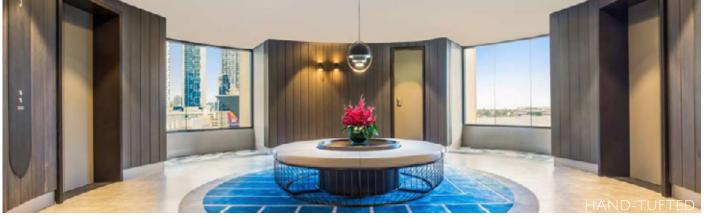

**FRFFFORM** 

Construction:

- Hand-tufted area rug or wall to wall carpet.
- Fully customisable yarns, weights and pile heights.
- Cut and/or loop pile
- Single or stippled
- Heavy residential, commercial and hospitality usage