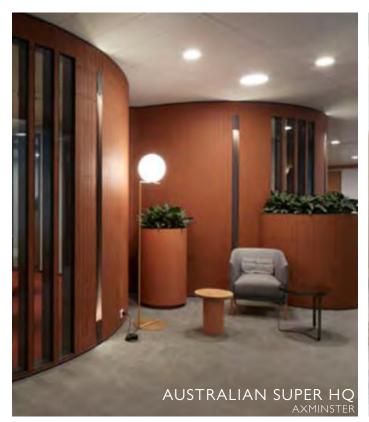

#### **AXMINSTER**

Construction:

- Cut pile wall-to-wall carpet
- Can be adjusted to area rugs
- Made on an Axminster machine
- Loop pile and carving options possible
- Budget friendly
- Large scale projects
- Heavy commercial and hospitality range
- Minimum gty 250 sq. yds
- Lead time: Customised on gty required

# COMMERCIAL | Axminster Construction