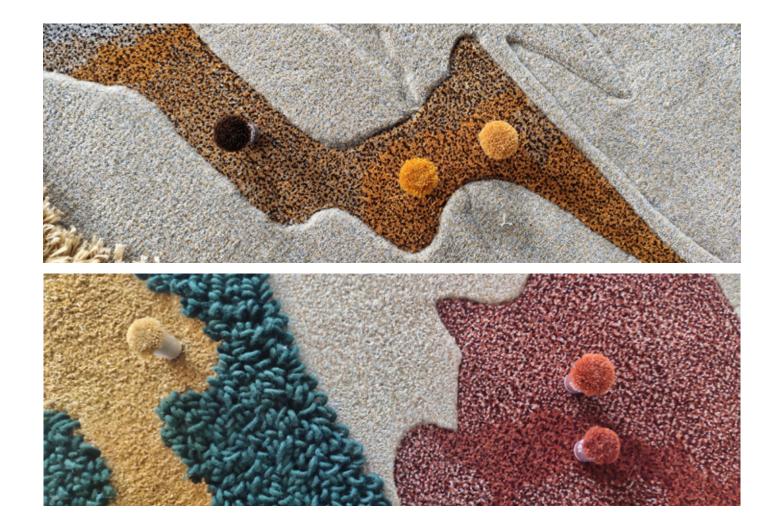

### CUSTOM PRODUCTION | ONE DESIGN, SIX TRANSLATIONS

TSAR designs can be manufactured in various production techniques. Each manufacturing method has its own distinct advantage depending on the individual requirements, dictated by budget, usage, quantity and time frame required.

**FRFFFORM** 

Construction:

- Hand-tufted area rug or wall to wall carpet.
- Fully customisable yarns, weights and pile heights.
- Cut and/or loop pile
- Single or stippled
- Heavy residential, commercial and hospitality usage

KARTINA

Construction:

- Machine-tufted background with hand-tufted single-line design
- Fully customisable yarns, weights and pile heights
- Cut and/or loop pile
- Large or small projects
- Heavy residential, commercial and hospitality usage